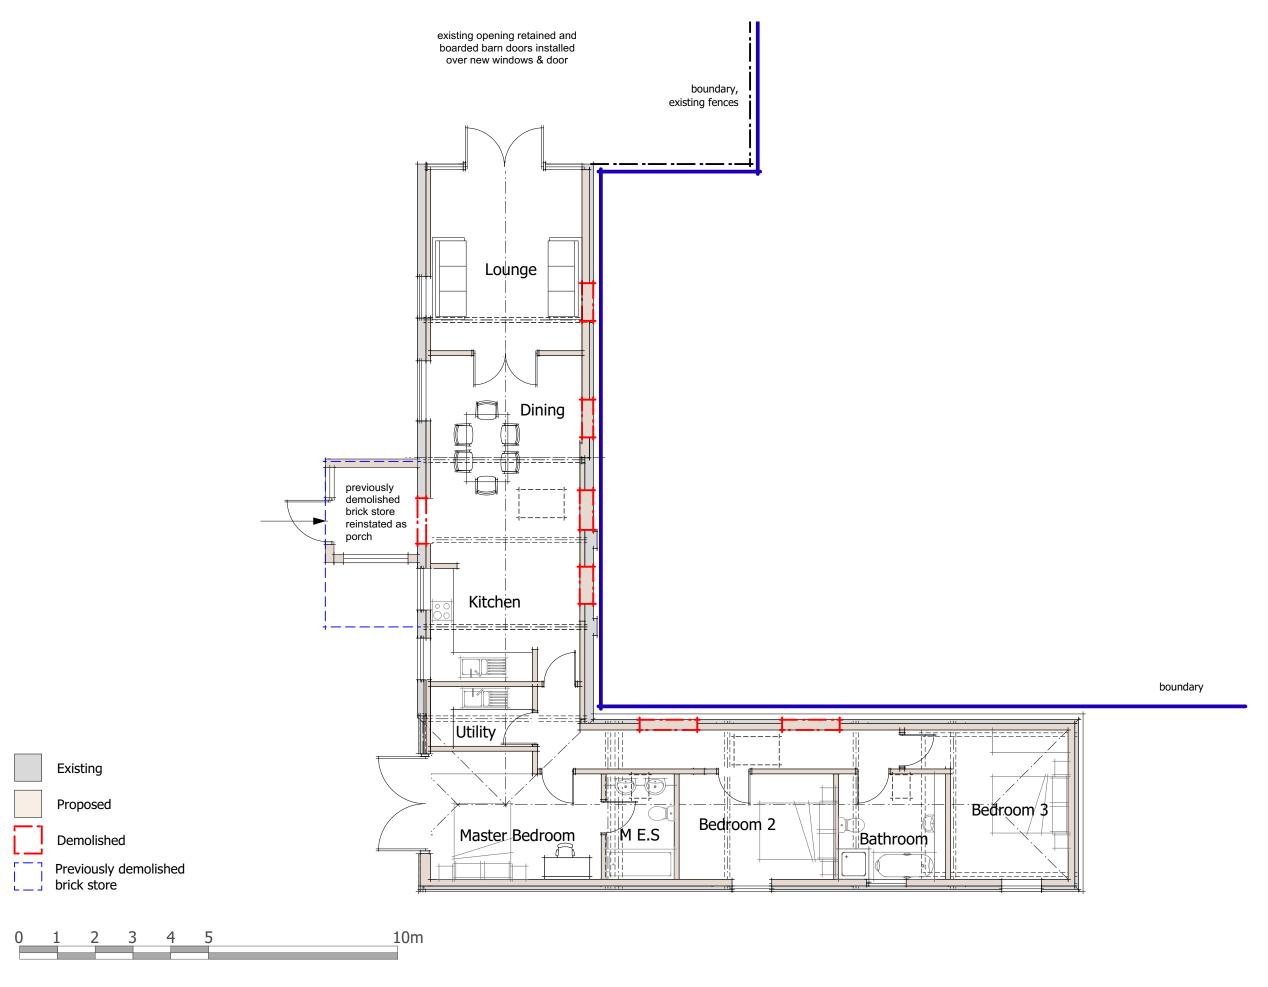

| CLIENT:  | The Clydesdale Group Ltd |          |
|----------|--------------------------|----------|
| PROJECT: | Gardeners Farm           |          |
| DRAWING: | Proposed Floor Plan      | 1:100    |
| NUMBER:  | 51532-XX-P2-01           | A3       |
| ISSUE:   | v1                       | 10.01.24 |