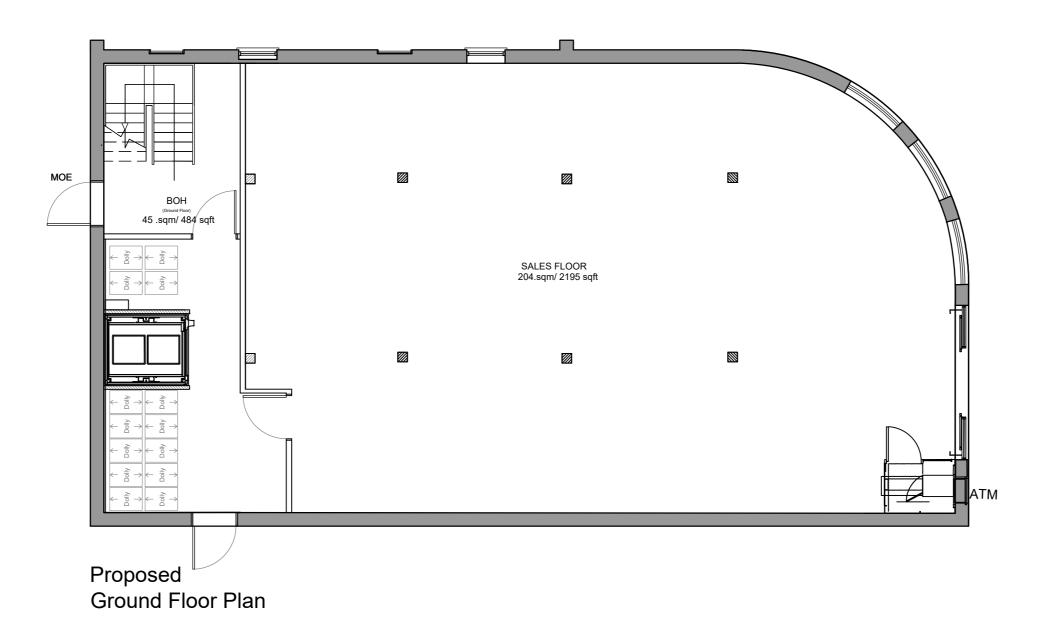

Proposed First Floor Plan

NOTES

GENERAL NOTES:

1. THIS DRAWING IS TO BE READ IN CONJUNCTION WITH THE OTHER RELEVANT CONSULTANTS DRAWINGS.

2. ALL FINISHES ARE TO CONFORM TO THE CURRENT BUILDING REGULATIONS.

SALES AREA = 2195 SQFT BACK OF HOUSE AREA = 1678 SQFT

PROPOSED TOTAL GIA = 4025 SQFT