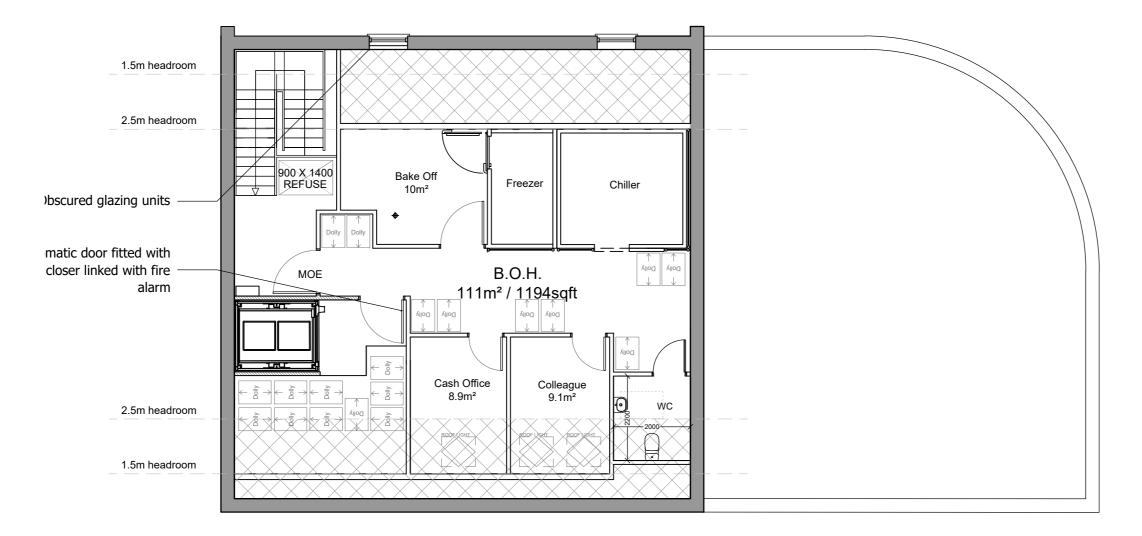

SALES AREA = 2195 SQFT BACK OF HOUSE AREA = 1678 SQFT

PROPOSED TOTAL GIA = 4025 SQFT