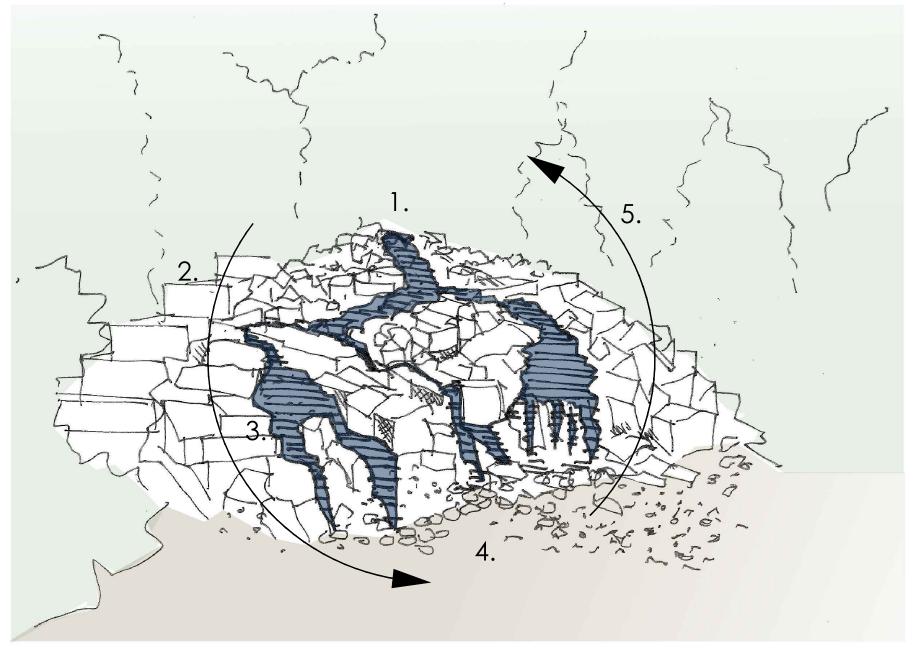

.

- 1. Single source point at top
- 2. Stones reused from the existing rockery, a feature of the previous gardens
- 3. Water to be topped up by gardening team if required
- 4. Pondless to avoid safety issue for residents. Reservoir included underground
- 5. Water pumped back to top from reservoir