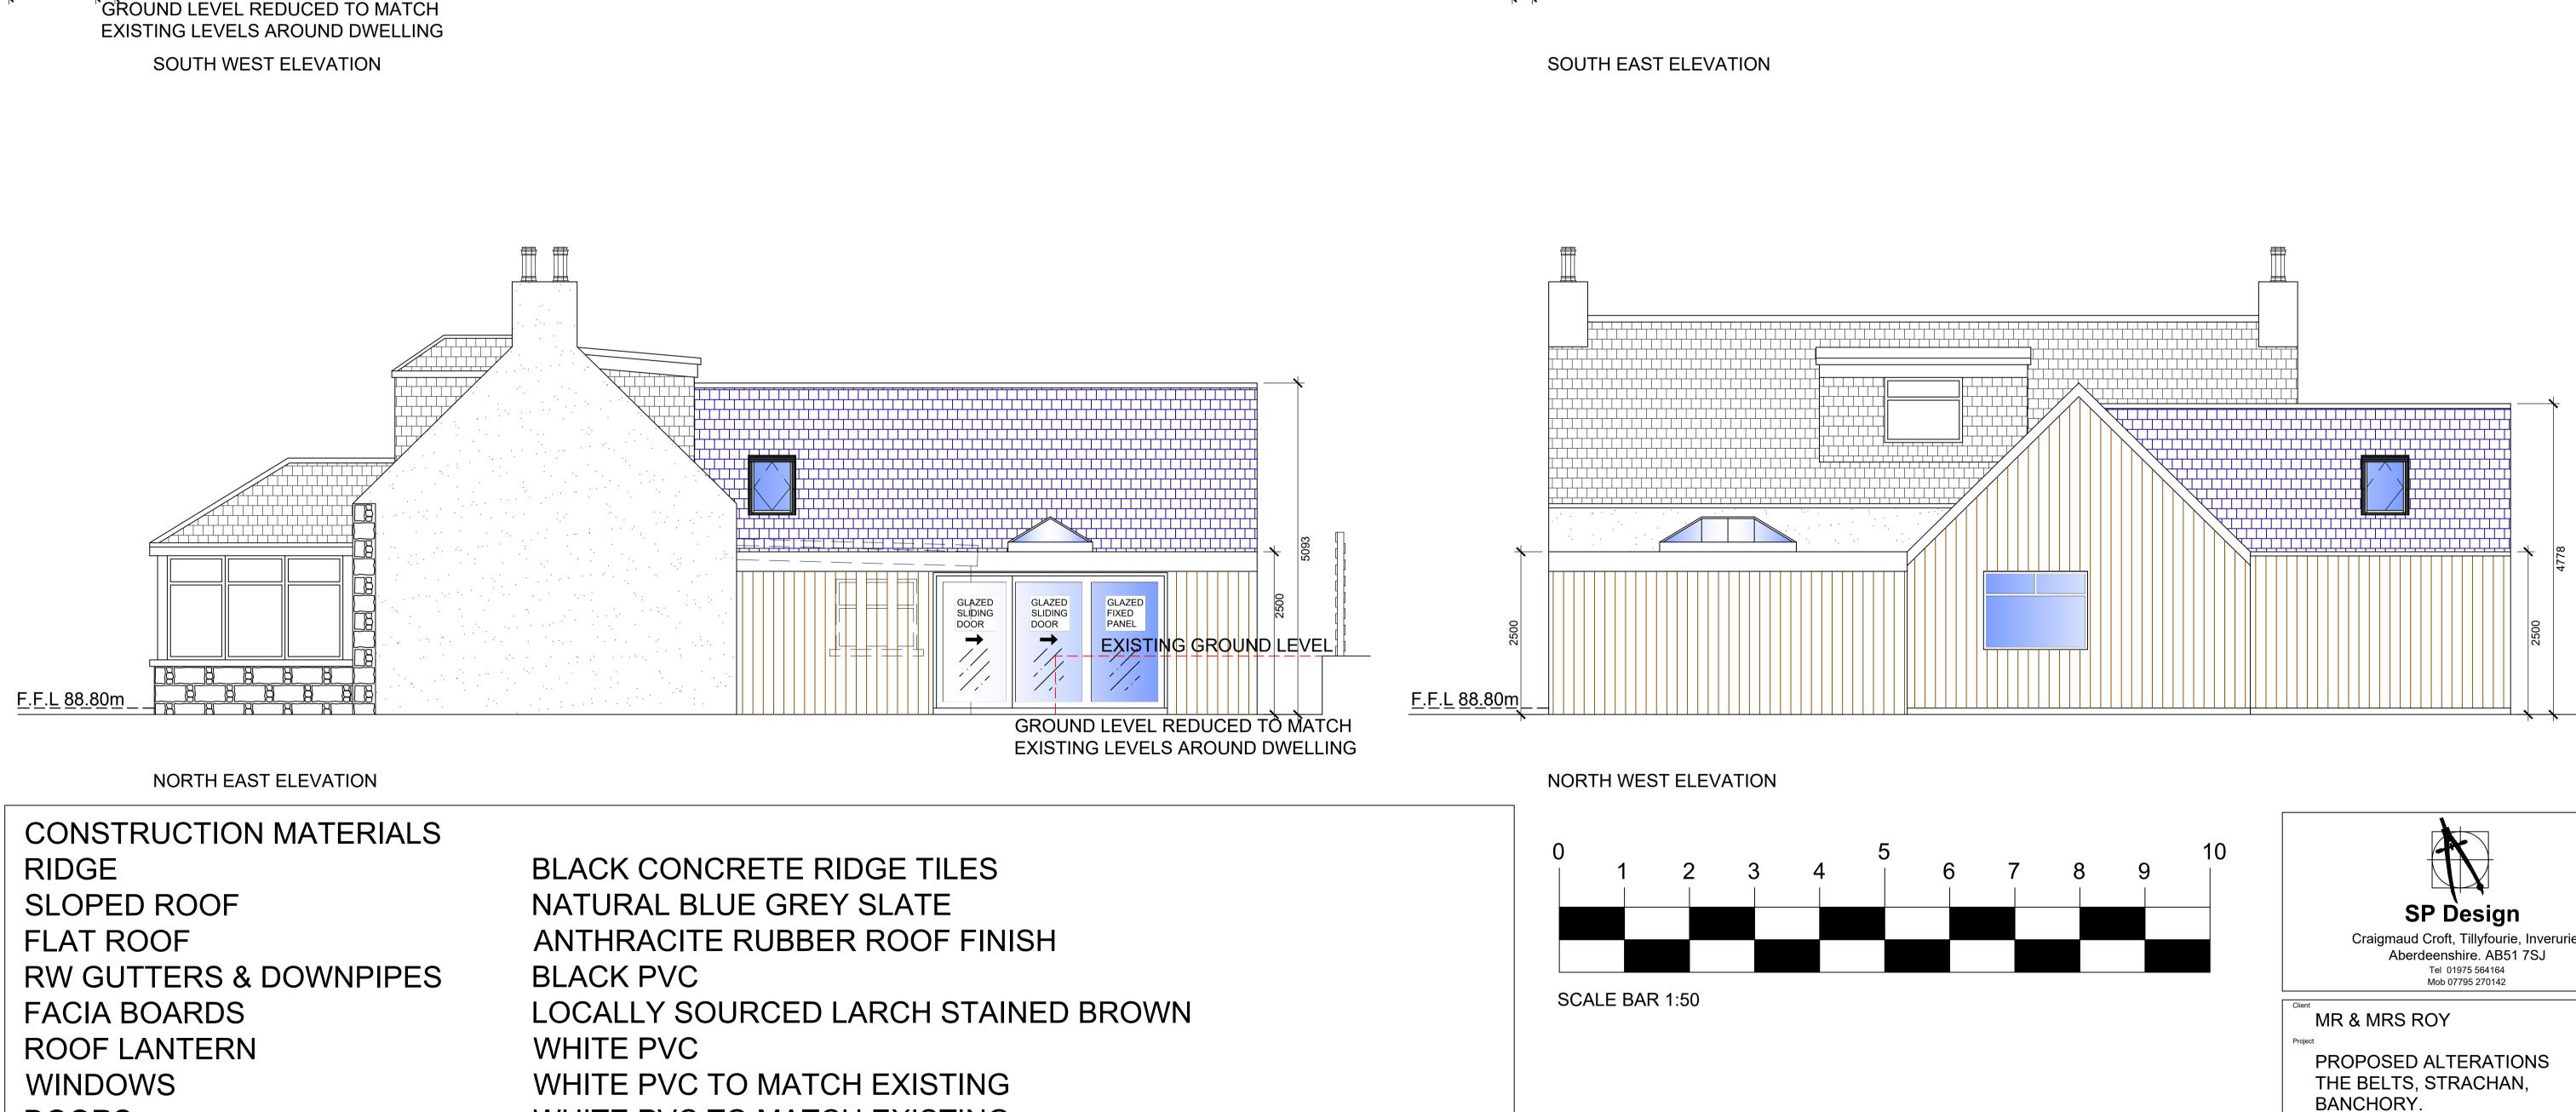

DOORS WALLS PATHS

WHITE PVC TO MATCH EXISTING LOCALLY SOURCED LARCH FITTED VERTICALLY STAINED BROWN GREY CONCRETE SLABS TO MATCH EXISTING

| SP Design                                                                                                                                 |                  |                            |  |
|-------------------------------------------------------------------------------------------------------------------------------------------|------------------|----------------------------|--|
| Craigmaud Croft, Tillyfourie, Inverurie,<br>Aberdeenshire. AB51 7SJ<br>Tel 01975 564164<br>Mob 07795 270142                               |                  |                            |  |
| Client<br>MR & MRS ROY<br>Project<br>PROPOSED ALTERATIONS<br>THE BELTS, STRACHAN,<br>BANCHORY.                                            |                  |                            |  |
| ELEVATIONS                                                                                                                                |                  |                            |  |
| Drawn SDP Date FEB 24                                                                                                                     | Scale 1:50 @ A   | <sup>Scale</sup> 1:50 @ A1 |  |
| Job No<br>24-102                                                                                                                          | Drawing No<br>03 | Rev                        |  |
| This drawing is the property of SP Design and must not be reproduced or distributed without prior written<br>authorisation from SP Design |                  |                            |  |