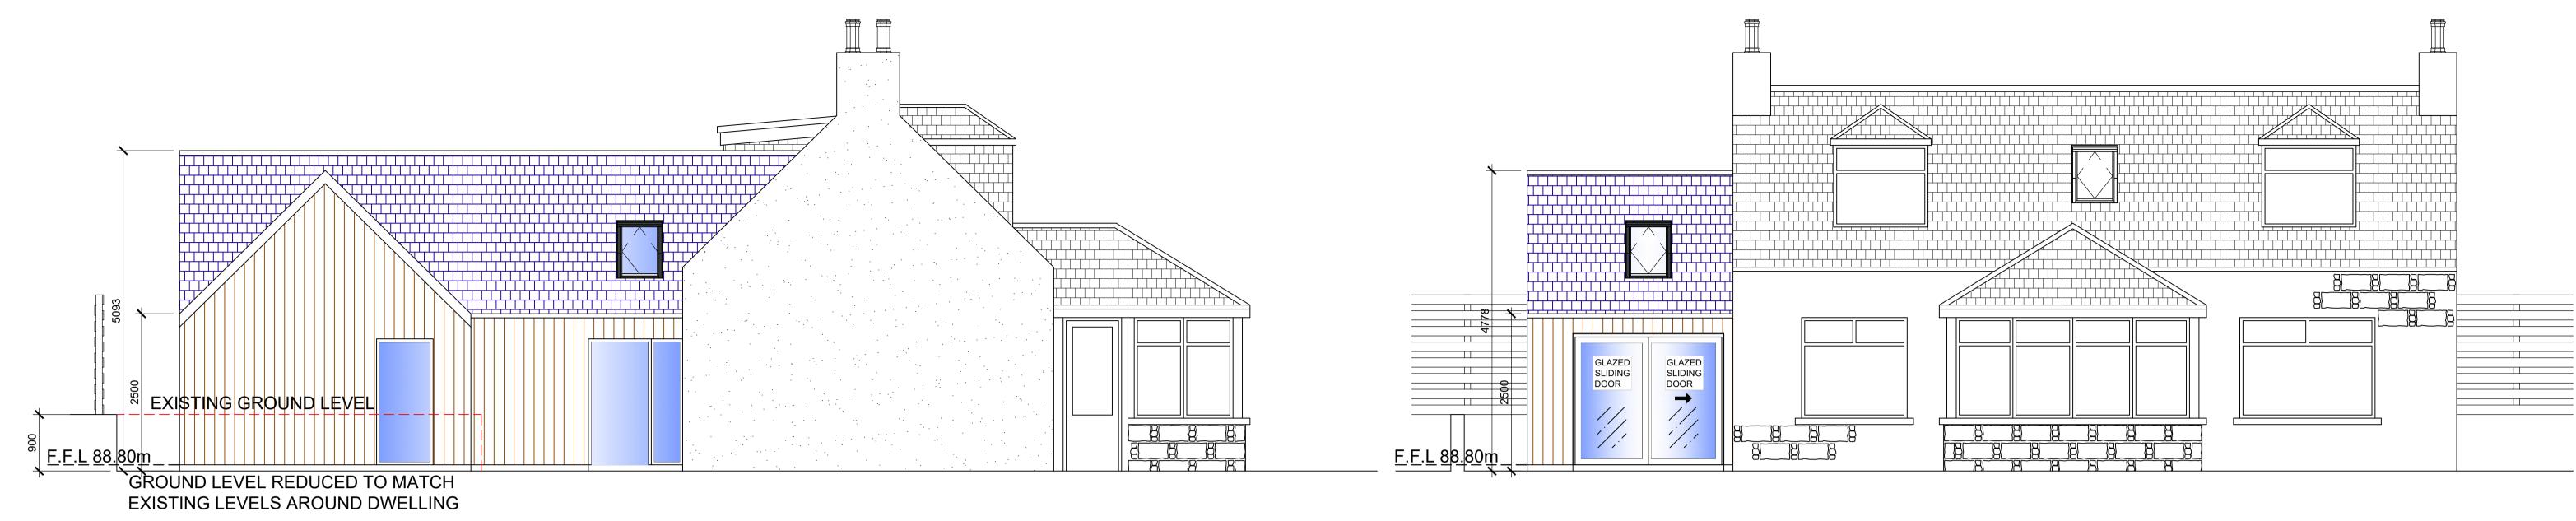

DOORS WALLS PATHS

WHITE PVC TO MATCH EXISTING LOCALLY SOURCED LARCH FITTED VERTICALLY STAINED BROWN GREY CONCRETE SLABS TO MATCH EXISTING

| SP Design                                                                                                                                 |                  |                            |  |
|-------------------------------------------------------------------------------------------------------------------------------------------|------------------|----------------------------|--|
| Craigmaud Croft, Tillyfourie, Inverurie,<br>Aberdeenshire. AB51 7SJ<br>Tel 01975 564164<br>Mob 07795 270142                               |                  |                            |  |
| Client<br>MR & MRS ROY<br>Project<br>PROPOSED ALTERATIONS<br>THE BELTS, STRACHAN,<br>BANCHORY.                                            |                  |                            |  |
| ELEVATIONS                                                                                                                                |                  |                            |  |
| Drawn SDP Date FEB 24                                                                                                                     | Scale 1:50 @ A   | <sup>Scale</sup> 1:50 @ A1 |  |
| Job No<br>24-102                                                                                                                          | Drawing No<br>03 | Rev                        |  |
| This drawing is the property of SP Design and must not be reproduced or distributed without prior written<br>authorisation from SP Design |                  |                            |  |