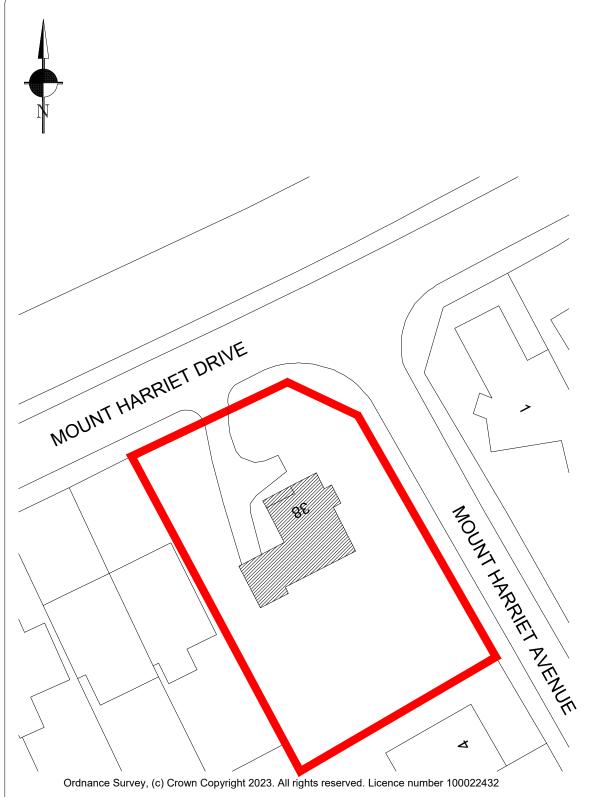

Existing Block Plan 1/500

Ordnance Survey, (c) Crown Copyright 2023. All rights reserved. Licence number 100022432

Proposed Block Plan 1/500

| Project Title                     | Drawing Title            |
|-----------------------------------|--------------------------|
| Extension and Alteration of House | Site Block/Location Plan |
| Mount Harriet Drive               |                          |
| Stepps                            |                          |
| David Nelson                      |                          |

## Plot/Application/Ownership Boundary