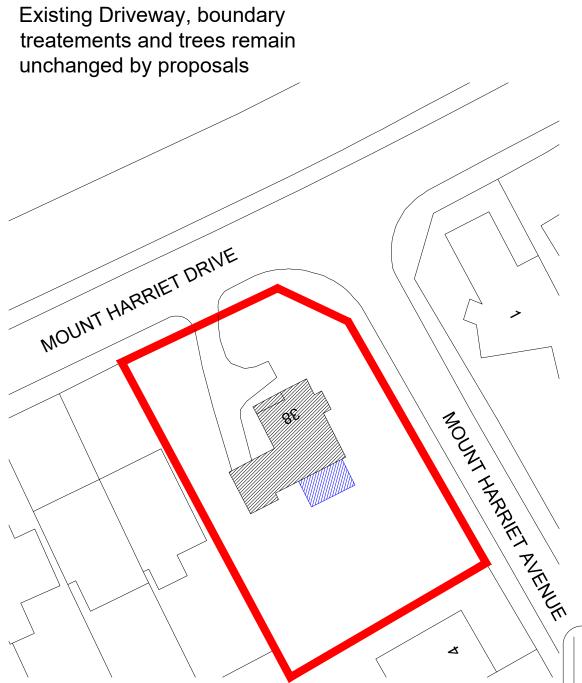

Existing Block Plan 1/500

Ordnance Survey, (c) Crown Copyright 2023. All rights reserved. Licence number 100022432

Proposed Block Plan 1/500

| Project Title                     | Drawing Title            |
|-----------------------------------|--------------------------|
| Extension and Alteration of House | Site Block/Location Plan |
| Mount Harriet Drive               |                          |
| Stepps                            |                          |
| David Nelson                      |                          |

## Plot/Application/Ownership Boundary

## Footprint of extension

0 10 20