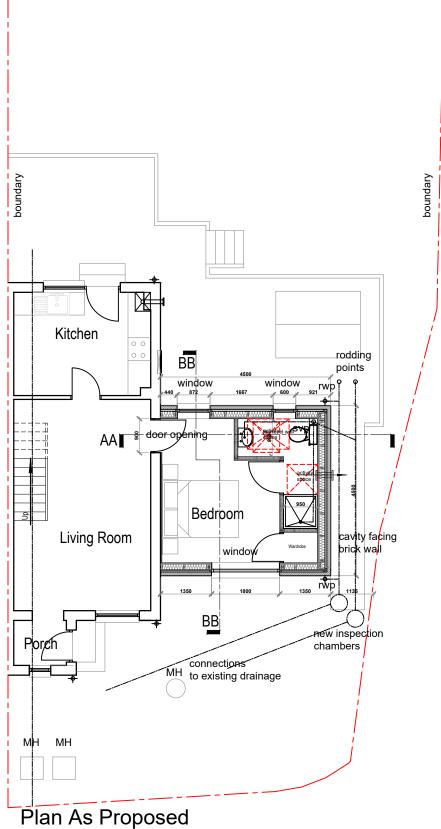

Roof Plan As Proposed

The contractor will be held to have examined the site and checked all dimensions and levels before commencing construction work. No assumption should be made without reference to the architect. No dimensions should be scaled from this drawing. Date GENERAL Drawings and areas are indicative only and are subject to a full measured site survey. All materials to be installed fully in accordance with the manufacturers recommendations All construction to be carried out in accordance with all the relevant current Health and All works to comply with the latest building Scotland Regulations and to the satisfaction of Building Control All electrical works to comply with the latest edition of the I.E.E Regulations Do not scale drawing. Planning Approval Mrs Stuart King Project Title Proposed Side Extension 11 Callander Road Chapelhall, Airdrie ML6 8HA Drawing Title
Plan As Proposed **Architectural Design Ltd** Complete Bespoke Architectural Services 5 Cherrybank Walk, Airdrie North Lanarkshire ML6 0HZ Tel: 01236 769579 Mob: 07770611090 email: george@a1archdesign.co.uk 1:100 March 2024