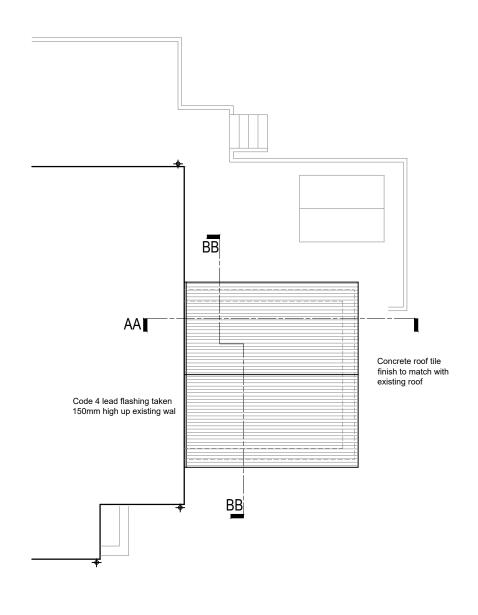

Roof Plan As Proposed

The contractor will be held to have examined the site and checked all dimensions and levels before commencing construction work. No assumption should be made without reference to the architect. No dimensions should be scaled from this drawing. Date GENERAL Drawings and areas are indicative only and are subject to a full measured site survey. All materials to be installed fully in accordance with the manufacturers recommendations All construction to be carried out in accordance with all the relevant current Health and All works to comply with the latest building Scotland Regulations and to the satisfaction of Building Control All electrical works to comply with the latest edition of the I.E.E Regulations Do not scale drawing. Planning Approval Mrs Stuart King Project Title Proposed Side Extension 11 Callander Road Chapelhall, Airdrie ML6 8HA Drawing Title
Plan As Proposed **Architectural Design Ltd** Complete Bespoke Architectural Services 5 Cherrybank Walk, Airdrie North Lanarkshire ML6 0HZ Tel: 01236 769579 Mob: 07770611090 email: george@a1archdesign.co.uk 1:100 March 2024