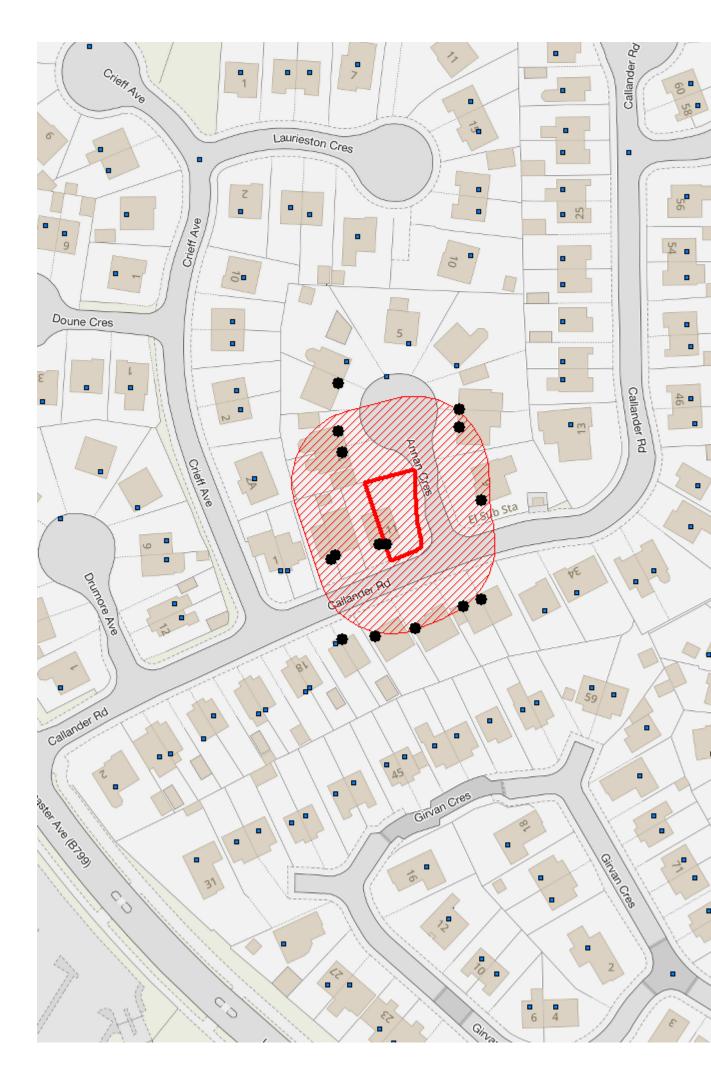

## **Neighbours Notified at:**

3 Annan Crescent, Chapelhall, North Lanarkshire, ML6 8HE 30 Callander Road, Chapelhall, North Lanarkshire, ML6 8HA 28 Callander Road, Chapelhall, North Lanarkshire, ML6 8HA 22 Callander Road, Chapelhall, North Lanarkshire, ML6 8HA 24 Callander Road, Chapelhall, North Lanarkshire, ML6 8HA 7 Callander Road, Chapelhall, North Lanarkshire, ML6 8HA 5 Callander Road, Chapelhall, North Lanarkshire, ML6 8HA 9 Callander Road, Chapelhall, North Lanarkshire, ML6 8HA 9 Annan Crescent, Chapelhall, North Lanarkshire, ML6 8HE 8 Annan Crescent, Chapelhall, North Lanarkshire, ML6 8HE 2 Annan Crescent, Chapelhall, North Lanarkshire, ML6 8HE 1 Annan Crescent, Chapelhall, North Lanarkshire, ML6 8HE 26 Callander Road, Chapelhall, North Lanarkshire, ML6 8HE