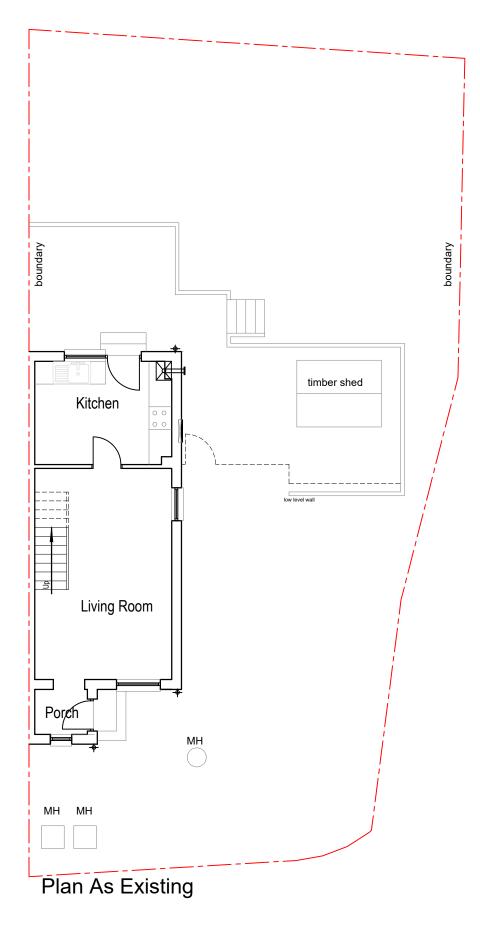

## Planning Approval

Mrs Stuart King

Project Title Proposed Side Extension 11 Callander Road Chapelhall, Airdrie ML6 8HA

Plan & Elevations As Existing

|      | Architectural Design Ltd                |
|------|-----------------------------------------|
| V    | Complete Bespoke Architectural Services |
| - ,- |                                         |