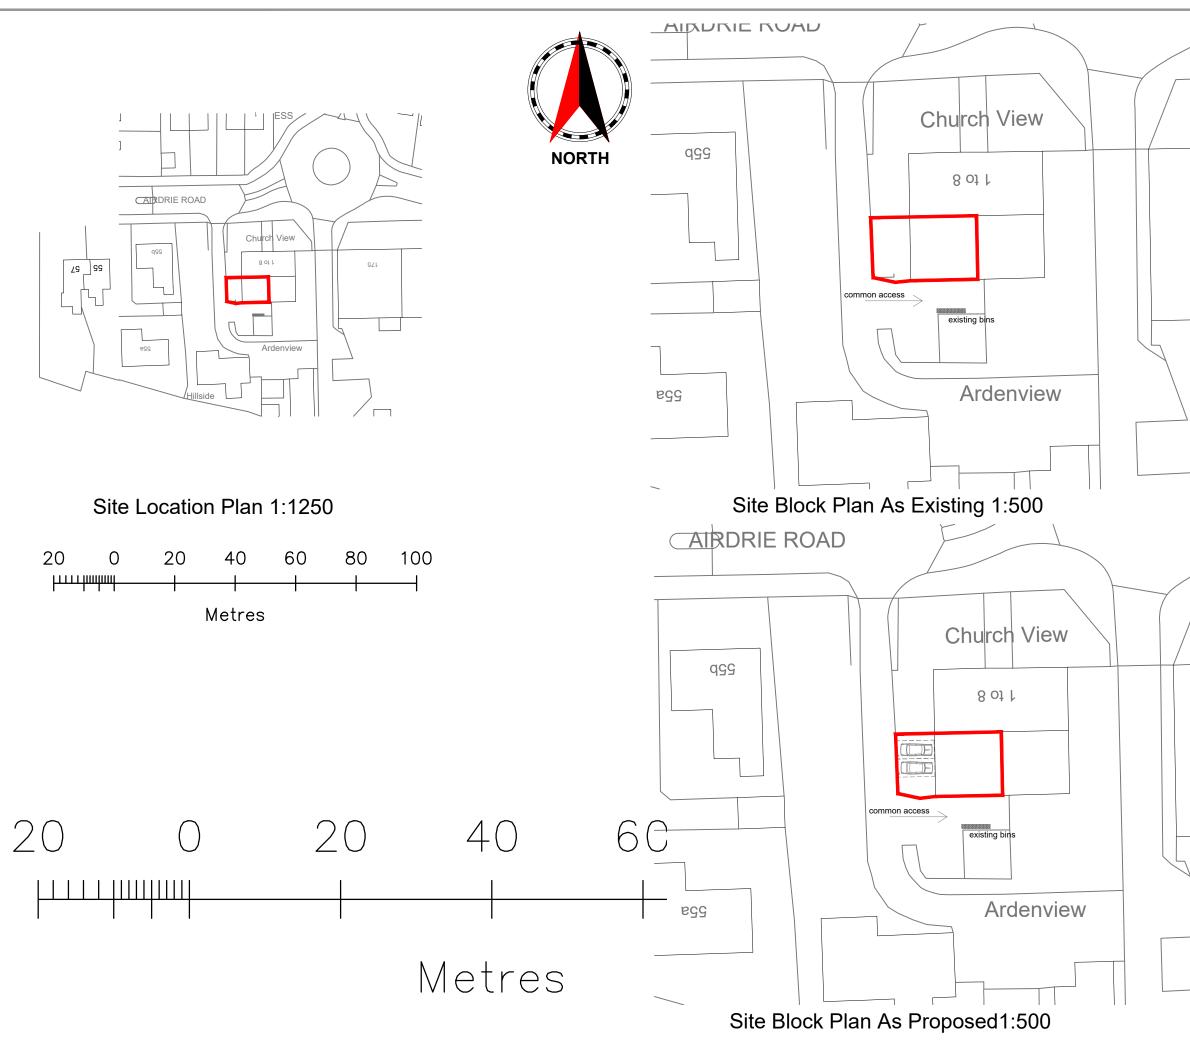

## Planning Approval

Gordon Spiers

Project Title Proposed Change Of Use To Office 5 Church View Caldercruix Airdrie ML6 8PA

Drawing Title Site Location / Block Plans