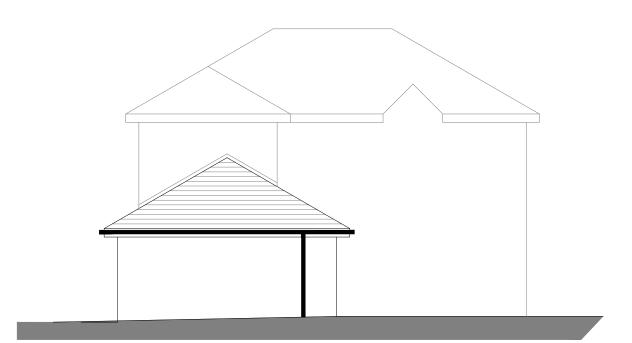

| Dwg No: DOM293 - 102 | Rev:  |
|----------------------|-------|
| Scale: A3            | Drwn: |
| Date:                | Chkd: |

Existing rear elevation facing north west

1:100

**Existing section** 1:100