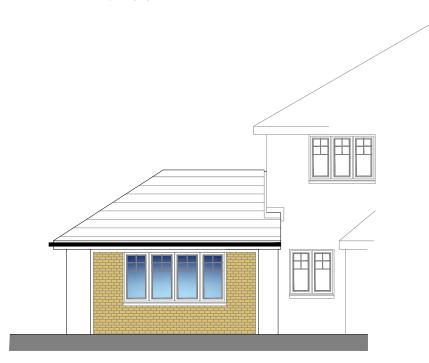

## FINISHES SCHEDULE

Wall - brick Colour - Sand

Windows - UPVC Colour - White

23 INCHGOWER ROAD, G33 6JB

Site Address:

PROPOSED GARAGE CONVERSION

Dwg Title: PROPOSED ELEVATIONS

| Dwg No: DOM293 - 201 | Rev:  |  |
|----------------------|-------|--|
| Scale: A3            | Drwn: |  |
| Date:                | Chkd: |  |

Proposed rear elevation facing north west 1:100

**Proposed section** 1:100

Proposed side elevation facing south west

1:100

Proposed front elevation facing south east 1:100