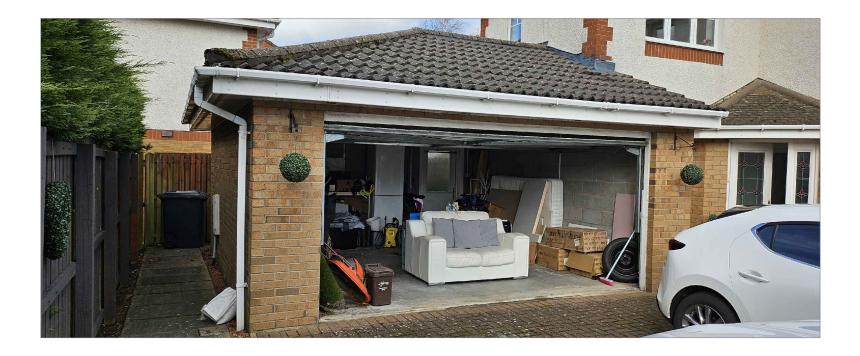

Project Title: 23 INCHGOWER ROAD, G33 6JB Site Address: PROPOSED GARAGE CONVERSION Dwg Title: EXISTING FLOOR PLANS & PHOTOS

| Dwg No: DOM293 - 101 | Rev:  |
|----------------------|-------|
| Scale: A3            | Drwn: |
| Date:                | Chkd: |