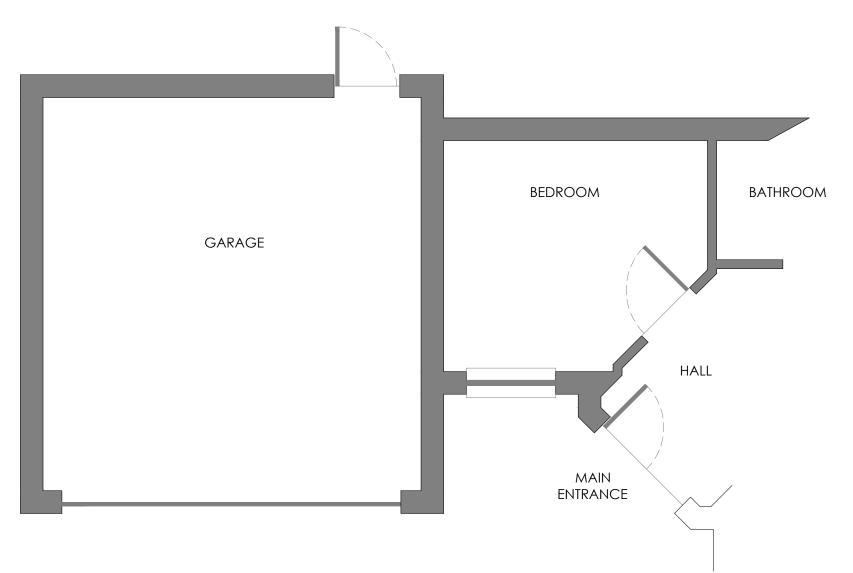

|                      |                   |  |
|                   |                      |                   |  |
|                   |                      |                   |  |
|                   |                      |                   |  |
|                   |                      |                   |  |
| 0<br>Scal         | 1<br>E BAR 1:100     | 2 3 5m            |  |
|                   |                      |                   |  |
| Proje             | ect Title:<br>INCHGC | WER ROAD, G33 6JB |  |

Project Title: 23 INCHGOWER ROAD, G33 6JB Site Address: PROPOSED GARAGE CONVERSION Dwg Title: EXISTING FLOOR PLANS & PHOTOS

| Dwg No: DOM293 - 101 | Rev:  |
|----------------------|-------|
| Scale: A3            | Drwn: |
| Date:                | Chkd: |





## Existing floor plan Ground level 1 : 1 0 0