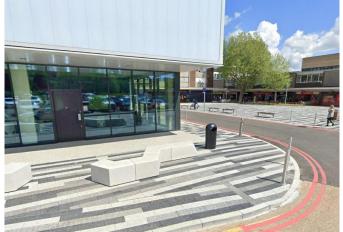

## ROOF OUTLINE SHOWN AS SOLID BLACK LINE ON-TOP OF GROUND FLOOR PLAN

Design inspiration '65 Market square'

- Biodiverse Green roof integrated with solar array. Details to be developed. Outline of roof shown via thick black line
- 2 Pixilated 'Plaza' inspired paving Design inspiration taken from near-by project '65 Market square'. Space for bicycle stand via Sheffield hoop
- 3 Bands of low defensible planting RHS 'High pollinators' species to be used
- 4 Letter box concealed within planting to Architects details
- 5 Sett paved concrete blocks to match darker colour of building
- 6 Metal railings define residential area. Lockable gate. All 1.2m high, flat top/black