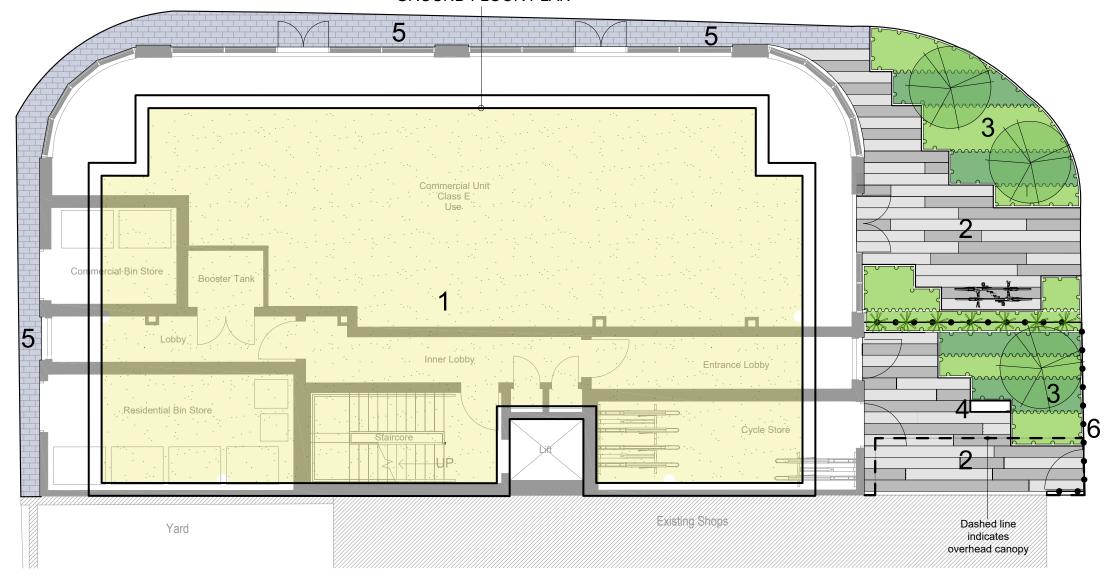

## ROOF OUTLINE SHOWN AS SOLID BLACK LINE ON-TOP OF GROUND FLOOR PLAN

Design inspiration '65 Market square'

- Biodiverse Green roof integrated with solar array. Details to be developed. Outline of roof shown via thick black line
- 2 Pixilated 'Plaza' inspired paving Design inspiration taken from near-by project '65 Market square'. Space for bicycle stand via Sheffield hoop
- 3 Bands of low defensible planting RHS 'High pollinators' species to be used
- 4 Letter box concealed within planting to Architects details
- 5 Sett paved concrete blocks to match darker colour of building
- 6 Metal railings define residential area. Lockable gate. All 1.2m high, flat top/black

## LANDSCAPE MASTERPLAN