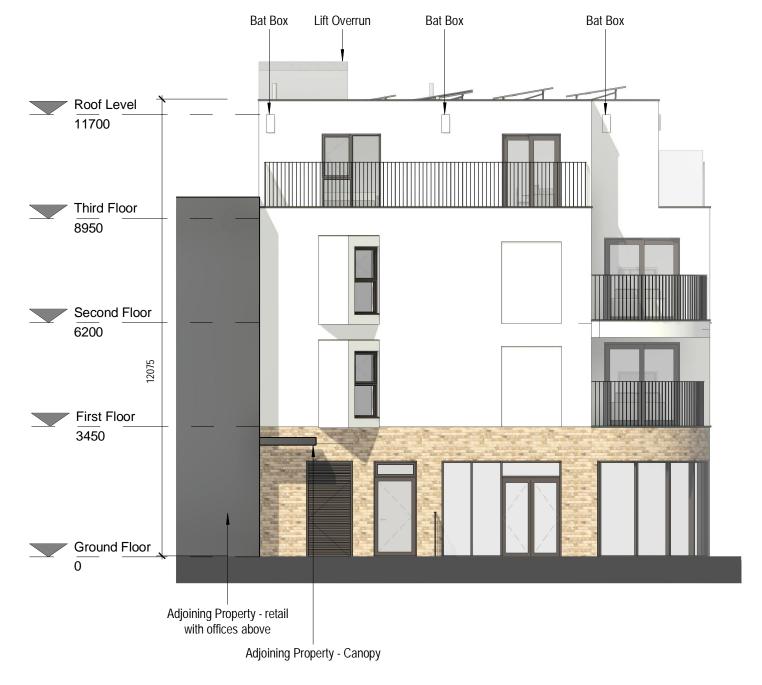

## 1 East Elevation 1:100

FLANMEN NOTES

1. INST DIRBRING IS COPPORED IN DOMES THAT IS SER PRODUCED BY WHILE OR INVENT WITHOUT WRITTEN FRANKSOM OF EAA RESCUI.

2. INST DIRBRING IS COPPORED IN SECURITY OF A VEHICLE OF ALL YEAR OF PLANMEN PROPESS ON.

DRAWNIG TILE

East Elevation

East Elevation

MODEL REVISION CODE SUTUBILITY DESCRIPTION

CO2 A2 Authorised and Accepted

PROJECT MANUER
23021 AP SP

DATE SOALE SEVENED APPROVED
09/02/24 1:100 GG SB

DOCUMENT MANUER
23021-GAA-ZZ-ZZ-DR-A-2104 C01