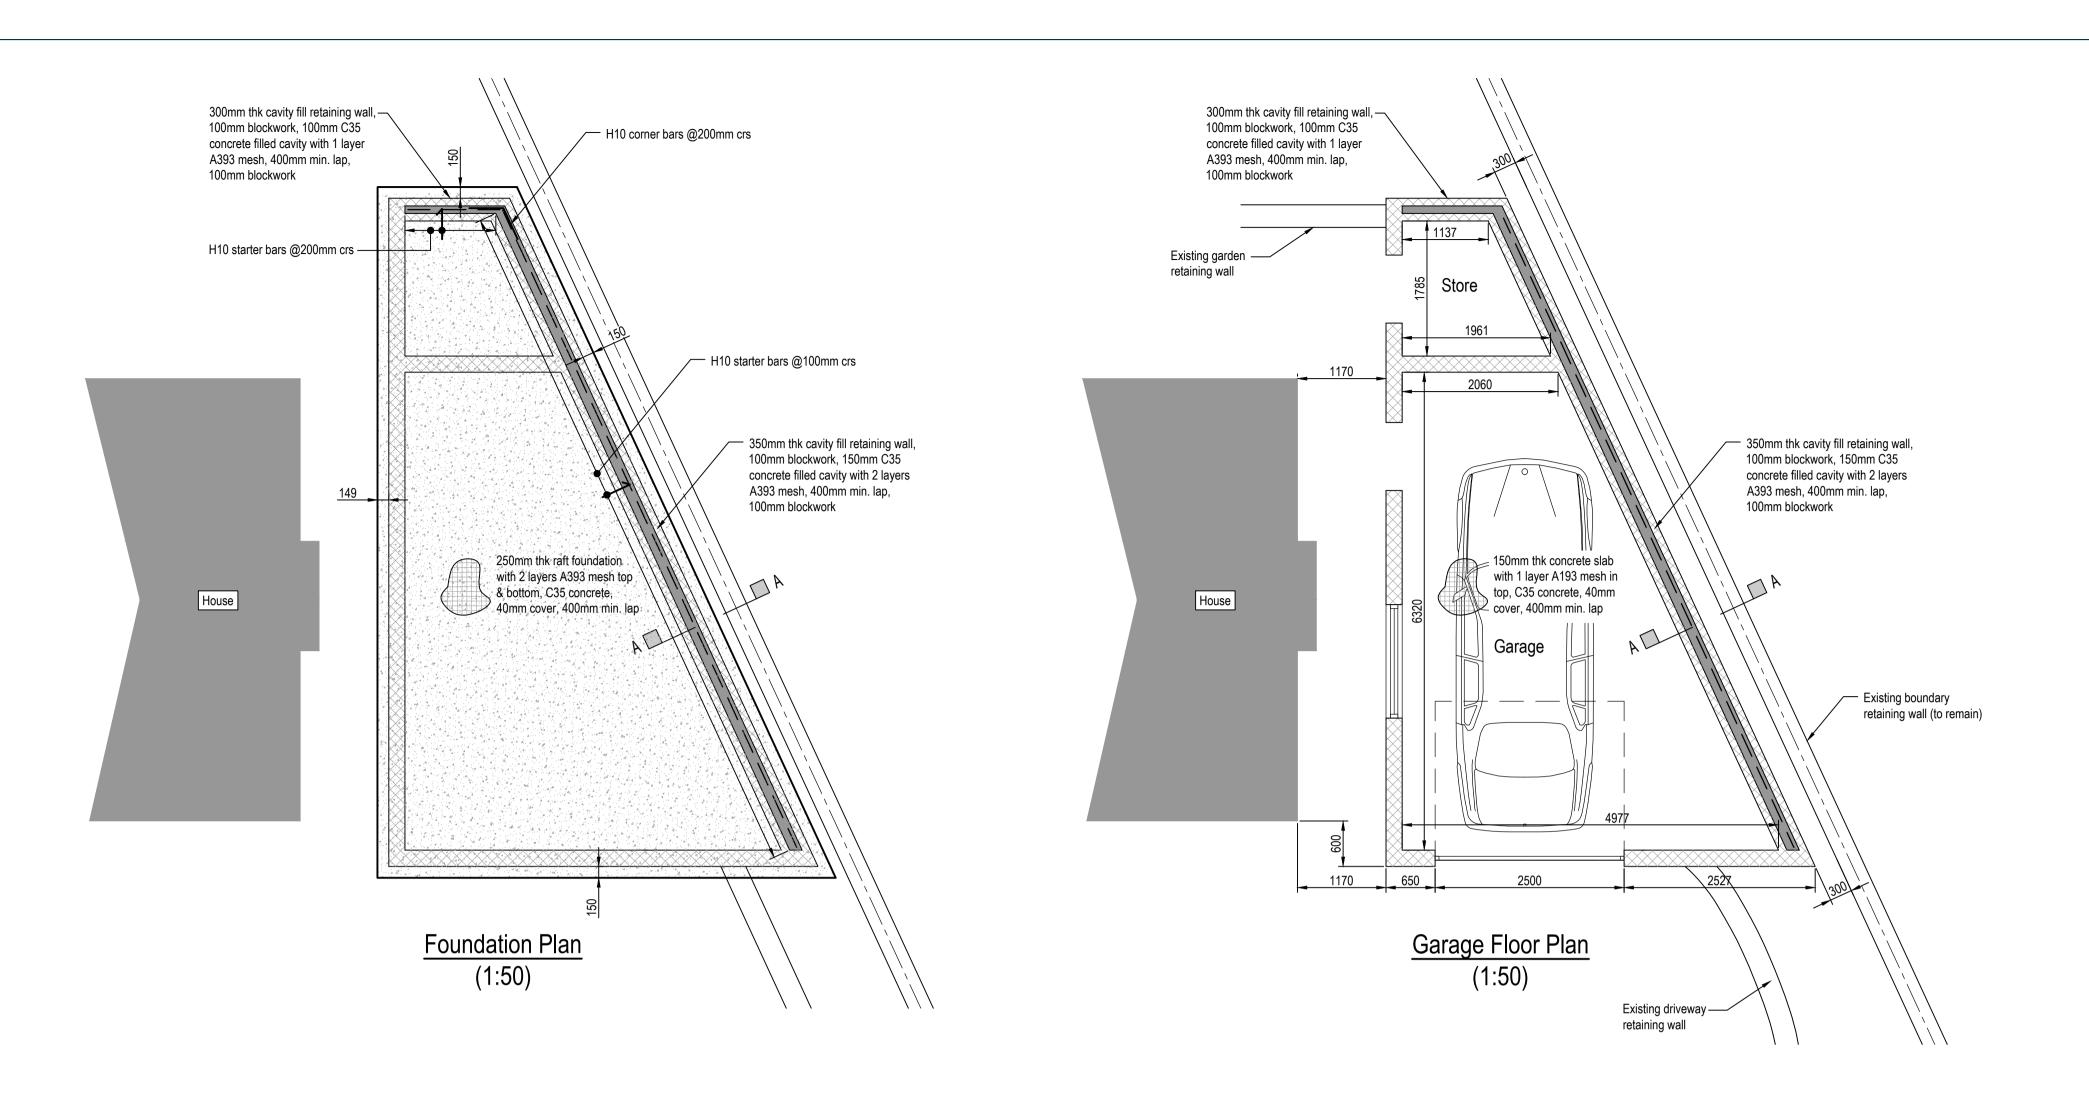

All dimensions to be checked and confirmed on site

Location of any existing live services to be confirmed by Conractor prior to excavating

Contractor to provide adequate temporary support to boundary wall and provide method statement for construction of retaining wall