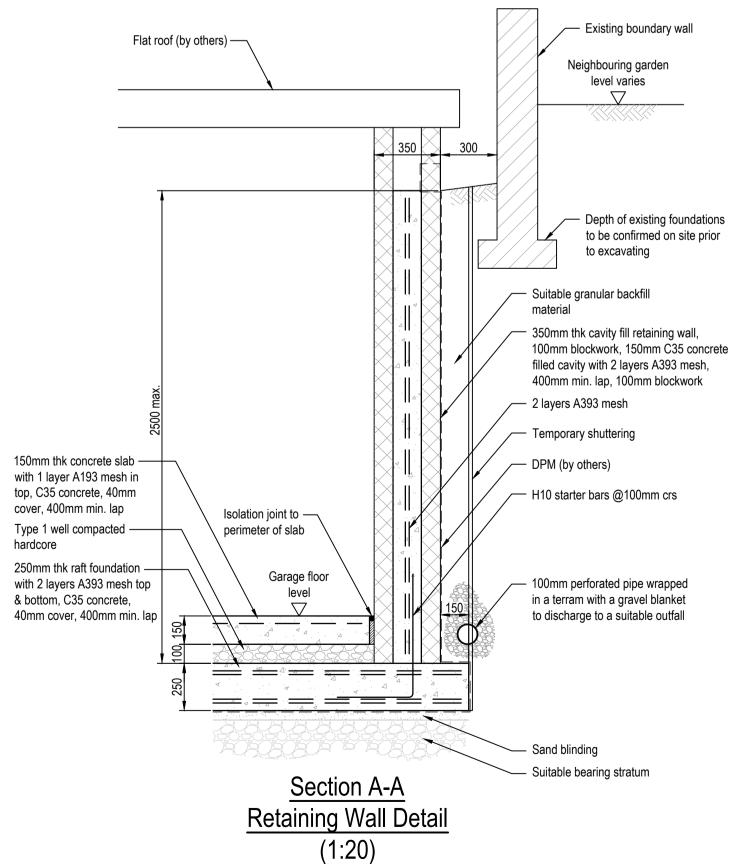

All dimensions to be checked and confirmed on site

Location of any existing live services to be confirmed by Conractor prior to excavating

Contractor to provide adequate temporary support to boundary wall and provide method statement for construction of retaining wall