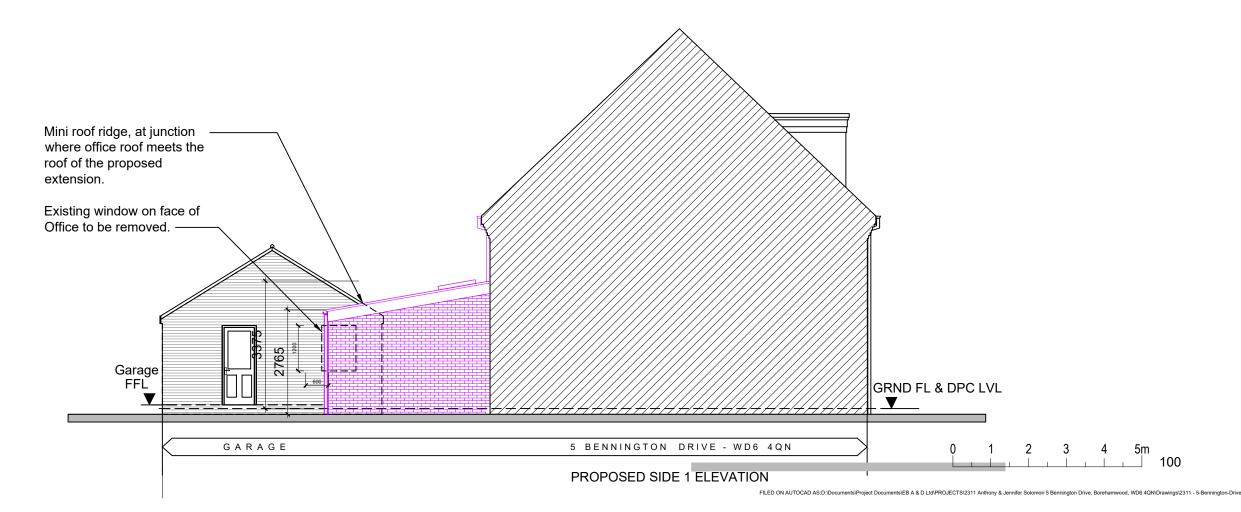

Garage

FFL

New rainwater pipe Roof light U/S CLNG  $\blacksquare$ Proposed extension as seen from behind the existing 1.8m high closeboarded timber fence and existing garages at street level. U/S CLNG Existing window to be removed from Office wall. 1ST FL