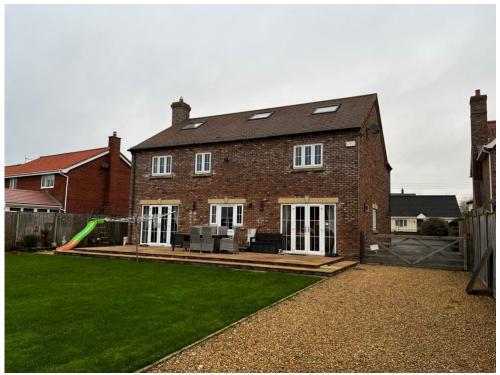

## **MARCH 2024**

Photograph showing existing rear of Fieldview. No changes to front of property or to side driveway as a result of the extension

The proposal is for a single-storey rear sunroom / orangery style extension to the rear of the house connected to the existing kitchen to provide a dining and family room style space (for entire family occasions), and to help increase levels of light inside the kitchen/provided a brighter space for occupants to be in.