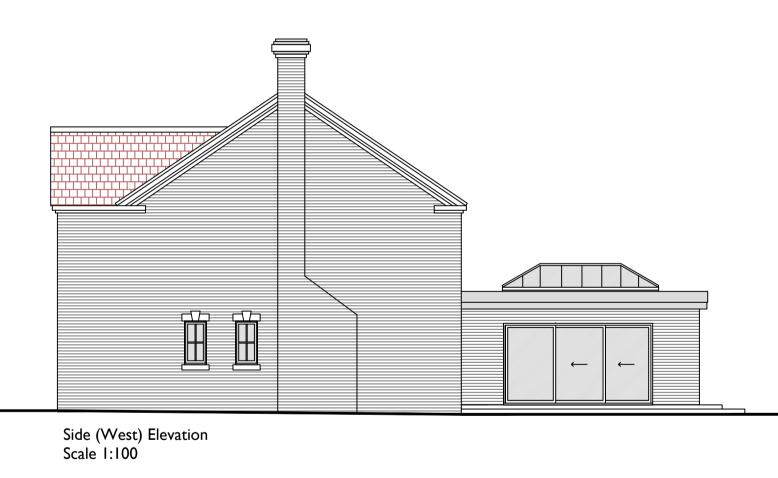

Sitting Room Kitchen / Dining building width to take account of flue and gas/electrics box; extension centered on existing opening roof lantern approx 2x wide by 4.5m long patio extended accordingly 3585