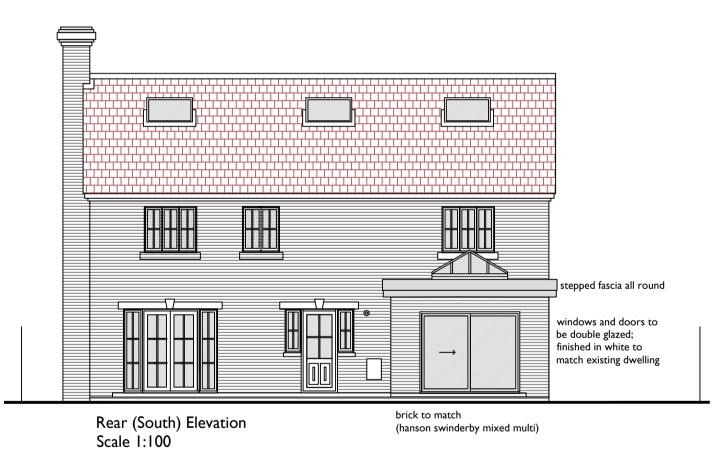

Sitting Room Kitchen / Dining building width to take account of flue and gas/electrics box; extension centered on existing opening roof lantern approx 2x wide by 4.5m long patio extended accordingly 3585