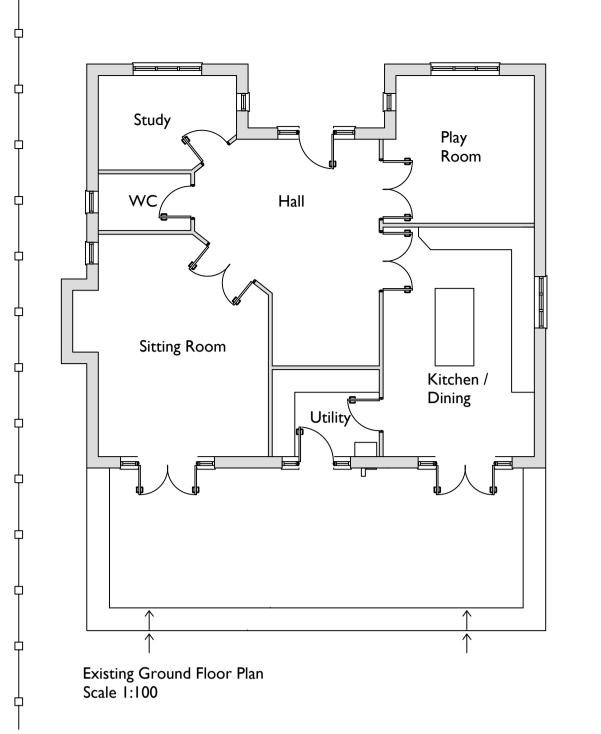

Sitting Room Kitchen / Dining building width to take account of flue and gas/electrics box; extension centered on existing opening roof lantern approx 2x wide by 4.5m long patio extended accordingly 3585