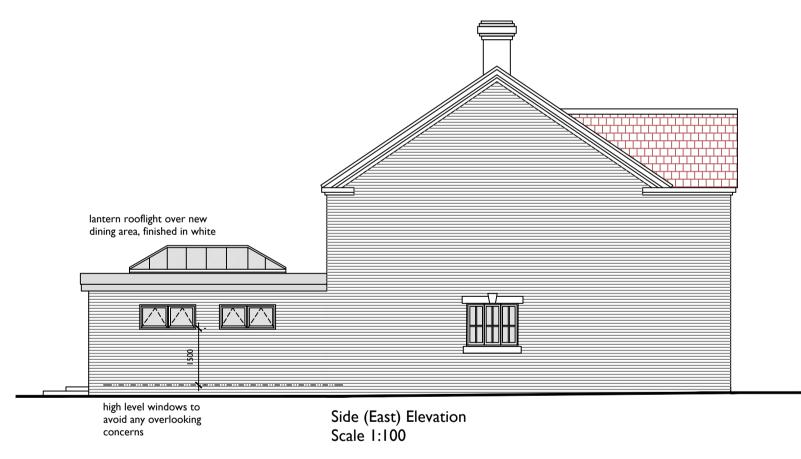

Sitting Room Kitchen / Dining building width to take account of flue and gas/electrics box; extension centered on existing opening roof lantern approx 2x wide by 4.5m long patio extended accordingly 3585