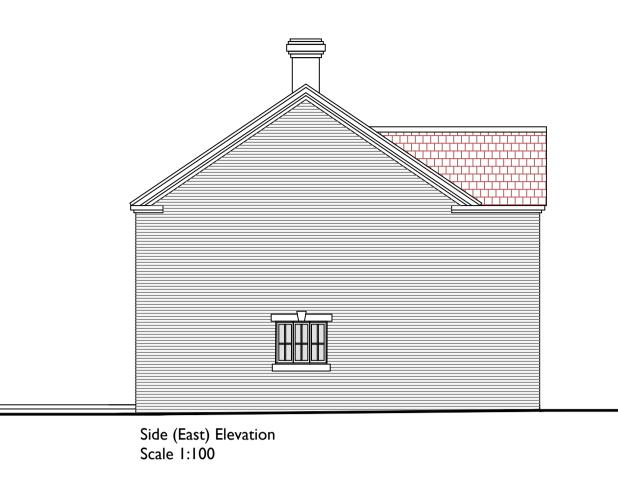

Sitting Room Kitchen / Dining building width to take account of flue and gas/electrics box; extension centered on existing opening roof lantern approx 2x wide by 4.5m long patio extended accordingly 3585









Ref Date Revision Ensure all dimensions are checked on site prior to ordering of prefabricated elements. Ensure minimum headroom requirements

A 12.03.24 Planning Issue

are met for all staircases.

Do not scale from this or any other drawing. Any discrepancies, contact the issuer.

This drawing or any of its contents cannot be used except with the express written permission of the issuer. Without such permission no responsibility is taken for its content.

## **ROBERTS** MOLLOY architecture + planning

RM ARCHITECTURAL LIMITED ©

Tel: 01379 687705

suffolk E-mail: info@robert