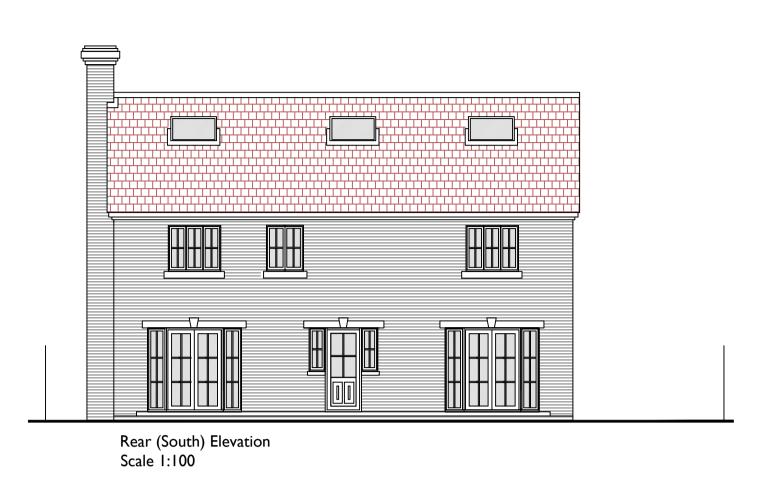

Sitting Room Kitchen / Dining building width to take account of flue and gas/electrics box; extension centered on existing opening roof lantern approx 2x wide by 4.5m long patio extended accordingly 3585









Ref Date Revision Ensure all dimensions are checked on site prior to ordering of prefabricated elements. Ensure minimum headroom requirements

A 12.03.24 Planning Issue

are met for all staircases.

Do not scale from this or any other drawing. Any discrepancies, contact the issuer.

This drawing or any of its contents cannot be used except with the express written permission of the issuer. Without such permission no responsibility is taken for its content.

## **ROBERTS** MOLLOY architecture + planning

RM ARCHITECTURAL LIMITED ©

Tel: 01379 687705

suffolk E-mail: info@robe