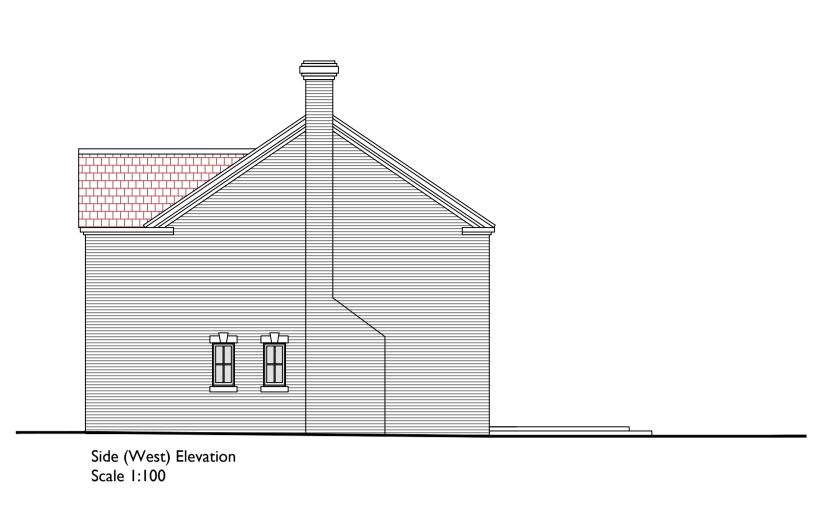

Sitting Room Kitchen / Dining building width to take account of flue and gas/electrics box; extension centered on existing opening roof lantern approx 2x wide by 4.5m long patio extended accordingly 3585









Ref Date Revision Ensure all dimensions are checked on site prior to ordering of prefabricated elements. Ensure minimum headroom requirements

A 12.03.24 Planning Issue

are met for all staircases.

Do not scale from this or any other drawing. Any discrepancies, contact the issuer.

This drawing or any of its contents cannot be used except with the express written permission of the issuer. Without such permission no responsibility is taken for its content.

## **ROBERTS** MOLLOY architecture + planning

RM ARCHITECTURAL LIMITED ©

Tel: 01379 687705

suffolk E-mail: info@robertsm