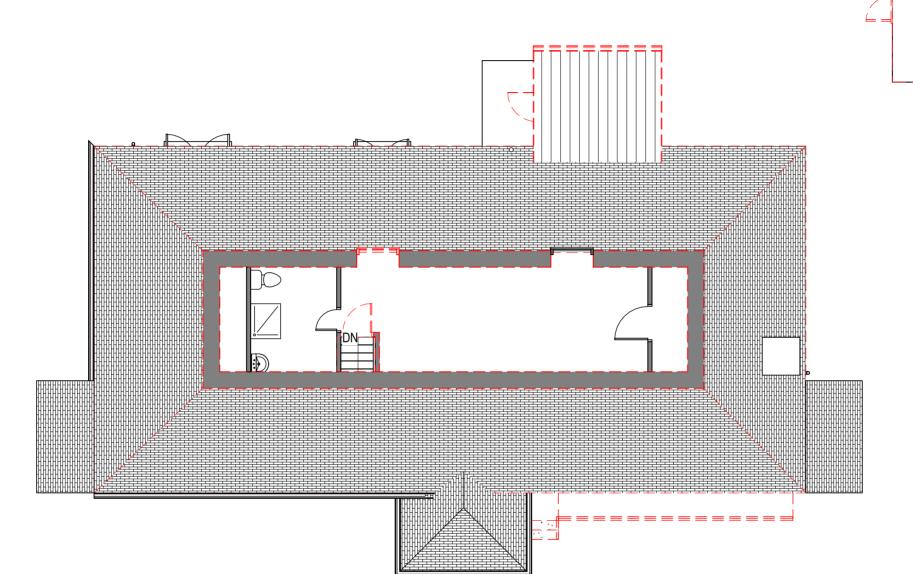

Demolished construction

Contractor to also refer to structural engineer's drawings for durther information in regards to demolition works including any relevant propping details.

Care to be taken during all demolition works including demolition of existing internal walls. All existing wall, floor and roof construction to be checked and confirmed on site by Contractor prior to works starting.

As the building was built before the year 2000, it is required that an Asbestos Survey is carried our to confirm the presence of asbestos in any area that may be disrupted during the works. No surveys of this type have been carried out to date.