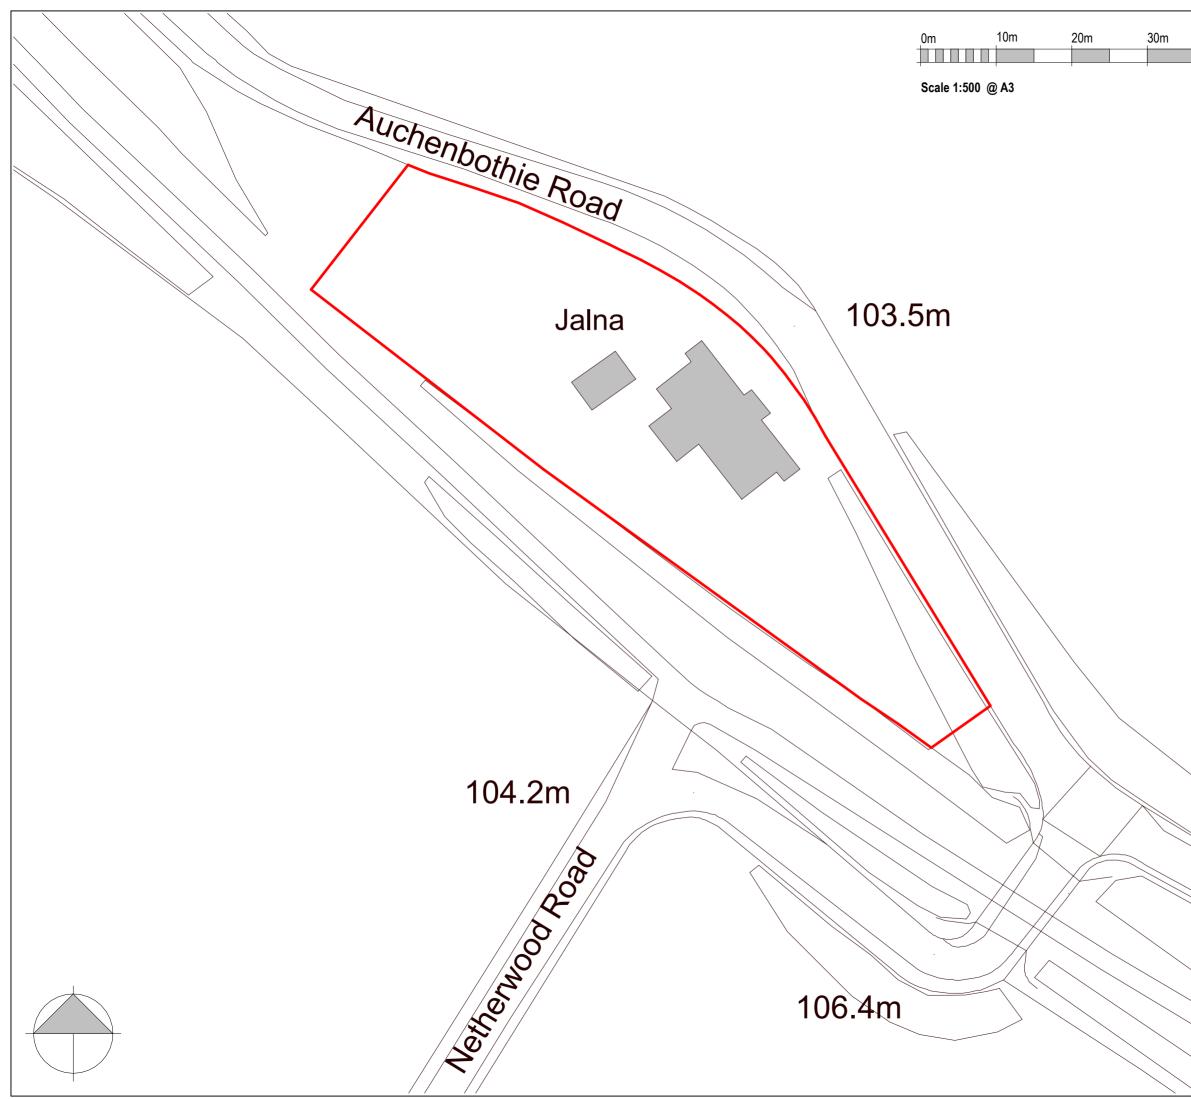

|                   |                     |                                                 | SAFETY, HEALTH & ENVIRONMENTAL INFORMATI                                                                            | ON        |  |
|-------------------|---------------------|-------------------------------------------------|---------------------------------------------------------------------------------------------------------------------|-----------|--|
| 40m 50m           |                     | 50m                                             | In addition to risks normally associated with the type of work detailed on                                          |           |  |
|                   | -                   | +                                               | this drawing, note the following significant risks:                                                                 |           |  |
|                   |                     | +                                               | CONSTRUCTION RISKS                                                                                                  |           |  |
|                   |                     |                                                 |                                                                                                                     |           |  |
|                   |                     |                                                 |                                                                                                                     |           |  |
|                   |                     |                                                 |                                                                                                                     |           |  |
|                   |                     |                                                 | CLEANING AND MAINTENANCE RISKS                                                                                      |           |  |
|                   |                     |                                                 |                                                                                                                     |           |  |
|                   |                     |                                                 |                                                                                                                     |           |  |
|                   |                     |                                                 |                                                                                                                     |           |  |
|                   |                     |                                                 | DEMOLITION RISKS                                                                                                    |           |  |
|                   |                     |                                                 |                                                                                                                     |           |  |
|                   |                     |                                                 |                                                                                                                     |           |  |
|                   |                     |                                                 |                                                                                                                     |           |  |
|                   |                     |                                                 |                                                                                                                     |           |  |
|                   |                     |                                                 | Rev Description Dat                                                                                                 | te Issued |  |
|                   |                     |                                                 |                                                                                                                     |           |  |
|                   |                     |                                                 |                                                                                                                     |           |  |
|                   |                     |                                                 |                                                                                                                     |           |  |
|                   |                     |                                                 |                                                                                                                     |           |  |
|                   |                     |                                                 |                                                                                                                     |           |  |
|                   |                     |                                                 |                                                                                                                     |           |  |
|                   |                     |                                                 |                                                                                                                     |           |  |
|                   |                     |                                                 |                                                                                                                     |           |  |
|                   |                     |                                                 |                                                                                                                     |           |  |
|                   |                     |                                                 |                                                                                                                     |           |  |
|                   |                     |                                                 |                                                                                                                     |           |  |
|                   |                     |                                                 |                                                                                                                     |           |  |
|                   |                     |                                                 |                                                                                                                     |           |  |
|                   |                     |                                                 |                                                                                                                     |           |  |
|                   |                     |                                                 |                                                                                                                     |           |  |
|                   |                     |                                                 |                                                                                                                     |           |  |
|                   |                     |                                                 |                                                                                                                     |           |  |
|                   |                     |                                                 |                                                                                                                     |           |  |
|                   |                     |                                                 |                                                                                                                     |           |  |
|                   |                     |                                                 |                                                                                                                     |           |  |
|                   |                     |                                                 |                                                                                                                     |           |  |
|                   |                     |                                                 |                                                                                                                     |           |  |
|                   |                     |                                                 |                                                                                                                     |           |  |
|                   |                     |                                                 |                                                                                                                     |           |  |
|                   |                     |                                                 |                                                                                                                     |           |  |
|                   |                     |                                                 |                                                                                                                     |           |  |
|                   |                     |                                                 | BRUACH                                                                                                              |           |  |
|                   |                     |                                                 |                                                                                                                     |           |  |
|                   |                     |                                                 | ARCHITEC                                                                                                            | TS        |  |
|                   |                     |                                                 |                                                                                                                     |           |  |
|                   |                     |                                                 | bruacharchitects.co.uk   0141 473 4981<br>Titan Enterprise Business Centre, Queen's Quay, Cly                       | debank    |  |
|                   |                     |                                                 |                                                                                                                     |           |  |
|                   |                     |                                                 | DO NOT SCALE FROM DRAWINGS                                                                                          |           |  |
|                   |                     |                                                 |                                                                                                                     |           |  |
|                   |                     |                                                 | All dimensions to be checked on site by the contractor an                                                           |           |  |
|                   |                     |                                                 | discrepancies to be notified to the architect prior to works<br>commenced.                                          | being     |  |
|                   |                     |                                                 |                                                                                                                     |           |  |
| $\overline{\ }$   |                     |                                                 | © All Rights Reserved. Copyright in all documents and dr<br>by Bruach Architects and in any work executed from thos |           |  |
|                   |                     |                                                 | and drawings shall remain the property of Bruach Archite                                                            |           |  |
|                   |                     |                                                 | Olisat                                                                                                              |           |  |
|                   |                     |                                                 | Client                                                                                                              |           |  |
|                   |                     |                                                 | Mr & Mrs Ireland                                                                                                    |           |  |
| $\searrow$        |                     |                                                 |                                                                                                                     |           |  |
|                   |                     |                                                 | Saala L L L                                                                                                         | Data      |  |
|                   |                     |                                                 |                                                                                                                     | Date      |  |
| $\geq$            |                     | $\sim$                                          | 1 : 500 @ A3 A1637                                                                                                  | Mar 24    |  |
| $\neg \neg $      |                     | $\sim$                                          |                                                                                                                     |           |  |
| $\sim$            | $\sim$              |                                                 | Bestert                                                                                                             |           |  |
|                   |                     | _                                               | Project                                                                                                             |           |  |
|                   |                     | $\sim$                                          | The Cottage, Auchenbothic                                                                                           | e Road    |  |
|                   |                     | $\sim$                                          |                                                                                                                     |           |  |
|                   |                     | $\sim$                                          |                                                                                                                     |           |  |
| $\langle \rangle$ | <                   | $\langle \ \ \ \ \ \ \ \ \ \ \ \ \ \ \ \ \ \ \$ | Drawing Title                                                                                                       |           |  |
|                   | $\overline{\}$      |                                                 | Existing Block Plan                                                                                                 |           |  |
| $\langle \rangle$ | $\langle \rangle$   |                                                 |                                                                                                                     |           |  |
|                   | $\langle \rangle$   |                                                 | Durania a Namela d                                                                                                  | D-        |  |
|                   | $\langle \ \rangle$ |                                                 | Drawing Number                                                                                                      | Rev       |  |
|                   | $\sim$              |                                                 | A1637-BRU-ZZ-ZZ-DR-A-20005                                                                                          |           |  |
|                   |                     | ~                                               |                                                                                                                     |           |  |
|                   | $\langle \rangle$   |                                                 | A 1031-DI(0-22-22-DI(-A-20003                                                                                       |           |  |
|                   |                     |                                                 |                                                                                                                     |           |  |