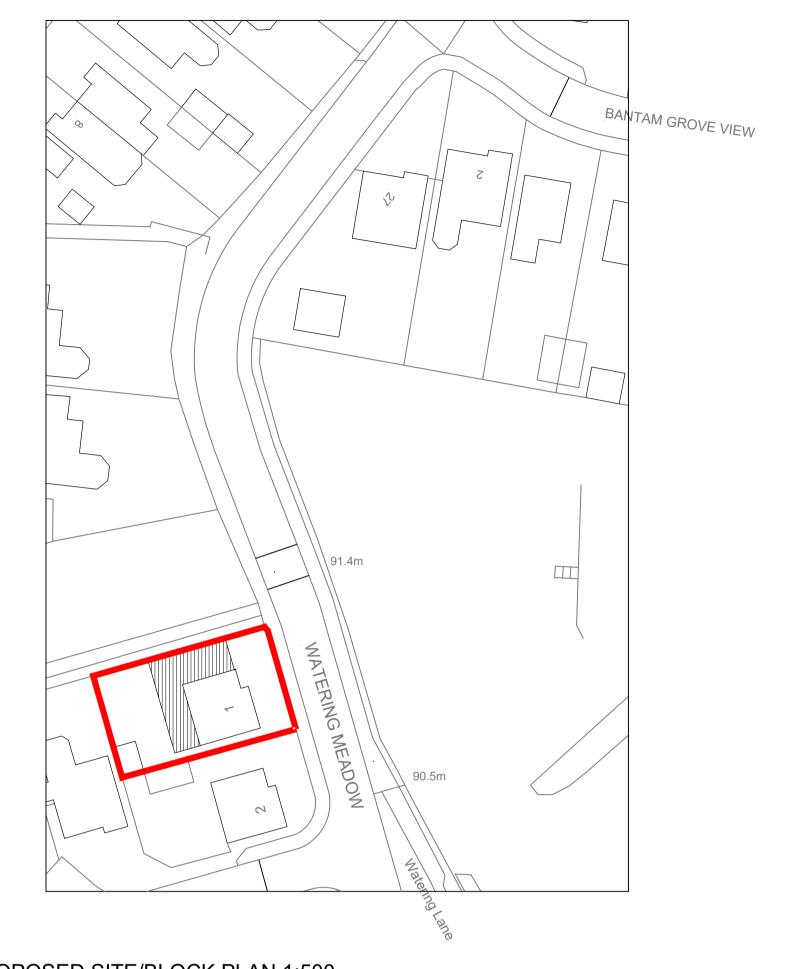

©Crown Copyright and database rights 2022 OS Licence no. 100041041

LOCATION PLAN 1:1250

PROPOSED SITE/BLOCK PLAN 1:500

©Crown Copyright and database rights 2022 OS Licence no. 100041041

This drawing and its contents are the copyright of Belmont Design and must not be used, reproduced or amended without prior consent from such.

ARCHITECTURAL SERVICES

231 High Street Wibsey, Bradford. BD6 1QR www.belmontdesign.co.uk

PROPOSED SINGLE STOREY TO SIDE AND REAR

AT:

1 WATERING MEADOW MORLEY

LEEDS LS27 8BF

FOR : MISS HILL AND MR A CLARIDGE

Site Plans Location Plan

Date - January 2024

Scale - 1:500 1:1250

Dwg No. - 10067/05