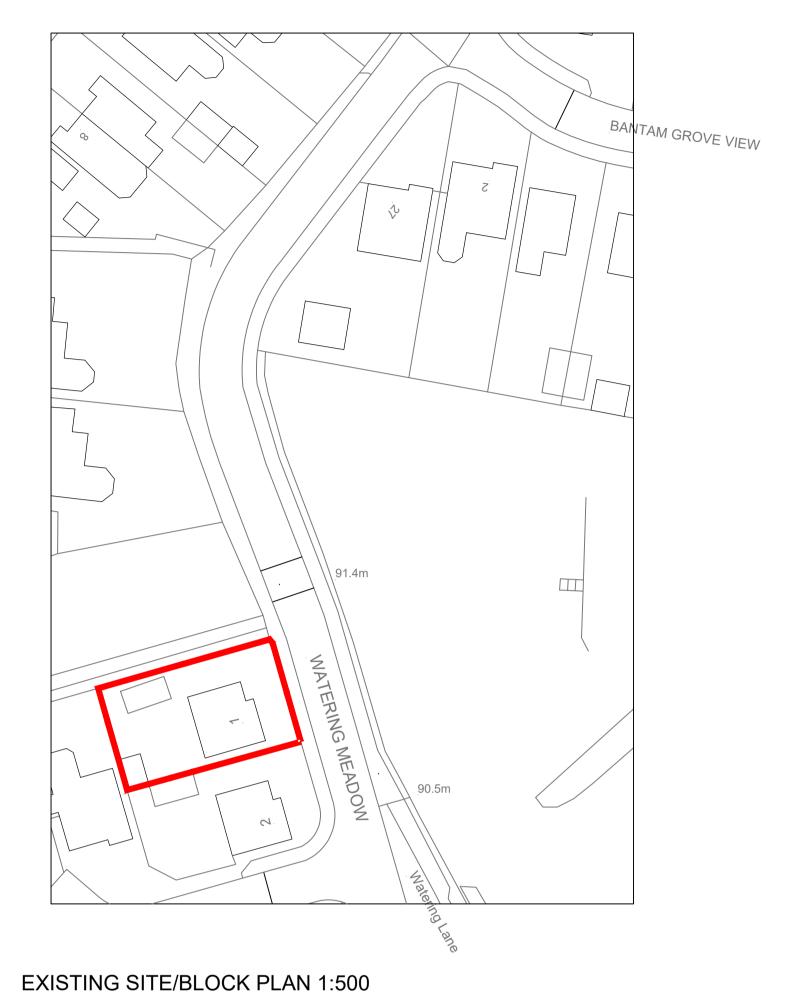

©Crown Copyright and database rights 2022 OS Licence no. 100041041

LOCATION PLAN 1:1250

PROPOSED SITE/BLOCK PLAN 1:500

©Crown Copyright and database rights 2022 OS Licence no. 100041041

This drawing and its contents are the copyright of Belmont Design and must not be used, reproduced or amended without prior consent from such.

Site Plans Location Plan

Date - January 2024

Scale - 1:500 1:1250

Dwg No. - 10067/05