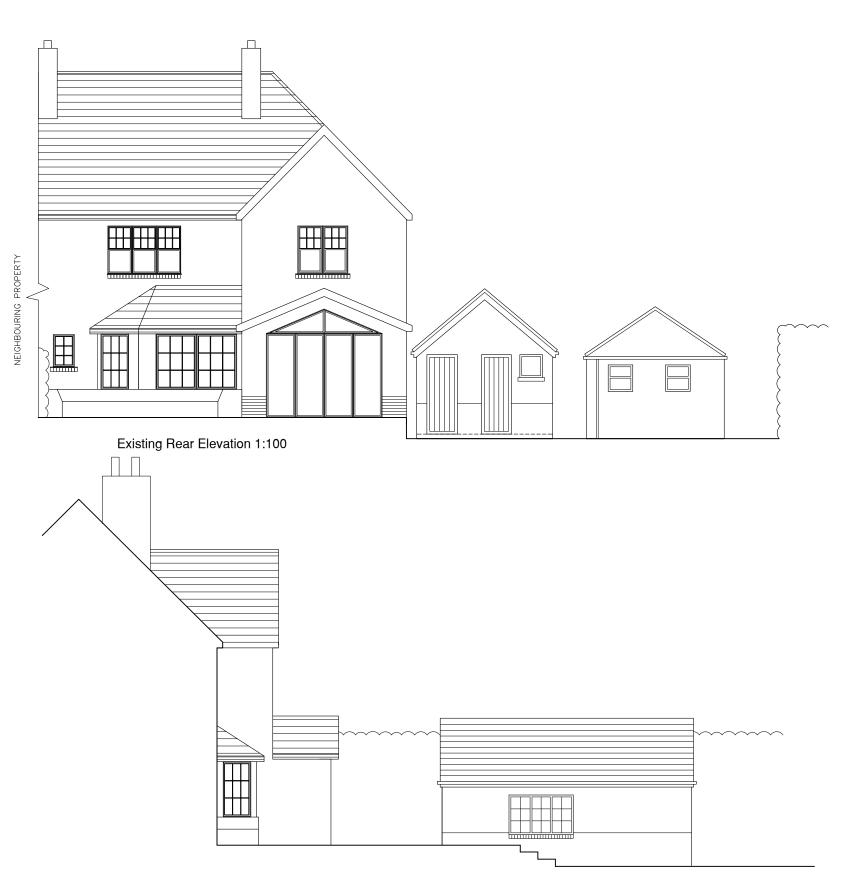

Existing Side Elevation 1:100

NOTES Contractor must verify all dimensions on site before commencing any work or shop draw

Report any discrepancies before commencing work to ARCHITECTURE 1B. If this dra exceeds the quantities taken in any way, the architects are to be informed before the initiated. initiated.