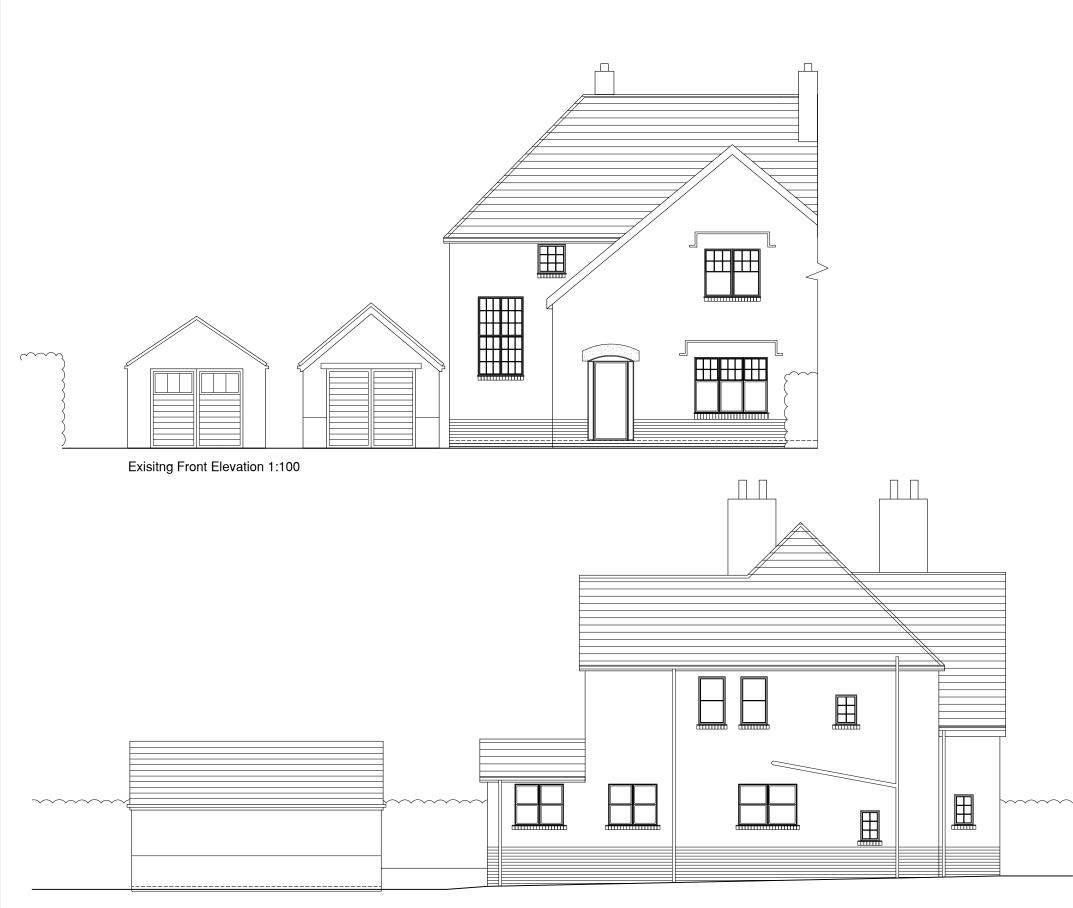

Existing Side Elevation 1:100

NOTES

Report any discrepancies before commencing work to ARCHITECTURE 1B. If this drawing exceeds the quantities taken in any way, the architects are to be informed before the work is

## ARCHITECTURE **1**6

Project
48 Spofforth Hill,

Wetherby, LS22 6SE

Drawing Title:
Elevations 1 of 2
As Existing

As Existing
Scale: Date: Drawn: Checker
1:100 @ A3 Feb 24 MS
Drawing Number: Revision

2024-703-006