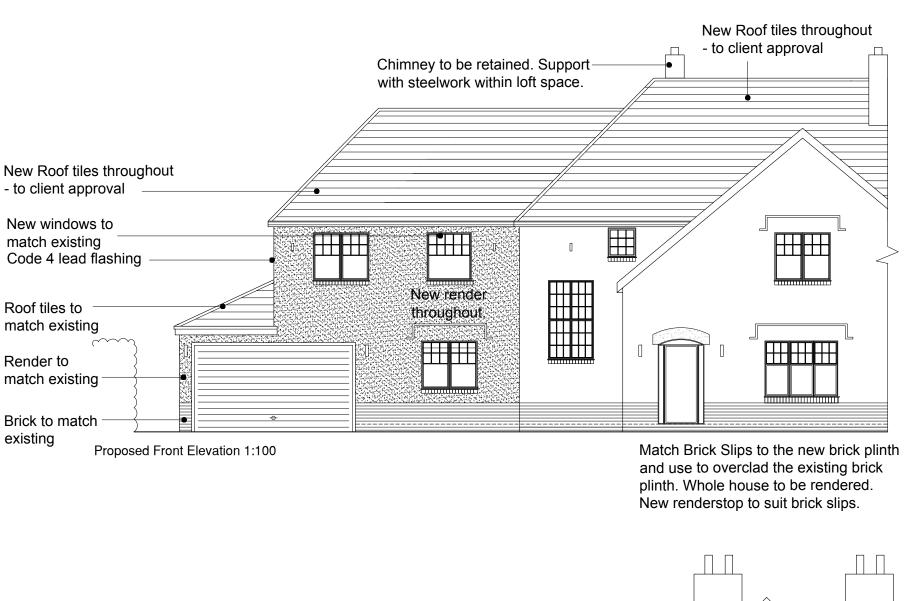

Existing Side Elevation 1:100

## NOTES

Report any discrepancies before commencing work to ARCHITECTURE 1B. If this drawing exceeds the quantities taken in any way, the architects are to be informed before the work

Only figured dimensions to be taken from this drawing. Do not scale off this dra

Drawings based on Ordnance Survey and/or existing record drawings - design and drawing content subject to Site Survey, Structural Survey, Site Investigations, Planning and Statuto Requirements and Annovals.

Work within the Construction (Design & Management) Regulations 2007 is not to start un Health & Safety Plan has been produced.

This drawing is Copyright and must not be reproduced without consent of ARCHITECTUR

lev Description

Drawn Date Ch'ked Date

## ARCHITECTURE **1**

48 Spofforth