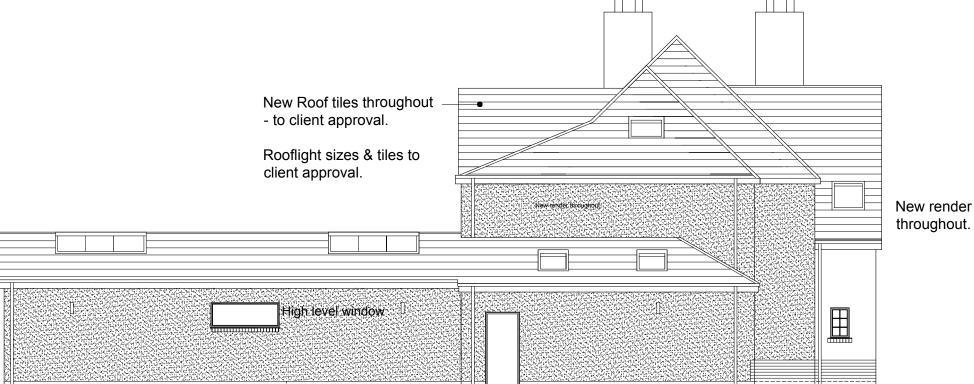

Existing Side Elevation 1:100

## NOTES

Report any discrepancies before commencing work to ARCHITECTURE 1B. If this drawing exceeds the quantities taken in any way, the architects are to be informed before the work

Only figured dimensions to be taken from this drawing. Do not scale off this dra

Drawings based on Ordnance Survey and/or existing record drawings - design and drawing content subject to Site Survey, Structural Survey, Site Investigations, Planning and Statuto Requirements and Annovals.

Work within the Construction (Design & Management) Regulations 2007 is not to start un Health & Safety Plan has been produced.

This drawing is Copyright and must not be reproduced without consent of ARCHITECTUR

lev Description

Drawn Date Ch'ked Date

## ARCHITECTURE **1**

48 Spofforth H