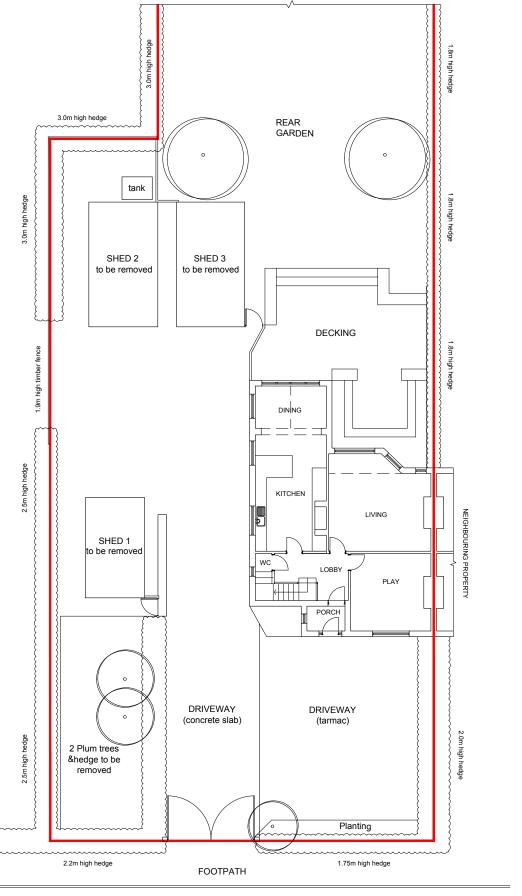

SPOFFORTH HILL

Existing Site Block Plan 1:200

NOTES

Report any discrepancies before commencing work to ARCHITECTURE 1B. If this drawing exceeds the quantities taken in any way, the architects are to be informed before the work is

## ARCHITECTURE

48 Spofforth Hill,

Wetherby, LS22 6SE

3 Cluntergate Horbury WF4 5AF

| Site Blo        | ck Plan   |        |           |
|-----------------|-----------|--------|-----------|
| As Exist        | ing       |        |           |
| Scale:          | Date:     | Drawn: | Checked:  |
| 1:200 @         | A3 Feb 24 | MS     |           |
| Drawing Number: |           |        | Revision: |
| 2024-703        | 3-002     |        |           |