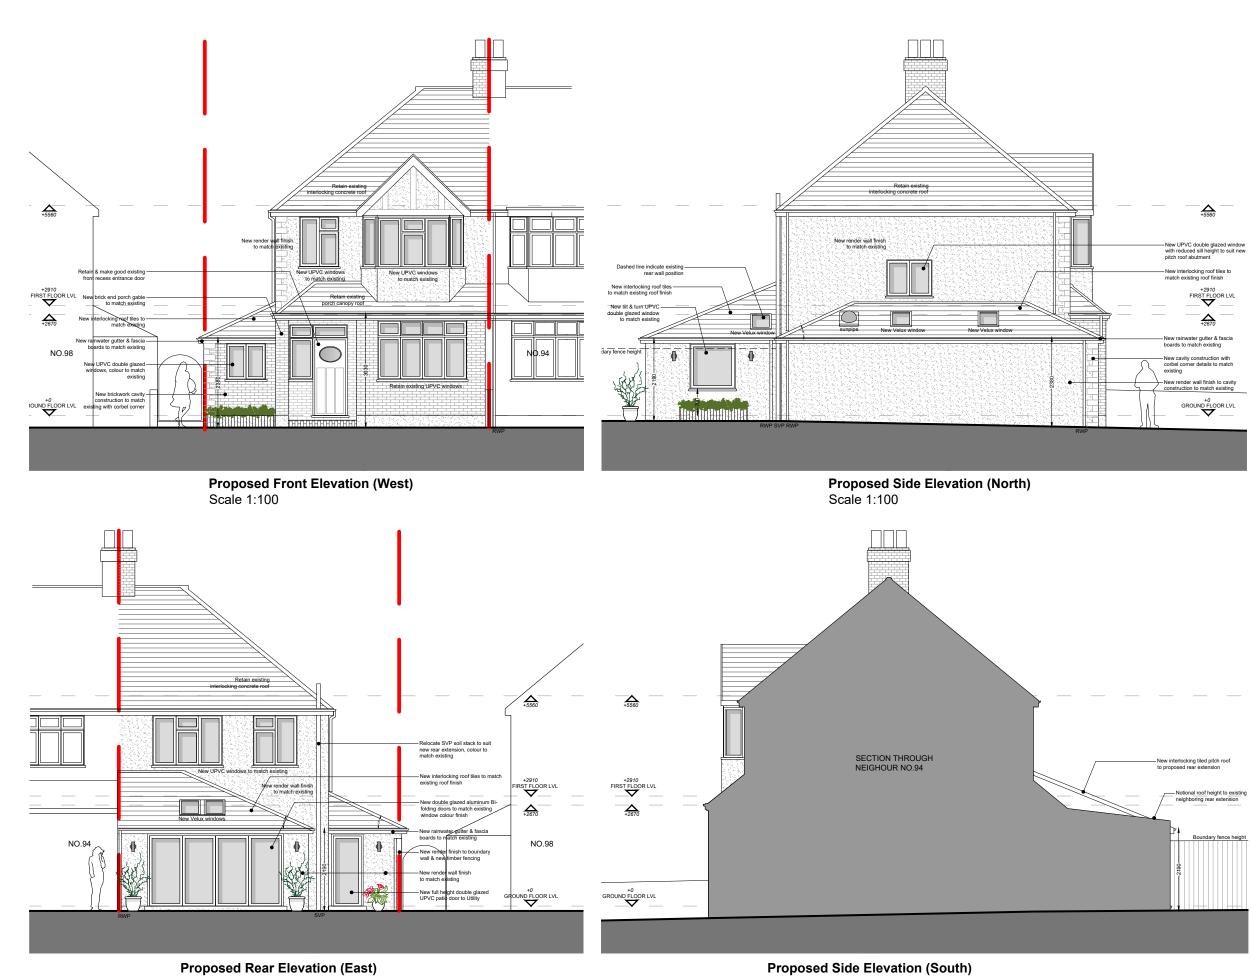

Scale 1:100

Scale 1:100

## 38 happybuilding Build well. Live better.

KEY

020 8118 0035 office@happybuilding.co.uk

12 Station Way Cheam Surrey SM3 8SW

ding.co.uk

| PE                   | -           | Perimeter                                                     |
|----------------------|-------------|---------------------------------------------------------------|
| МН                   | -           | Manhole Cover                                                 |
| R.W.P<br>S.V.P       | -           | Rain Water Pipe<br>Soil Vent Pipe                             |
| R<br>G               | -           | Stair Rise<br>Stair Going                                     |
| SH<br>WH<br>BH<br>CH | -<br>-<br>- | Sill Height<br>Window Height<br>Beam Height<br>Ceiling Height |