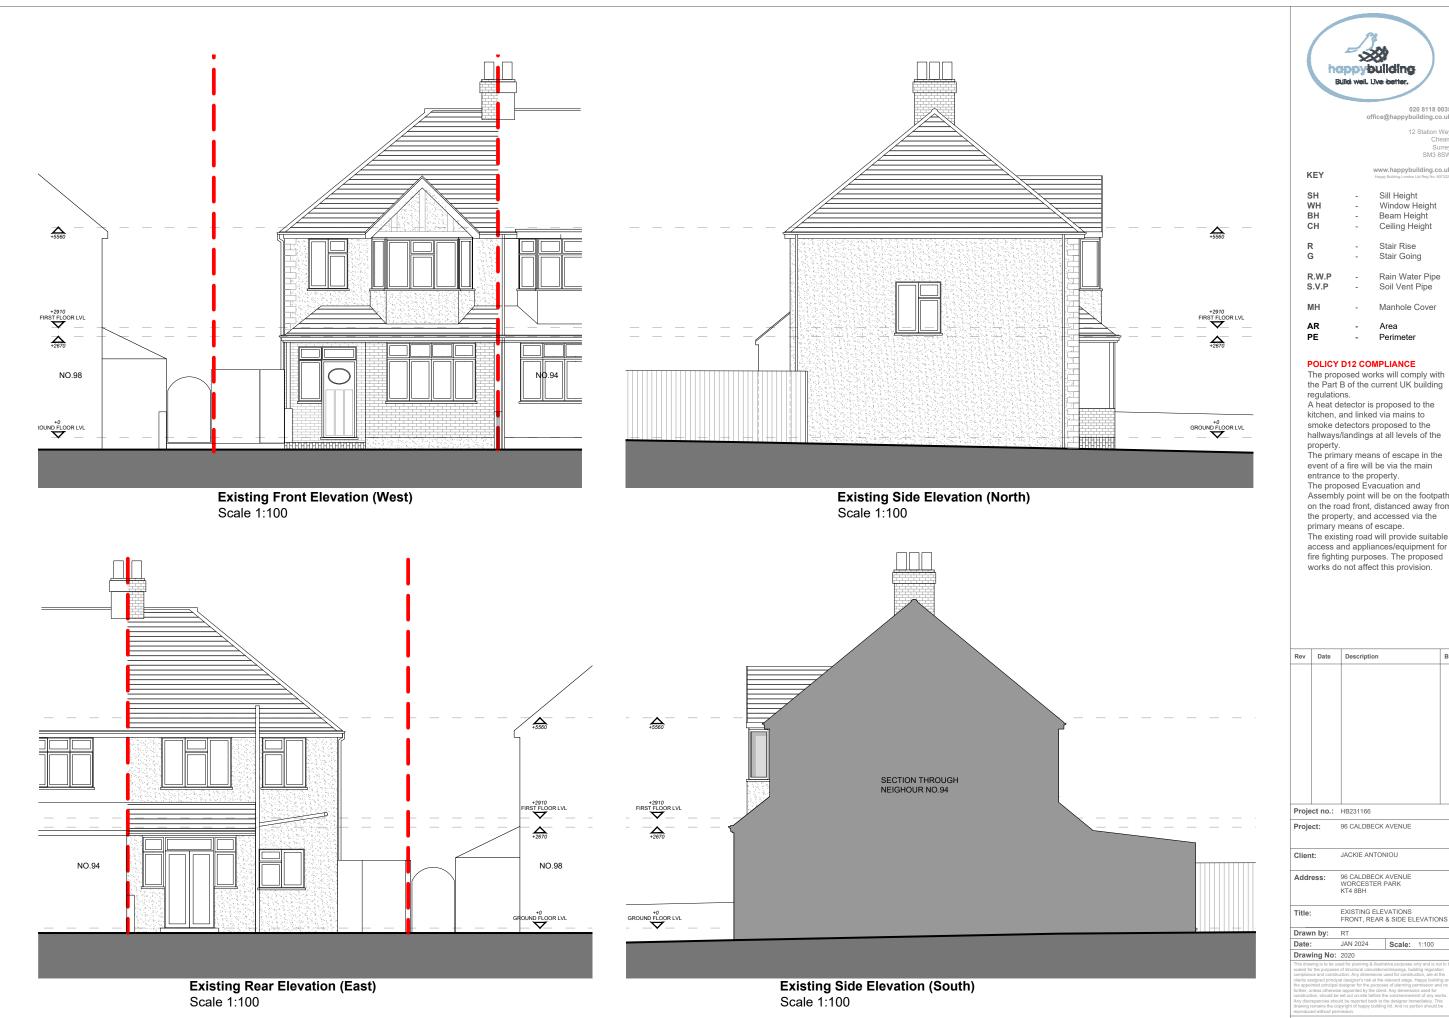

12 Station Way Cheam Surrey SM3 8SW

Sill Height Window Height Beam Height

Stair Rise

Rain Water Pipe Soil Vent Pipe

Manhole Cover

Perimeter

The proposed works will comply with the Part B of the current UK building

smoke detectors proposed to the hallways/landings at all levels of the

Assembly point will be on the footpath on the road front, distanced away from the property, and accessed via the primary means of escape.

The existing road will provide suitable access and appliances/equipment for fire fighting purposes. The proposed

| Rev          | Date | Description        | Ву |
|--------------|------|--------------------|----|
|              |      |                    |    |
| Project no.: |      | HB231166           |    |
| Project:     |      | 96 CALDBECK AVENUE |    |
|              |      |                    |    |