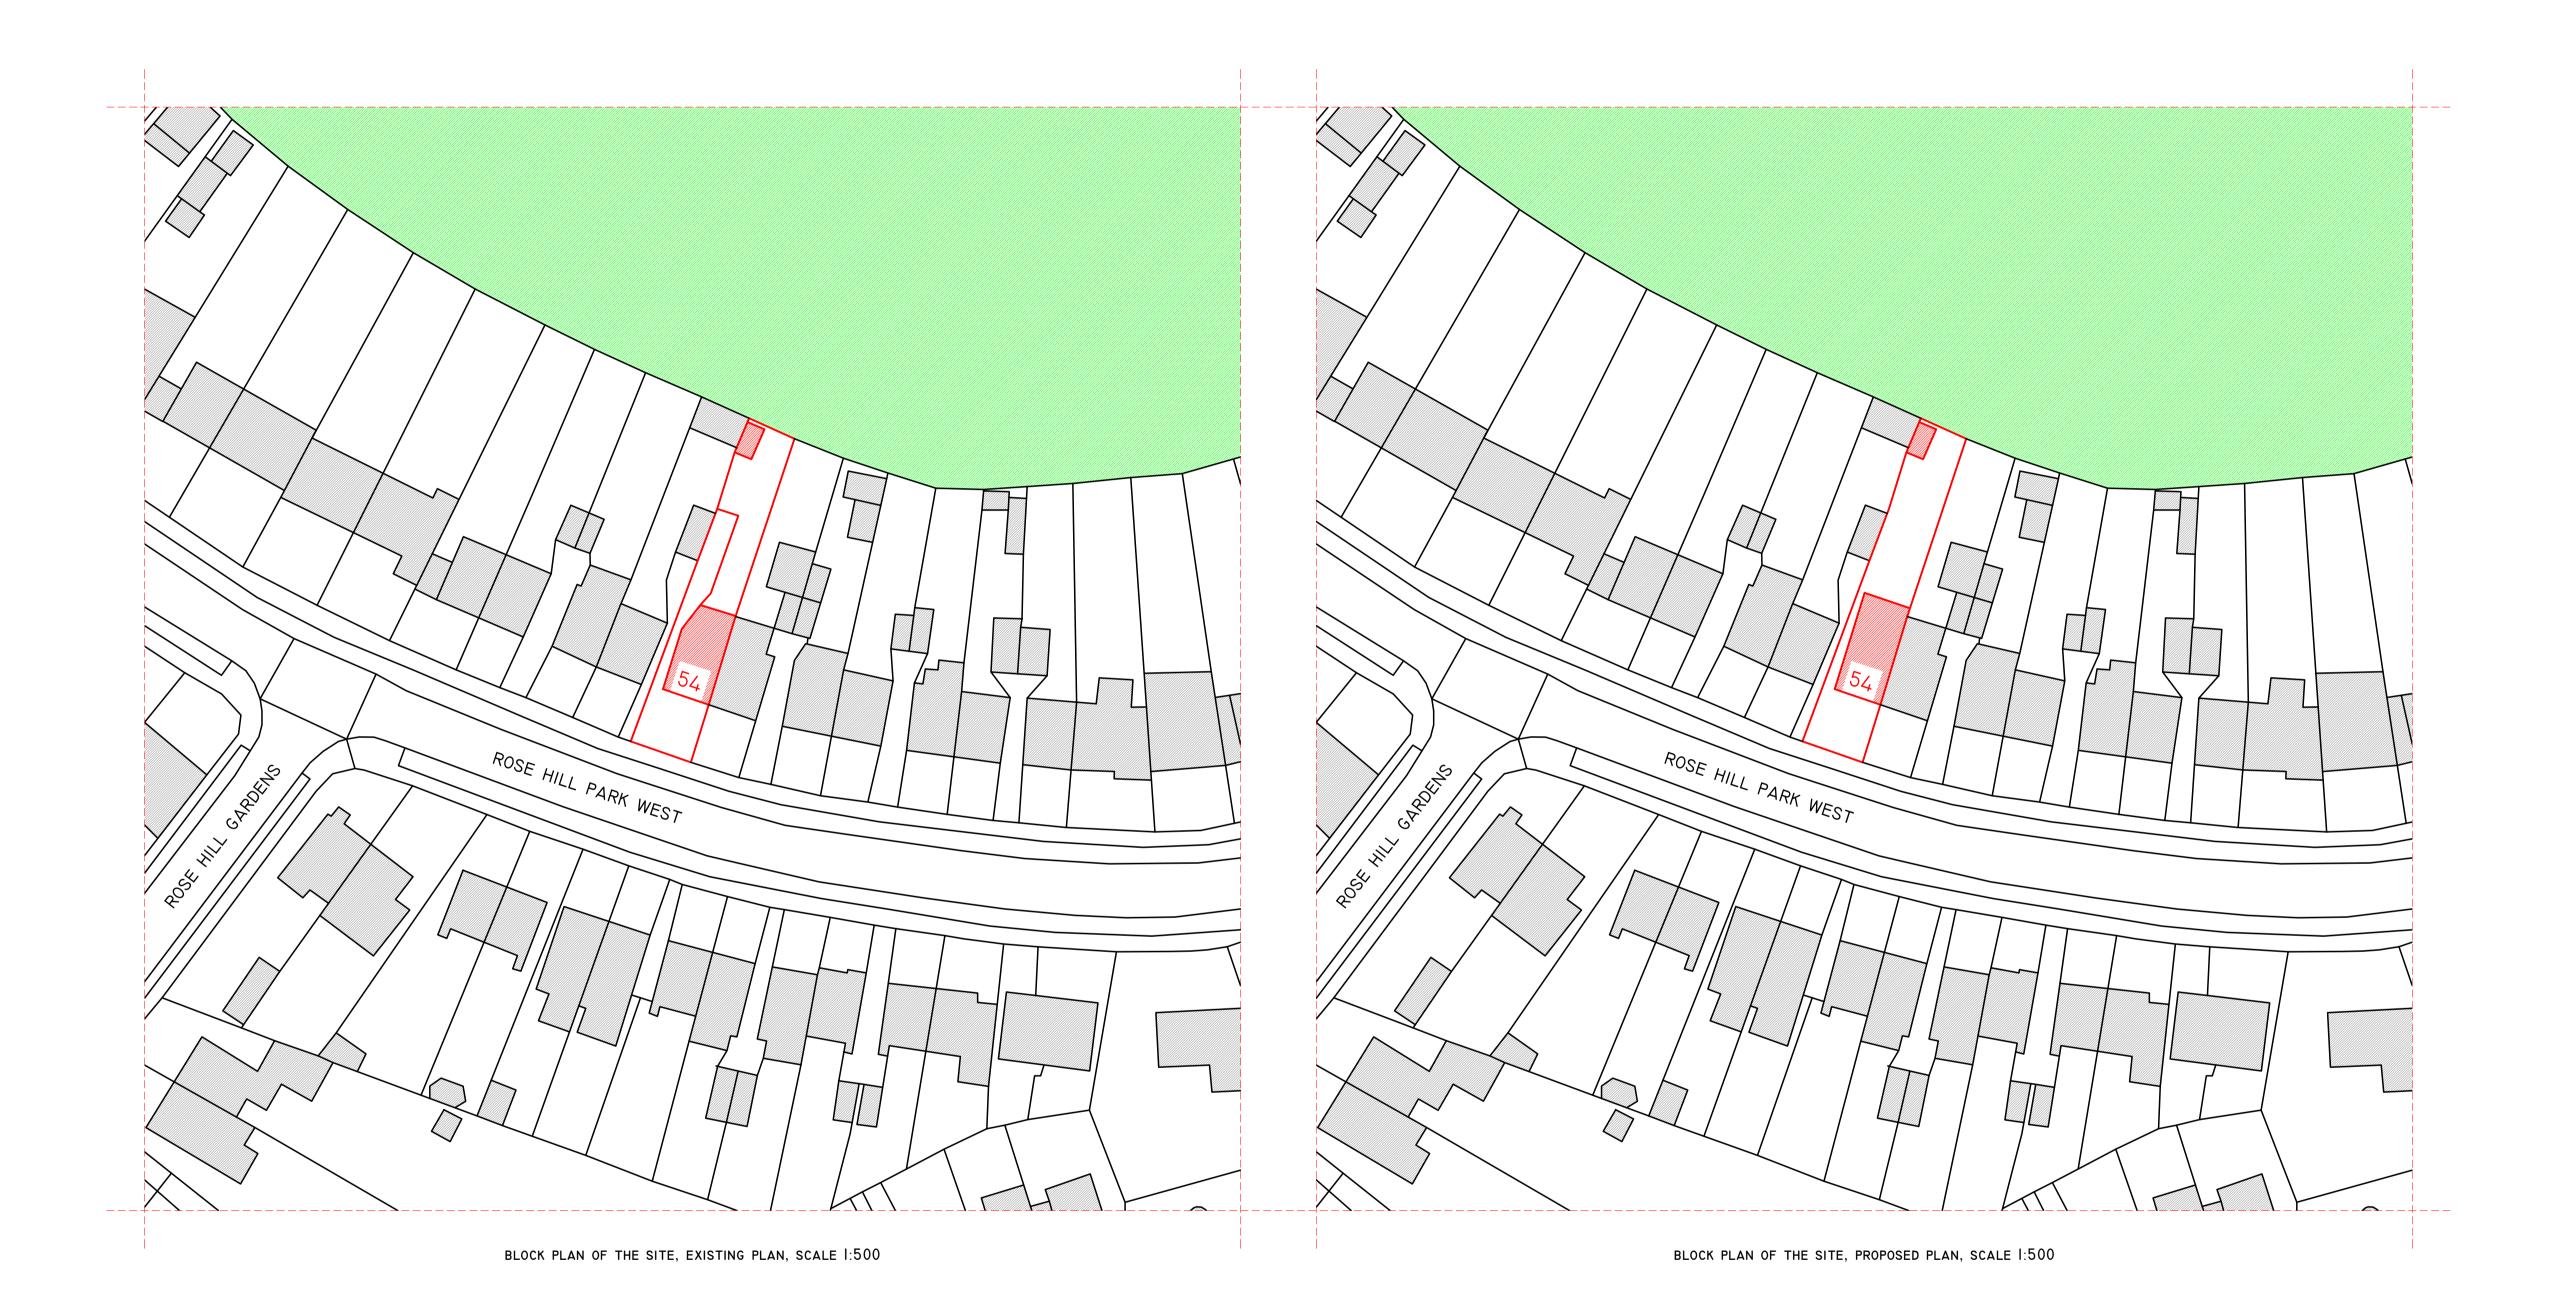

Go To Services Architectural Planning

124 City Road, London, EC1V 2NX

www.goto-services.co.uk info@goto-services.co.uk

Client: Mr Hefiz Mehmood

54 Rose Hill Park West, Address: Sutton,

SM1 3LB

**Project:** Demolition of existing single storey rear extension & erection of single storey rear

extension at 5 metres.

**Scale**: 1:500 @ A1

**Drawing**: 0316/54ROSE-16 Prior Approval.

GENERAL NOTES

I. DETAILS OF DIMENSIONS AND LEVELS TO BE CHECKED ON SITE BY BUILDER PRIOR TO COMMENCEMENT OF WORKS. ANY WORKS COMMENCED PRIOR TO ALL NECESSARY LOCAL AUTHORITY APPROVALS ARE ENTIRELY TO THE RISK OF THE OWNER AND