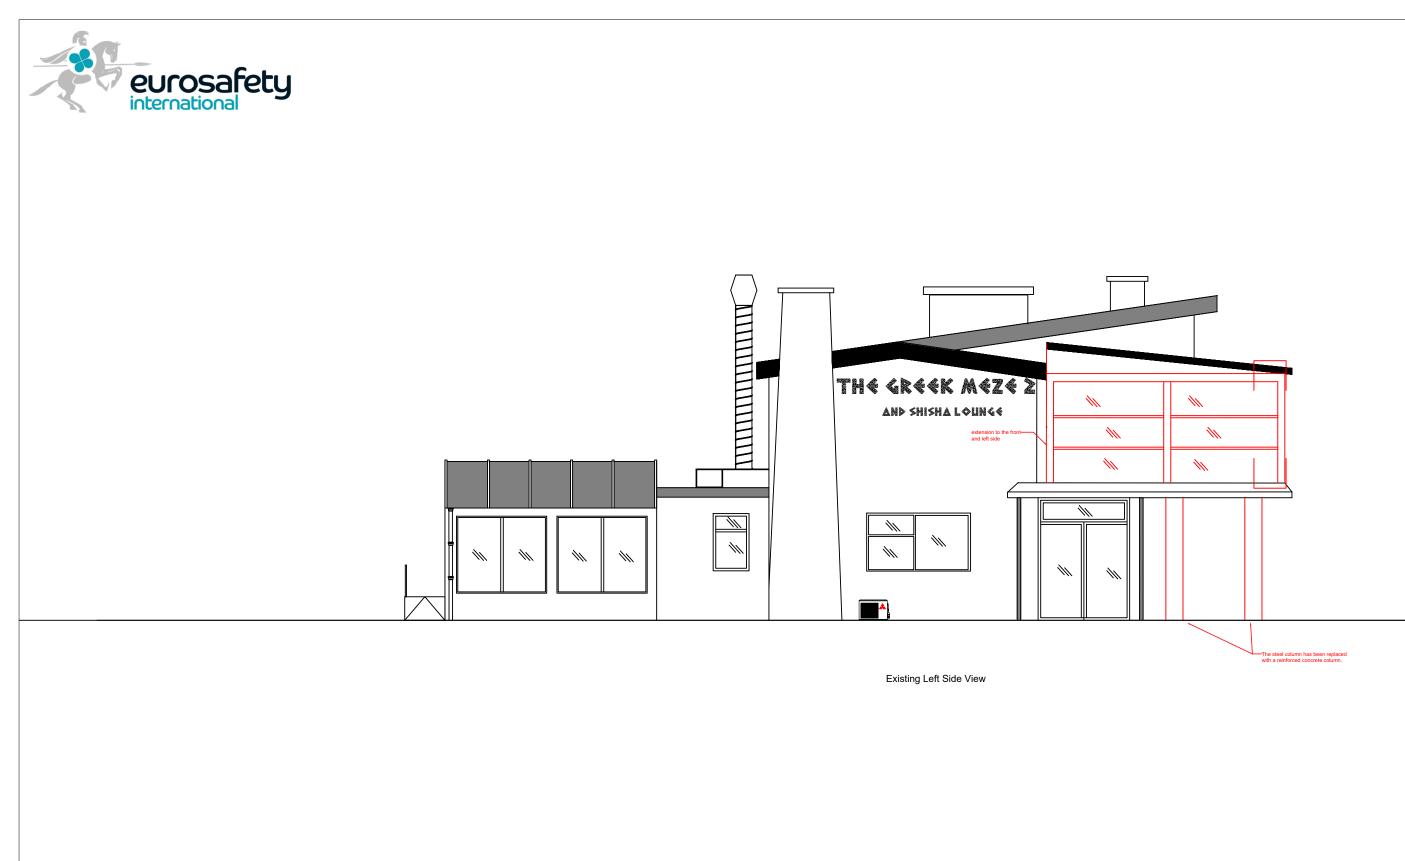

## NOT FOR CONSTRUCTION

| 84 HAYES LANE, BROMLEY BR29EE                                                                                           | CLIENT                                             | PROJECT                           | PROJECT NO. | DATE       | DRAWN BY | DESCRIPTION | CLIENT ADDRESS                  | SCALE               |
|-------------------------------------------------------------------------------------------------------------------------|----------------------------------------------------|-----------------------------------|-------------|------------|----------|-------------|---------------------------------|---------------------|
| T:0208460 06 06 M: 07786 308 409<br>E-Mail : licence@eurosafetyinternational.co.uk<br>www.eurosafetyinternational.co.uk | The Greek Meze<br>(Kent) Ltd.<br>Mr. Leonard Truni | The Greek Meze 2<br>Full Planning |             | 06/03/2024 | ESI      |             | 299 Main Rd,<br>Sidcup DA14 6QL | 1:100<br>A3<br>SIZE |