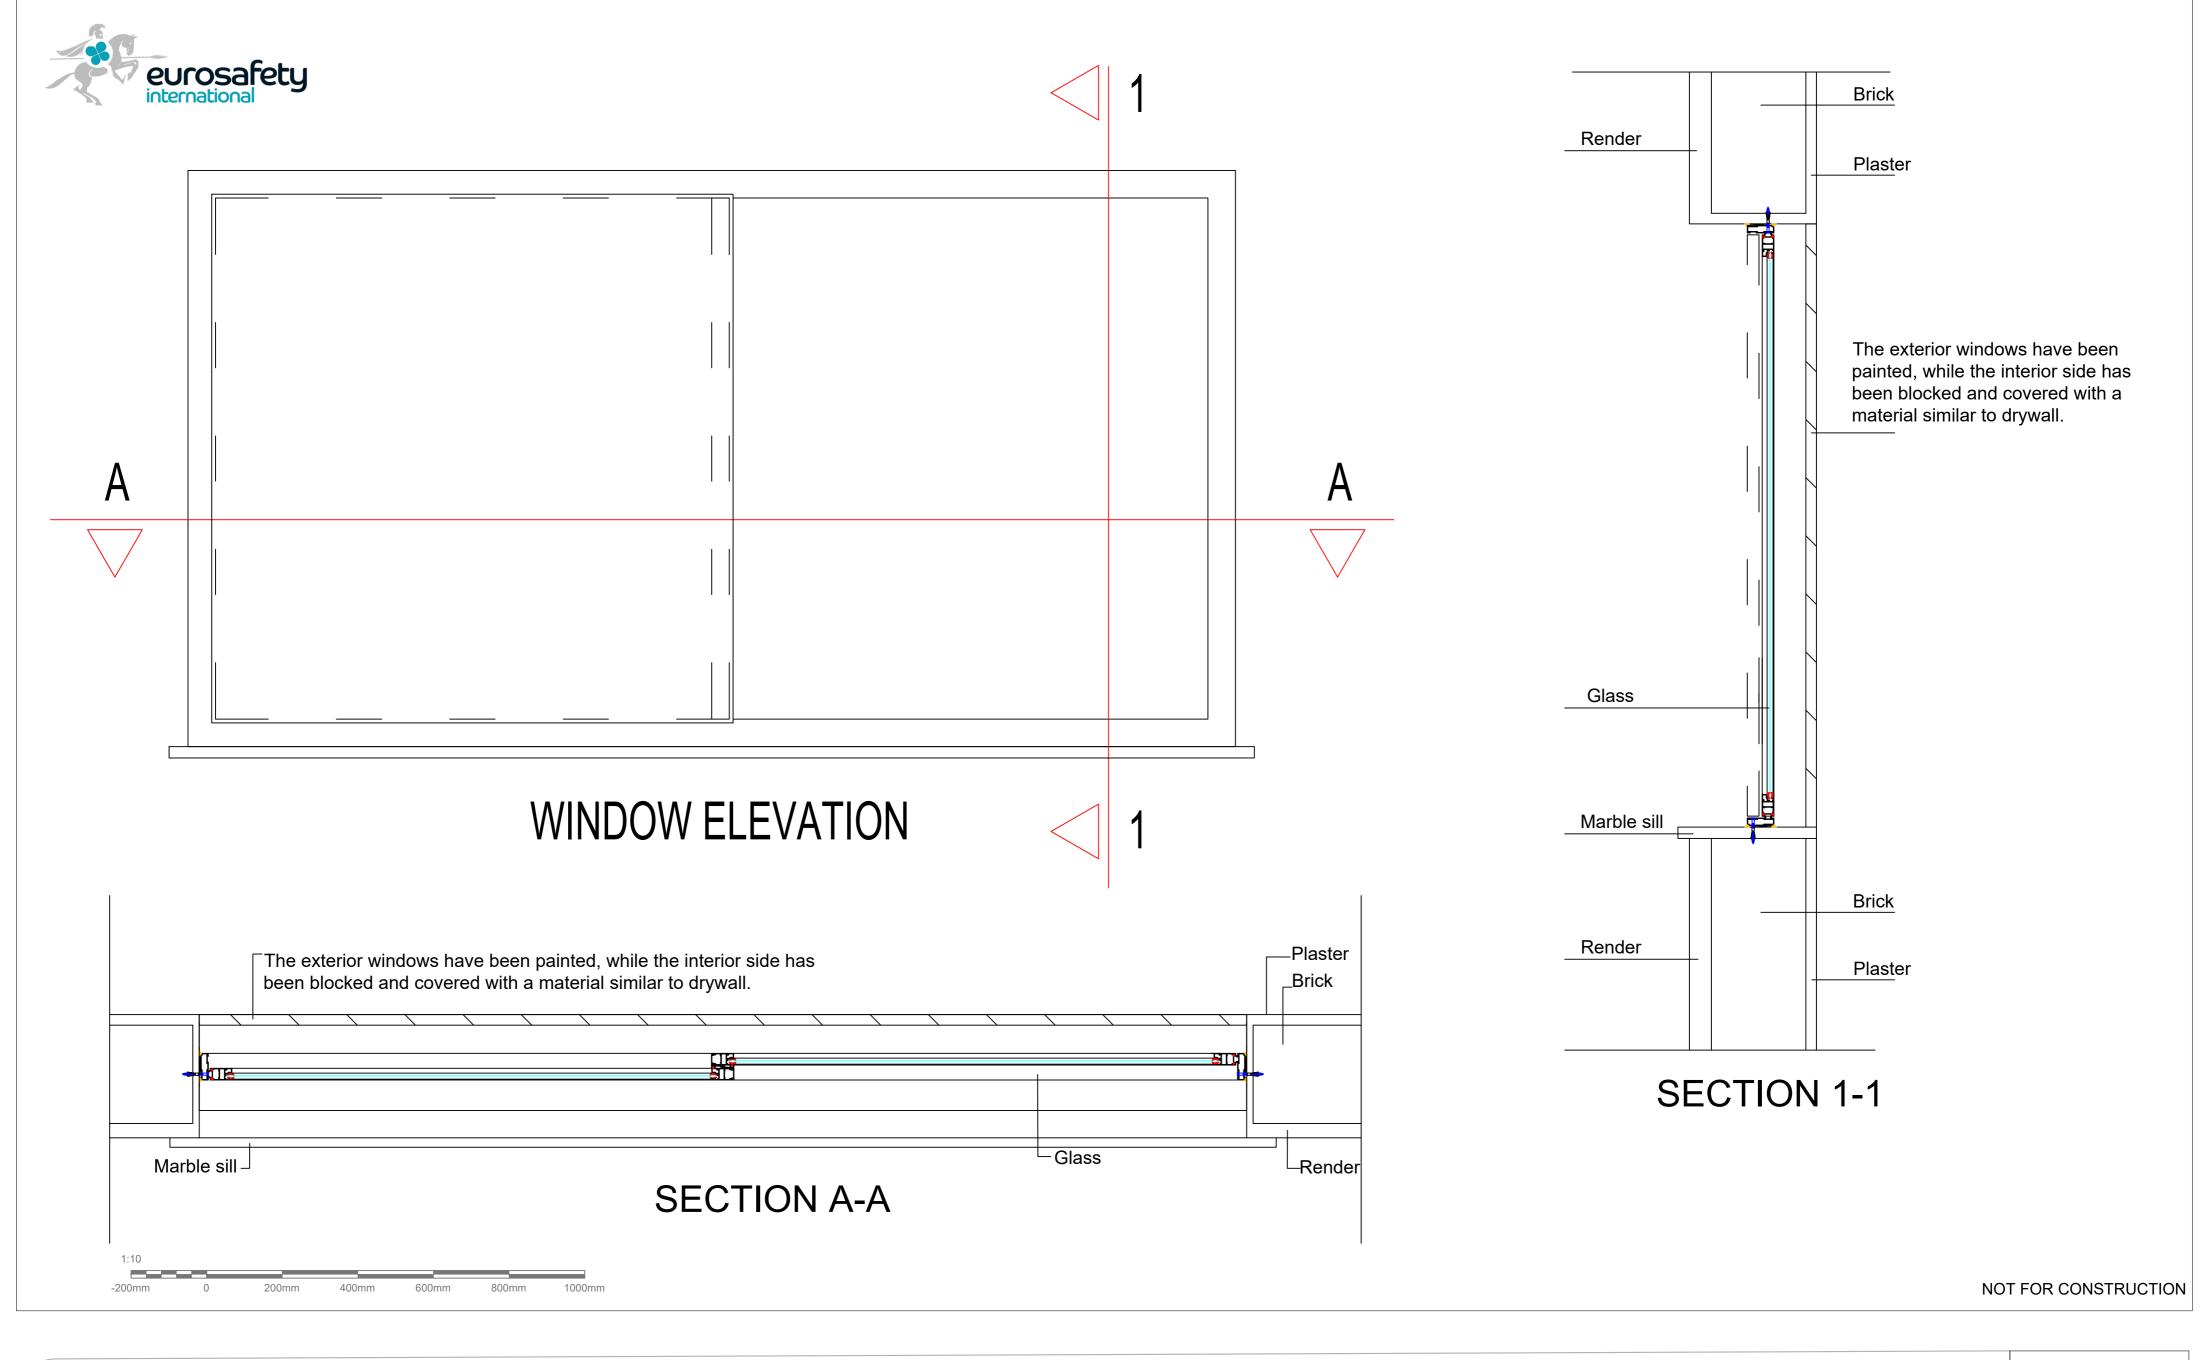

| 84 HAYES LANE, BROMLEY BR29EE                                                                                     | CLIENT                                             | PROJECT                           | PROJECT NO. | DATE       | DRAWN BY | DESCRIPTION                   | CLIENT ADDRESS                  | SCALE              |
|-------------------------------------------------------------------------------------------------------------------|----------------------------------------------------|-----------------------------------|-------------|------------|----------|-------------------------------|---------------------------------|--------------------|
| T:0208460 06 06 M: 07786 308 409 E-Mail : licence@eurosafetyinternational.co.uk www.eurosafetyinternational.co.uk | The Greek Meze<br>(Kent) Ltd.<br>Mr. Leonard Truni | The Greek Meze 2<br>Full Planning |             | 06/03/2024 | ESI      | 18-Rear Side<br>Window Detail | 299 Main Rd,<br>Sidcup DA14 6QL | 1:10<br>A2<br>SIZE |