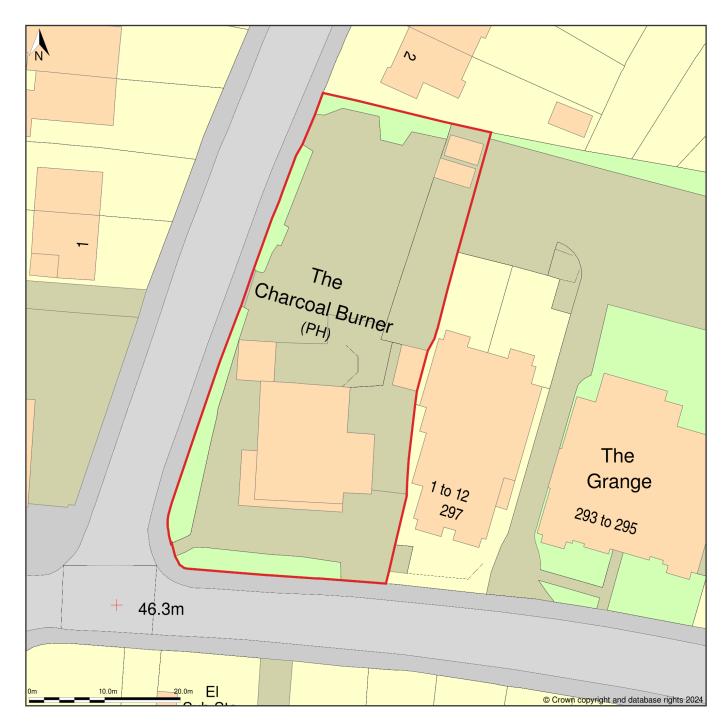

## The Greek Meze 2, The Charcoal Burner Public House, 299, Main Road, Sidcup, Bexley, DA14 6QL

Site Plan (also called a Block Plan) shows area bounded by: 544967.4, 172208.32 545057.4, 172298.32 (at a scale of 1:500), OSGridRef: TQ45017225. The representation of a road, track or path is no evidence of a right of way. The representation of features as lines is no evidence of a property boundary.