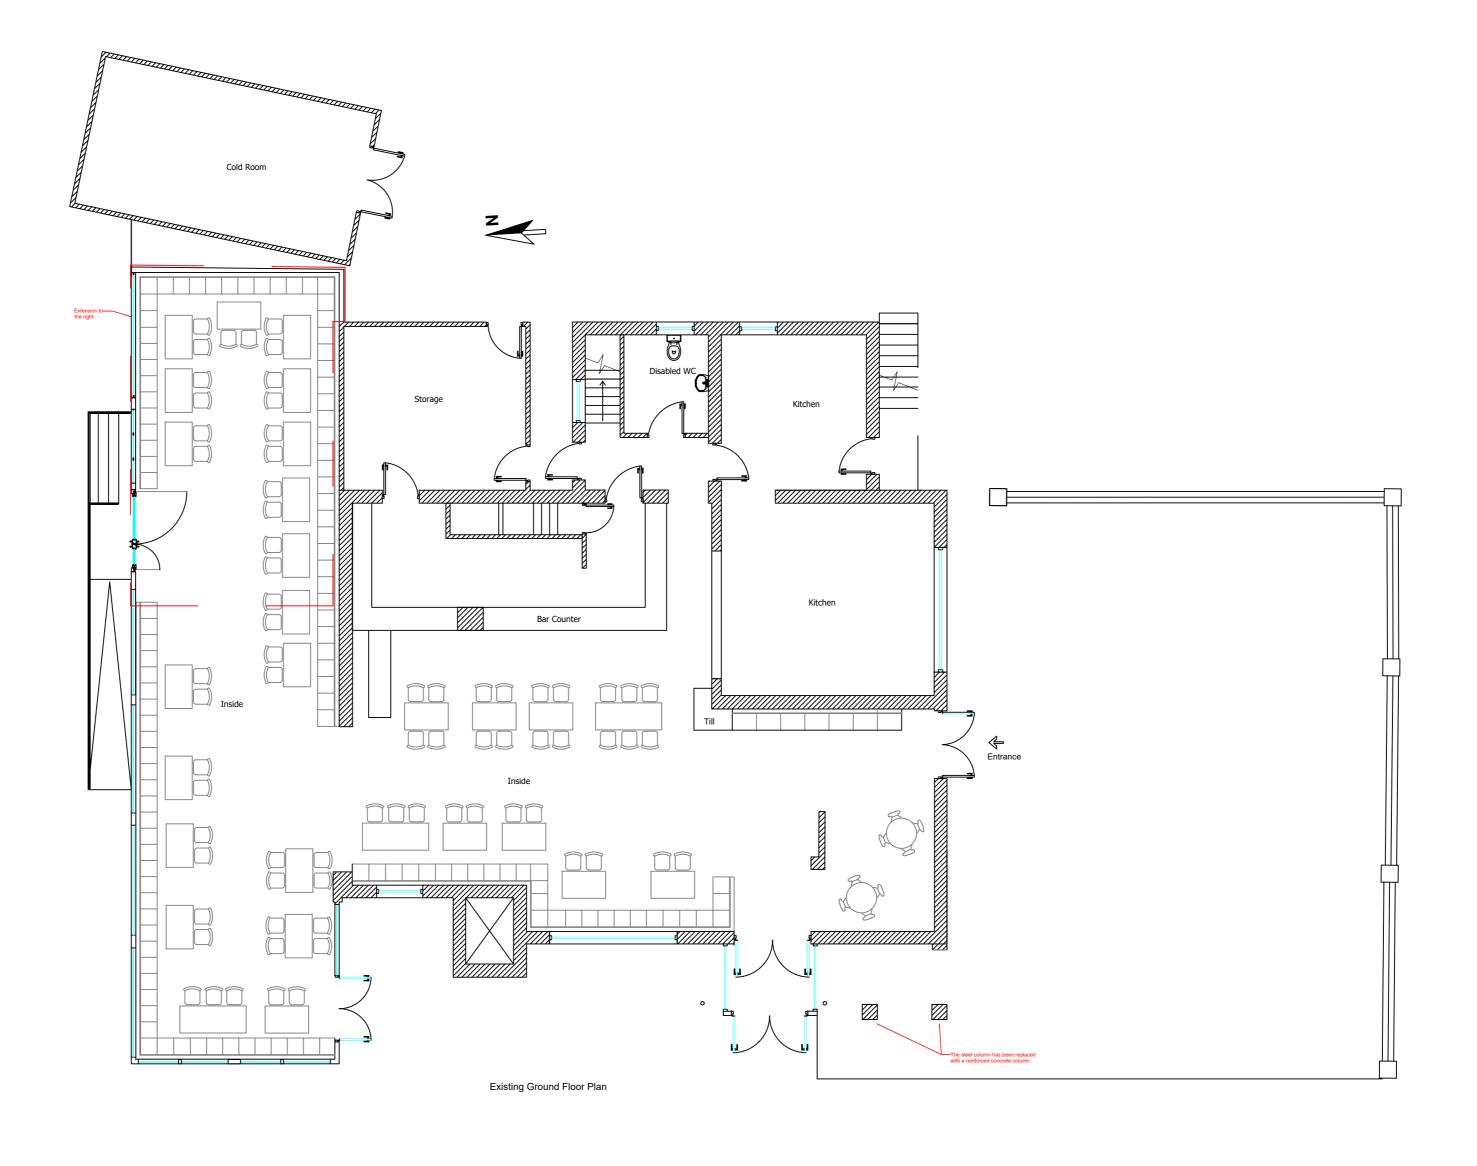

NOT FOR CONSTRUCTION

| 84 HAYES LANE, BROMLEY BR29EE                  | CLIENT            | PROJECT          | PROJECT NO. | DATE       | DRAWN BY | DESCRIPTION        | CLIENT ADDRESS  | SCALE |
|------------------------------------------------|-------------------|------------------|-------------|------------|----------|--------------------|-----------------|-------|
| T:0208460 06 06 M: 07786 308 409               | The Greek Meze    | The Greek Meze 2 |             | 06/03/2024 | ESI      | 10-Existing Ground | 299 Main Rd     | 1:100 |
| E-Mail : licence@eurosafetyinternational.co.uk | (Kent) Ltd.       | Full Planning    |             | 00/00/2021 |          |                    | Sidcup DA14 6QL | A2    |
| www.eurosafetyinternational.co.uk              | Mr. Leonard Truni |                  |             |            |          |                    | •               | SIZE  |