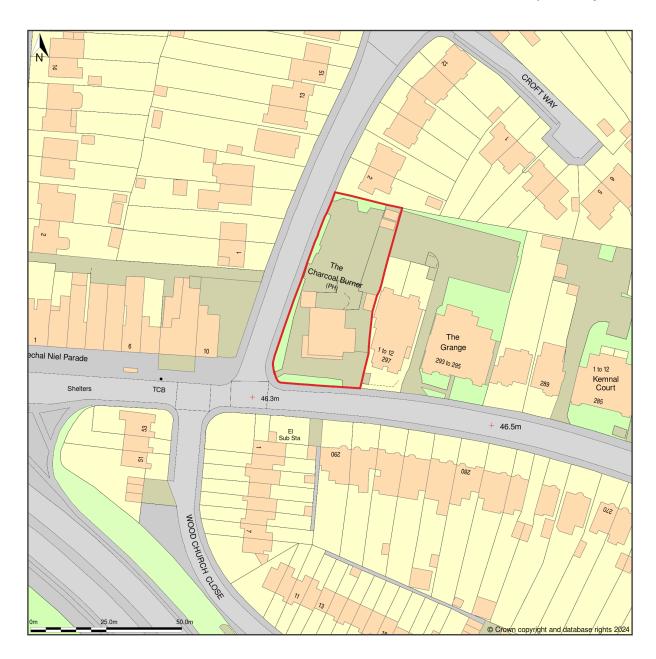

## The Greek Meze 2, The Charcoal Burner Public House, 299, Main Road, Sidcup, Bexley, DA14 6QL

Location Plan shows area bounded by: 544905.08, 172142.97 545105.08, 172342.97 (at a scale of 1:1250), OSGridRef: TQ45007224. The representation of a road, track or path is no evidence of a right of way. The representation of features as lines is no evidence of a property boundary.