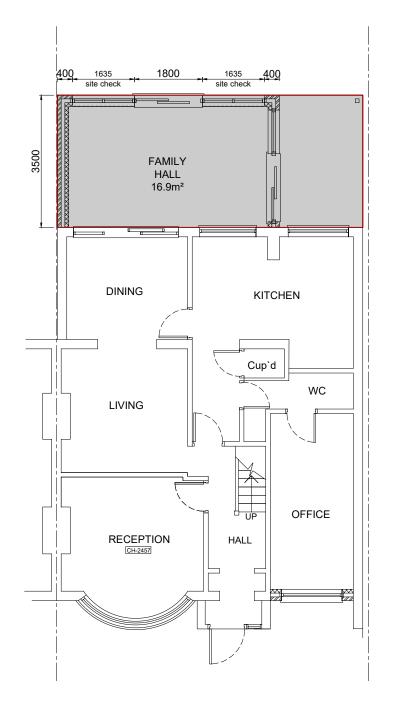

**GROUND FLOOR PLAN 1:100** Previously APPROVED Planning Ref: 22/02706/FUL

ROOF PLAN 1:100 Previously APPROVED Planning Ref: 22/02706/FUL

All dimensions to be checked on site before construction.

DO NOT scale off this drawing. All construction information should be taken from Figured Dimension Only.