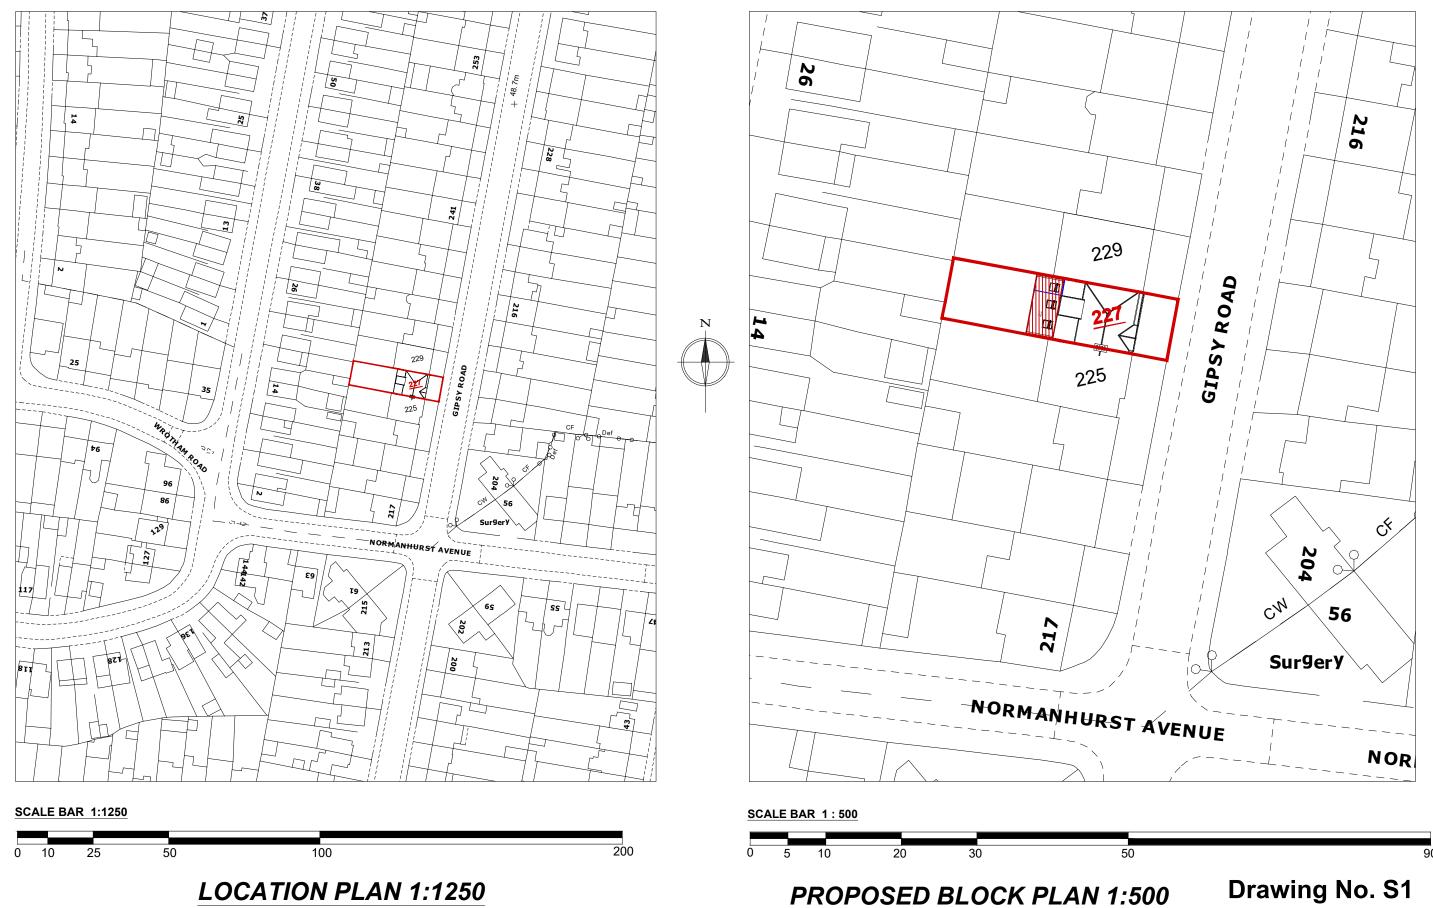

No work would be carried out until drawings and structural calculations have been approved by Local Authority.

227 Gipsy Road, Welling, DA16 1HZ

Rev B

Feb. 2024

PL