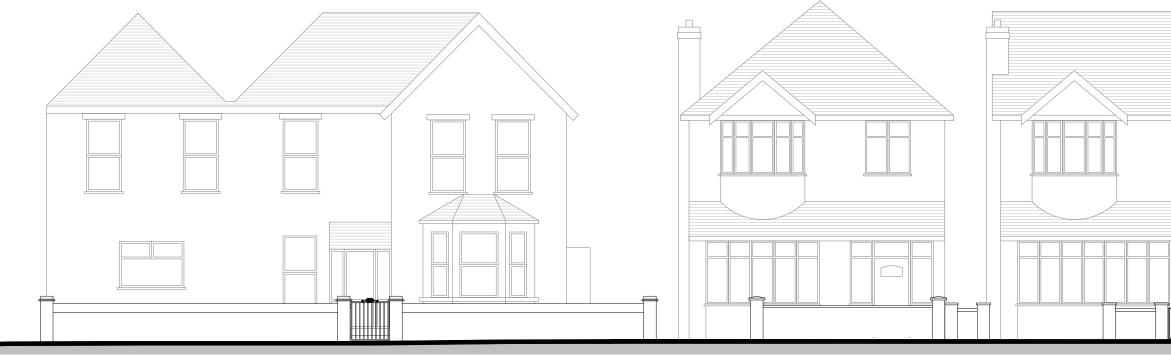

## PROPOSED STREET SCENE

| Site:<br>8 Park View Road, Welling, DA16 1RS | Drawing Type:<br>Planning |                 |                |      |              |
|----------------------------------------------|---------------------------|-----------------|----------------|------|--------------|
| Drawing Title:                               | Project Number:           | Drawing Number: |                |      |              |
| Existing & Proposed Street Scene             | 6010                      | 06              |                |      |              |
| Client:                                      | Scale:                    | Date:           |                |      |              |
| A Saunders                                   | 1:100                     | 28-02-24        |                |      |              |
| Employer:                                    | Revision:                 | Drawn By:       |                | Rev: | Description: |
| Penn Trust Ltd                               |                           | MT              | Paper Size: A3 |      |              |