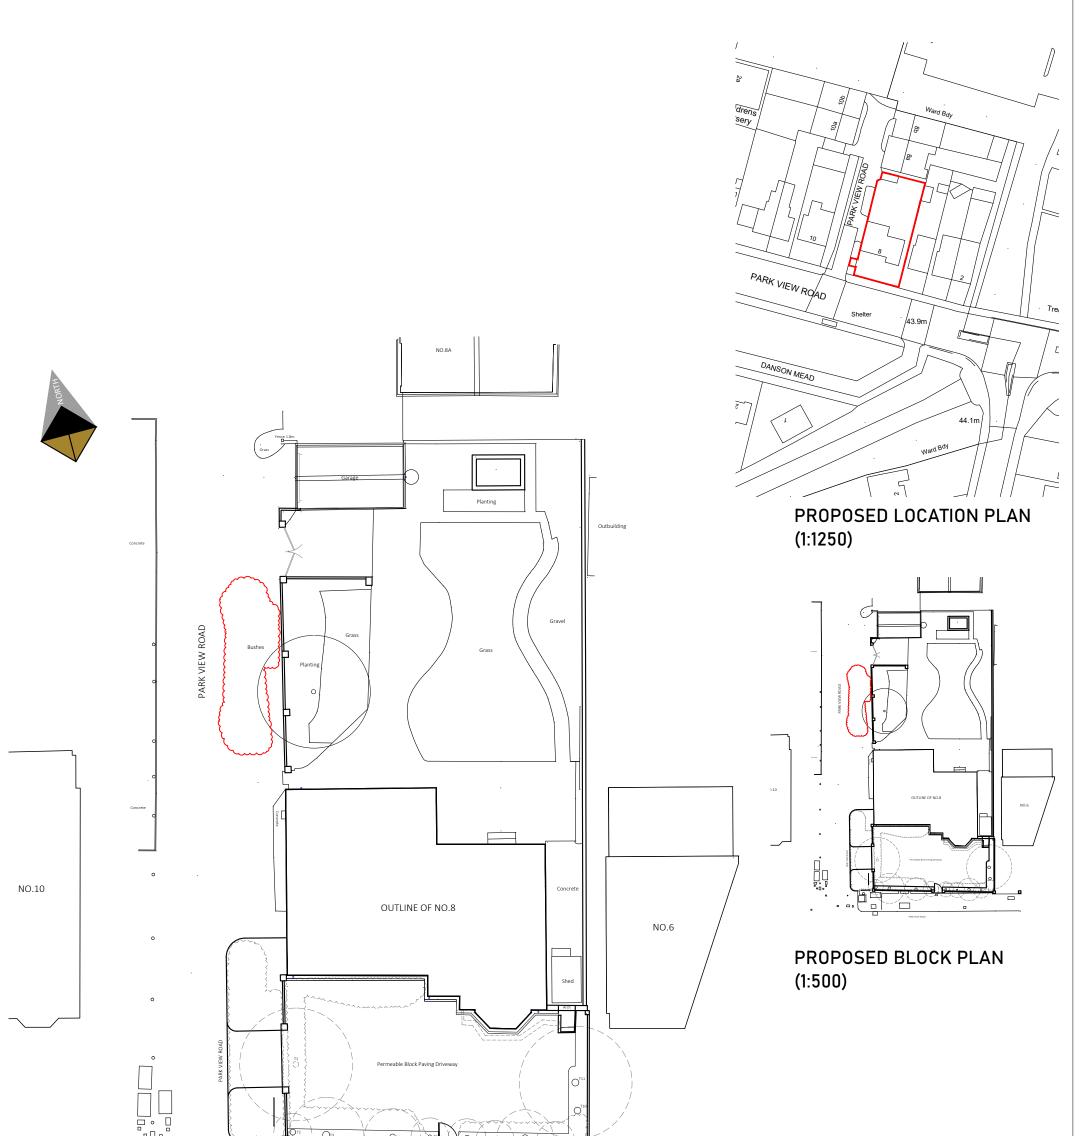

## PROPOSED SITE PLAN (1:200)

|                                                                                                                          | Site:<br>8 Park View Road, Welling, DA16 1RS |                      |                                      |       |           |                |      |              |       |
|--------------------------------------------------------------------------------------------------------------------------|----------------------------------------------|----------------------|--------------------------------------|-------|-----------|----------------|------|--------------|-------|
| adaptation<br>design                                                                                                     | Client:<br>A Saunders                        |                      | Drawing Type:<br>Planning            |       |           |                |      |              |       |
| <u> </u>                                                                                                                 | Employer:                                    |                      | Drawing Title:                       |       |           |                |      |              |       |
| 4 Carters Row, Hatfield Park, Hatfield, Herts, AL9 5NB                                                                   | Penn Trust Ltd                               |                      | Existing Site, Block & Location Plan |       |           |                |      |              |       |
| <ul> <li> <sup>4</sup> www.adaptationdesign.co.uk         <sup>∞</sup> office@adaptationdesign.co.uk         </li> </ul> | Project Number:                              | Drawing Number:      | Scale:                               | Date: | Revision: | Drawn By:      | Rev: | Description: | Date: |
| <ul> <li>Once@dddptdtohdesign.co.dk</li> <li>O20 8492 1617</li> </ul>                                                    | 6010                                         | 04 1:100 28.02.24 MT |                                      |       | MT        | Paper Size: A3 |      |              |       |