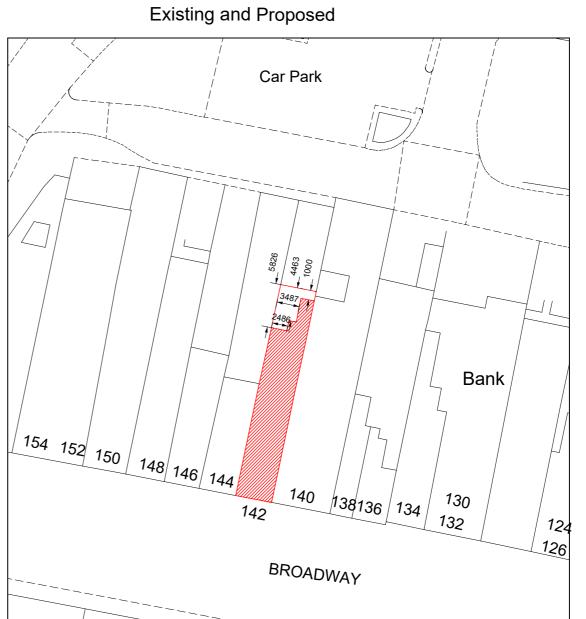

Title:

Existing And Proposed Block Plan

rawing No:

19-21-BEX

BP1

Head Office: 27 Tyrrell Avenue Sidcup Kent DA16 2BT T: 020 8306 5110 info@wabdesigns.co.uk