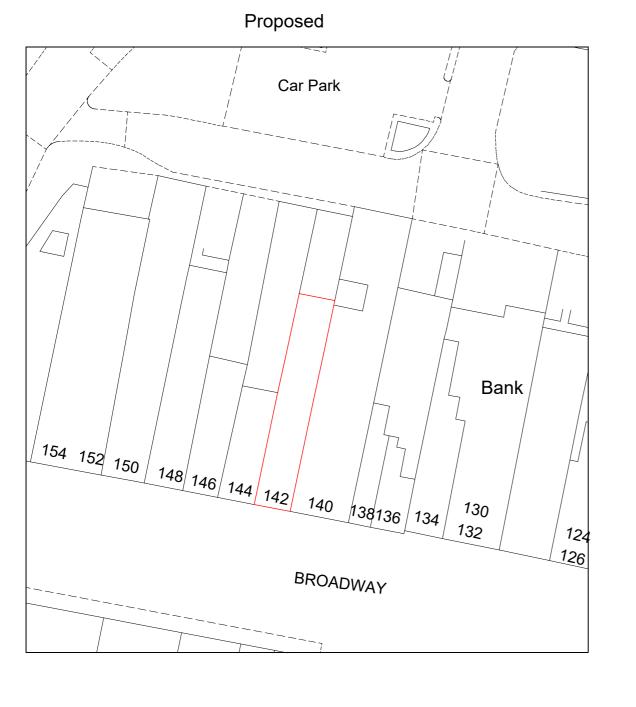

Title:

Existing And Proposed Block Plan

rawing No:

19-21-BEX

BP1

Head Office: 27 Tyrrell Avenue Sidcup Kent DA16 2BT T: 020 8306 5110 info@wabdesigns.co.uk