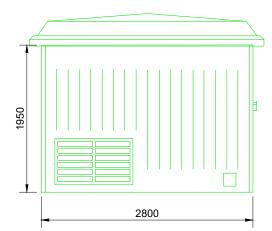

Left Elevation

Rear Elevation

**Right Elevation** 

|  | COMMENTS                                                                        |       | REV. | DESCRIPTION             | REV. BY | APP. | DATE     | ADDRESS | PROJECT NAME                    |
|--|---------------------------------------------------------------------------------|-------|------|-------------------------|---------|------|----------|---------|---------------------------------|
|  | NOTE:<br>FOR FURTHER DETAILS PLEASE<br>REFER TO MANUFACTURERS<br>SPECIFICATIONS |       | А    | Issued for comment      | PH      | MT   | 07/11/17 |         | EQUIPMENT ELEVATIONS            |
|  |                                                                                 |       | В    | Updated for consistency | JP      | RK   | 17/04/23 |         |                                 |
|  |                                                                                 |       |      |                         |         |      |          |         | DRAWING TITLE                   |
|  |                                                                                 |       |      |                         |         |      |          |         | TR7 - SUBSTATION - 500 - 800KVA |
|  |                                                                                 |       |      |                         |         |      |          |         |                                 |
|  | SCALE                                                                           | DRAWN |      |                         |         |      |          |         | DRAWING NO.                     |
|  | (@A3)                                                                           | BY    |      |                         |         |      |          |         | 001 10                          |
|  | 1:50                                                                            | PH    |      |                         |         |      |          | 001_10  | 001_10                          |