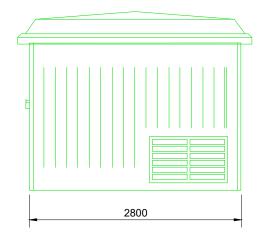

Left Elevation

Rear Elevation

**Right Elevation** 

|  | COMMENTS                                                                        |       | REV. | DESCRIPTION             | REV. BY | APP. | DATE     | ADDRESS | PROJECT NAME                    |
|--|---------------------------------------------------------------------------------|-------|------|-------------------------|---------|------|----------|---------|---------------------------------|
|  | NOTE:<br>FOR FURTHER DETAILS PLEASE<br>REFER TO MANUFACTURERS<br>SPECIFICATIONS |       | А    | Issued for comment      | PH      | MT   | 07/11/17 |         | EQUIPMENT ELEVATIONS            |
|  |                                                                                 |       | В    | Updated for consistency | JP      | RK   | 17/04/23 |         |                                 |
|  |                                                                                 |       |      |                         |         |      |          |         | DRAWING TITLE                   |
|  |                                                                                 |       |      |                         |         |      |          |         | TR7 - SUBSTATION - 500 - 800KVA |
|  |                                                                                 |       |      |                         |         |      |          |         |                                 |
|  | SCALE                                                                           | DRAWN |      |                         |         |      |          |         | DRAWING NO.                     |
|  | (@A3)                                                                           | BY    |      |                         |         |      |          |         | 001 10                          |
|  | 1:50                                                                            | PH    |      |                         |         |      |          | 001_10  | 001_10                          |

## GRP MODEL - ENVICO ENGINEERING TR7 EXTERNAL COLOUR - 14 C 39 GREEN