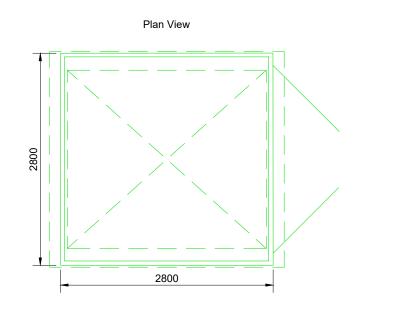

Left Elevation

Rear Elevation

**Right Elevation** 

|  | COMMENTS                                                                        |       | REV. | DESCRIPTION             | REV. BY | APP. | DATE     | ADDRESS | PROJECT NAME                    |
|--|---------------------------------------------------------------------------------|-------|------|-------------------------|---------|------|----------|---------|---------------------------------|
|  | NOTE:<br>FOR FURTHER DETAILS PLEASE<br>REFER TO MANUFACTURERS<br>SPECIFICATIONS |       | А    | Issued for comment      | PH      | MT   | 07/11/17 |         | EQUIPMENT ELEVATIONS            |
|  |                                                                                 |       | В    | Updated for consistency | JP      | RK   | 17/04/23 |         |                                 |
|  |                                                                                 |       |      |                         |         |      |          |         | DRAWING TITLE                   |
|  |                                                                                 |       |      |                         |         |      |          |         | TR7 - SUBSTATION - 500 - 800KVA |
|  |                                                                                 |       |      |                         |         |      |          |         |                                 |
|  | SCALE                                                                           | DRAWN |      |                         |         |      |          |         | DRAWING NO.                     |
|  | (@A3)                                                                           | BY    |      |                         |         |      |          |         | 001 10                          |
|  | 1:50                                                                            | PH    |      |                         |         |      |          | 001_10  | 001_10                          |