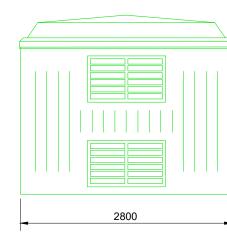

Left Elevation

Rear Elevation

**Right Elevation** 

|  | COMMENTS                                                                        |       | REV. | DESCRIPTION             | REV. BY | APP. | DATE     | ADDRESS | PROJECT NAME                    |
|--|---------------------------------------------------------------------------------|-------|------|-------------------------|---------|------|----------|---------|---------------------------------|
|  | NOTE:<br>FOR FURTHER DETAILS PLEASE<br>REFER TO MANUFACTURERS<br>SPECIFICATIONS |       | А    | Issued for comment      | PH      | MT   | 07/11/17 |         | EQUIPMENT ELEVATIONS            |
|  |                                                                                 |       | В    | Updated for consistency | JP      | RK   | 17/04/23 |         |                                 |
|  |                                                                                 |       |      |                         |         |      |          |         | DRAWING TITLE                   |
|  |                                                                                 |       |      |                         |         |      |          |         | TR7 - SUBSTATION - 500 - 800KVA |
|  |                                                                                 |       |      |                         |         |      |          |         |                                 |
|  | SCALE                                                                           | DRAWN |      |                         |         |      |          |         | DRAWING NO.                     |
|  | (@A3)                                                                           | BY    |      |                         |         |      |          |         | 001 10                          |
|  | 1:50                                                                            | PH    |      |                         |         |      |          | 001_10  | 001_10                          |