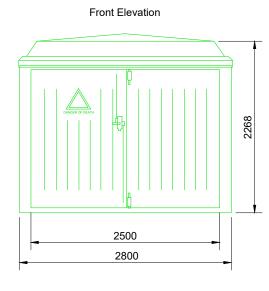

Left Elevation

Rear Elevation

**Right Elevation** 

|  | COMMENTS                                                                        |       | REV. | DESCRIPTION             | REV. BY | APP. | DATE     | ADDRESS | PROJECT NAME                    |
|--|---------------------------------------------------------------------------------|-------|------|-------------------------|---------|------|----------|---------|---------------------------------|
|  | NOTE:<br>FOR FURTHER DETAILS PLEASE<br>REFER TO MANUFACTURERS<br>SPECIFICATIONS |       | А    | Issued for comment      | PH      | MT   | 07/11/17 |         | EQUIPMENT ELEVATIONS            |
|  |                                                                                 |       | В    | Updated for consistency | JP      | RK   | 17/04/23 |         |                                 |
|  |                                                                                 |       |      |                         |         |      |          |         | DRAWING TITLE                   |
|  |                                                                                 |       |      |                         |         |      |          |         | TR7 - SUBSTATION - 500 - 800KVA |
|  |                                                                                 |       |      |                         |         |      |          |         |                                 |
|  | SCALE                                                                           | DRAWN |      |                         |         |      |          |         | DRAWING NO.                     |
|  | (@A3)                                                                           | BY    |      |                         |         |      |          |         | 001 10                          |
|  | 1:50                                                                            | PH    |      |                         |         |      |          | 001_10  | 001_10                          |