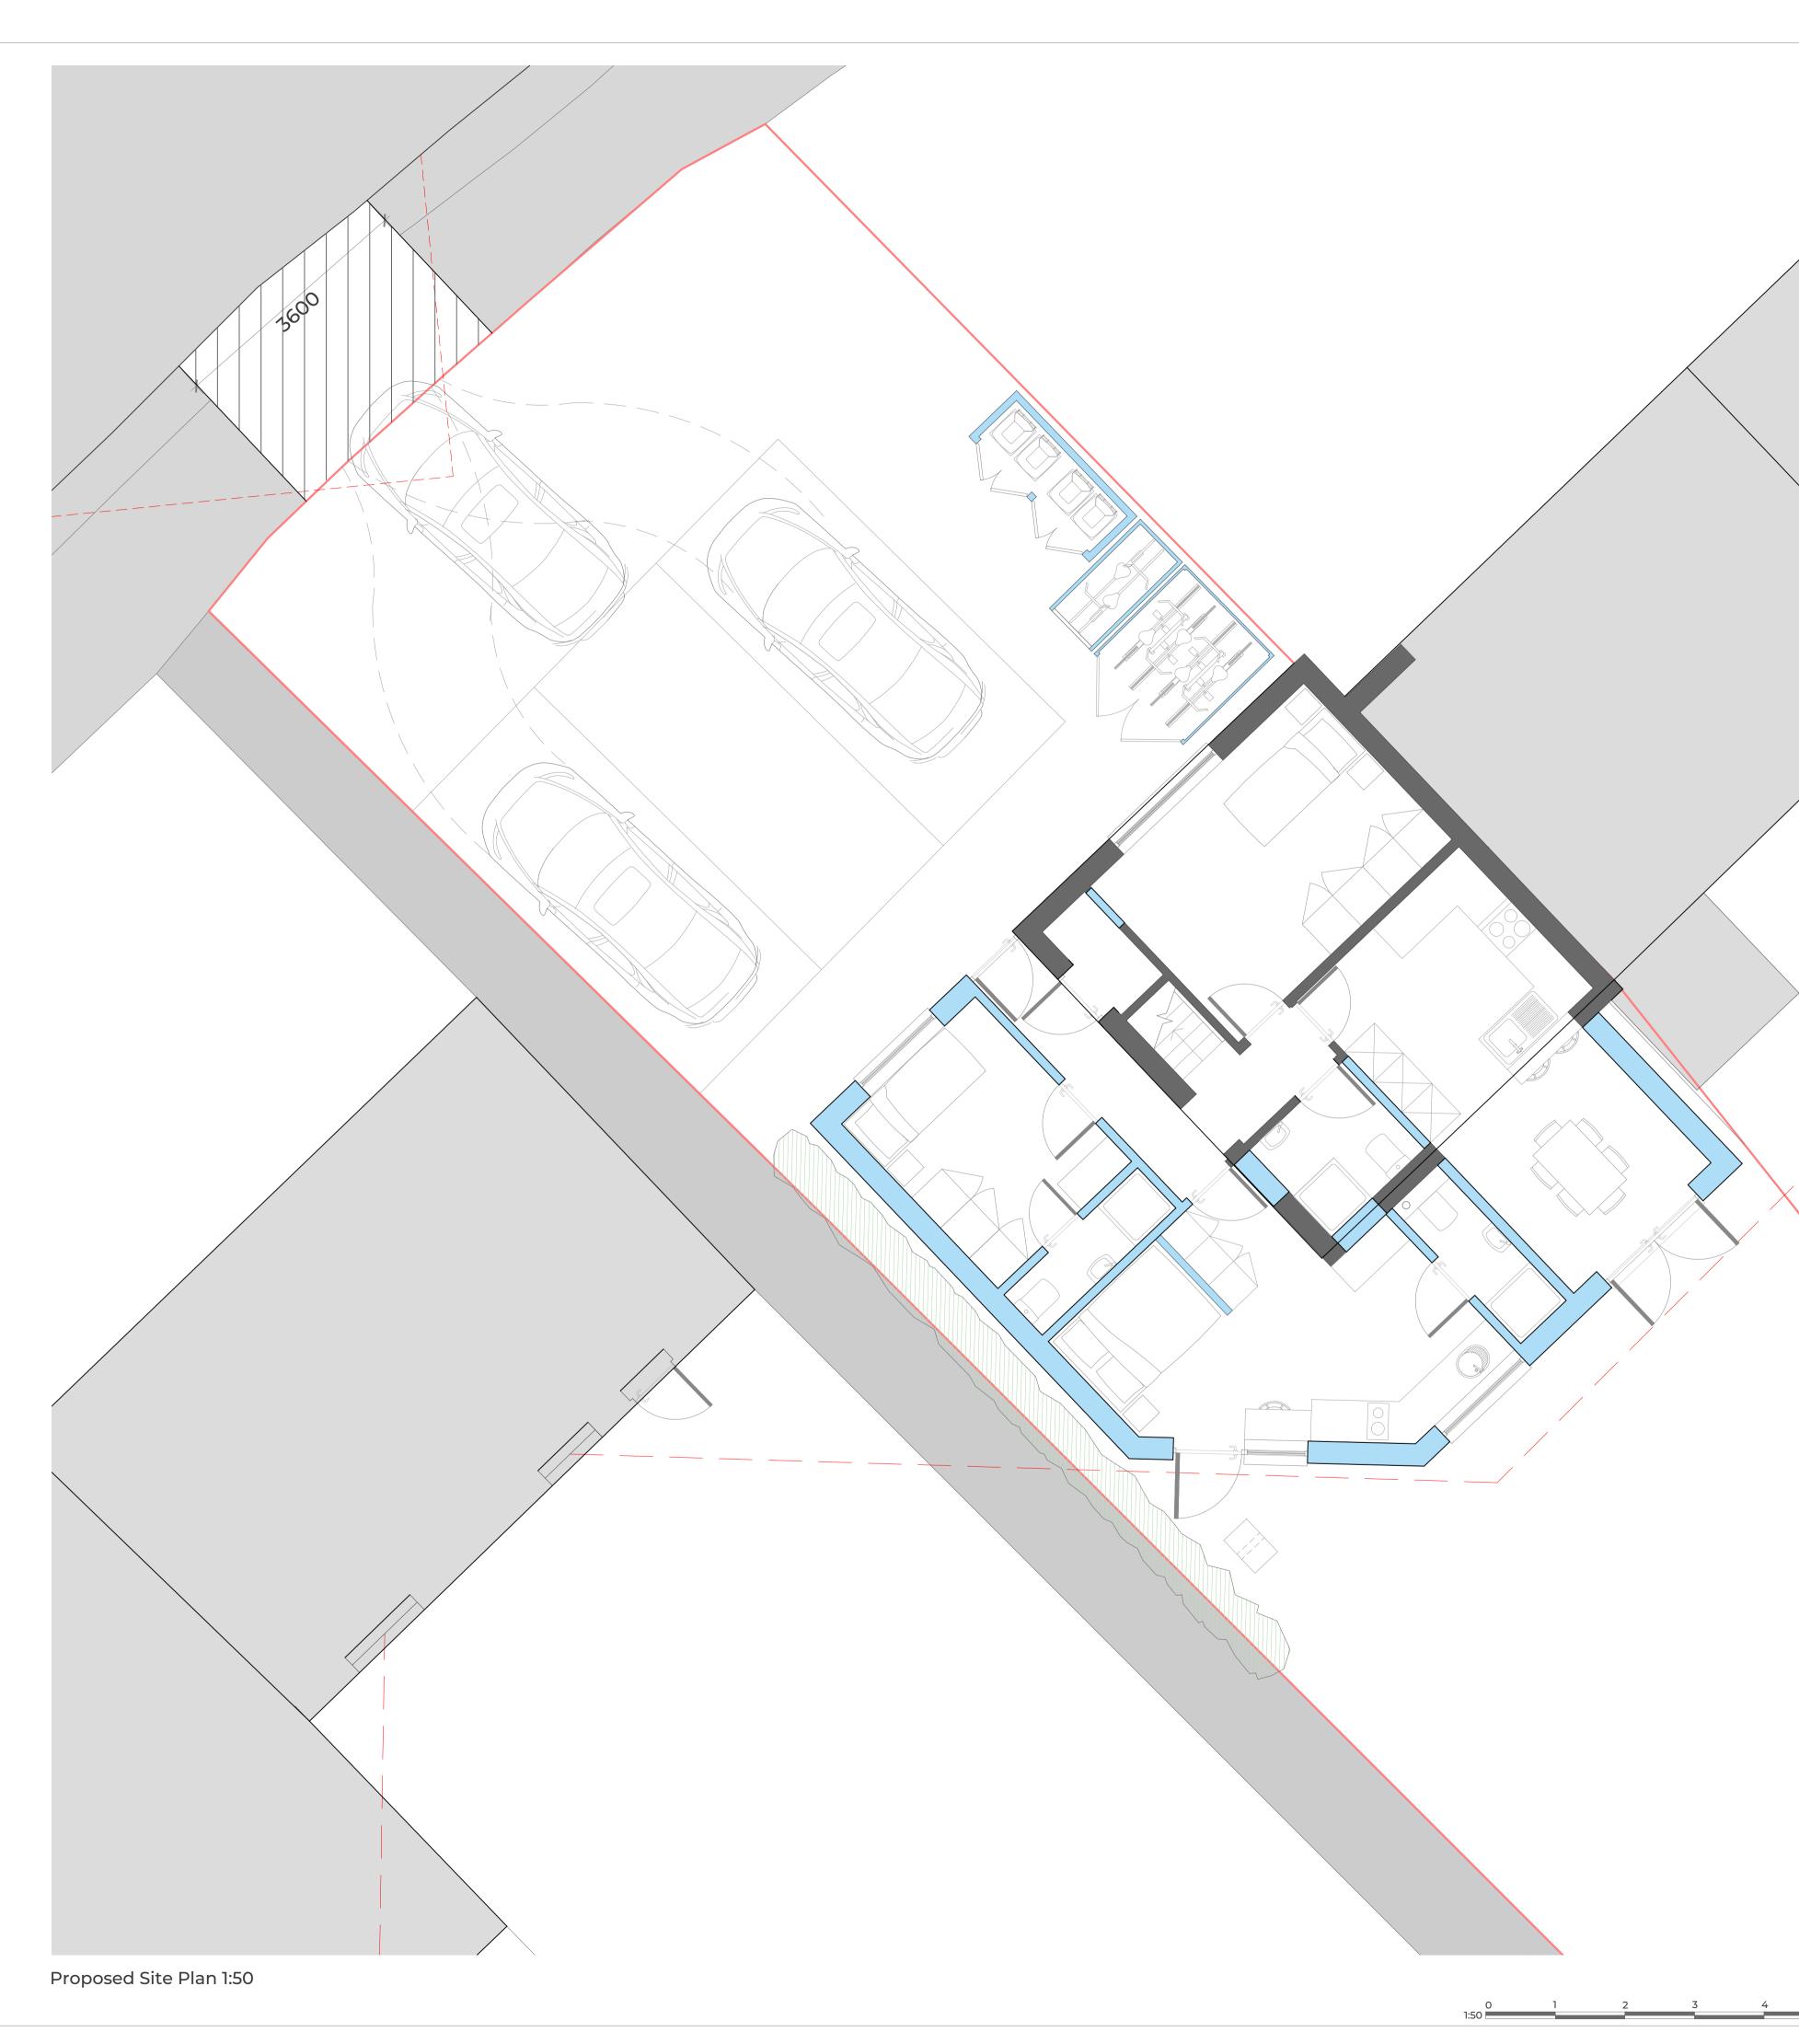

| <b>E</b> xpansion<br>Broup                       |                      |  |  |  |  |  |  |  |  |
|--------------------------------------------------|----------------------|--|--|--|--|--|--|--|--|
|                                                  |                      |  |  |  |  |  |  |  |  |
| Rev: Description By Date<br>Client<br>167 KS LTD |                      |  |  |  |  |  |  |  |  |
| Address<br>29 Ellison Road, Sidcup               |                      |  |  |  |  |  |  |  |  |
| Project Reference<br>EG-188                      | Drawing No.<br>SP-01 |  |  |  |  |  |  |  |  |
| Drawing Title<br>Proposed Site Plan              |                      |  |  |  |  |  |  |  |  |
| Drawn By<br>C.Mitchell                           | Paper Size           |  |  |  |  |  |  |  |  |
| Date<br>Mar 24                                   | Scale<br>1:50        |  |  |  |  |  |  |  |  |
|                                                  |                      |  |  |  |  |  |  |  |  |