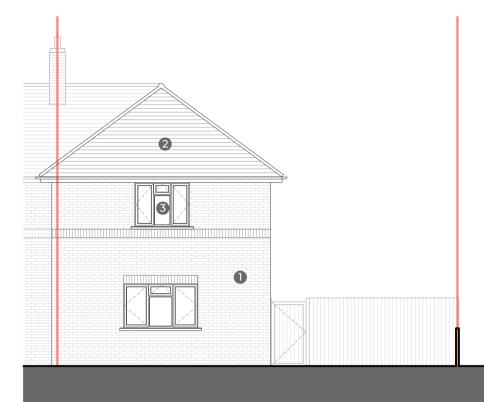

Existing Front Elevation 1:100

Existing Rear Elevation 1:100

Existing Side Elevation 1:100

Existing Side Elevation 1:100

Do not scale off drawings, check dimensions on site before any work commences. Consultants are advised to carry out their own measured survey where necessary.

Legend

gully

soil vent pipe

face brickwork

uPVC windows uPVC doors

existing structure