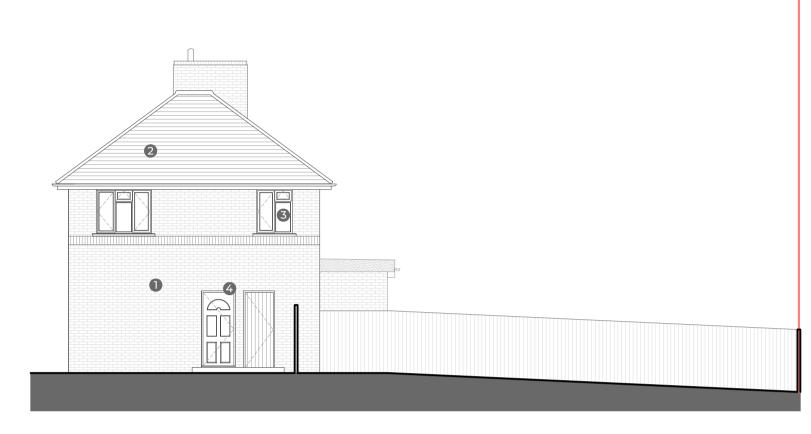

Existing Front Elevation 1:100

Existing Rear Elevation 1:100

Existing Side Elevation 1:100

Existing Side Elevation 1:100

Do not scale off drawings, check dimensions on site before any work commences. Consultants are advised to carry out their own measured survey where necessary.

Legend

gully

soil vent pipe

face brickwork

uPVC windows uPVC doors

existing structure