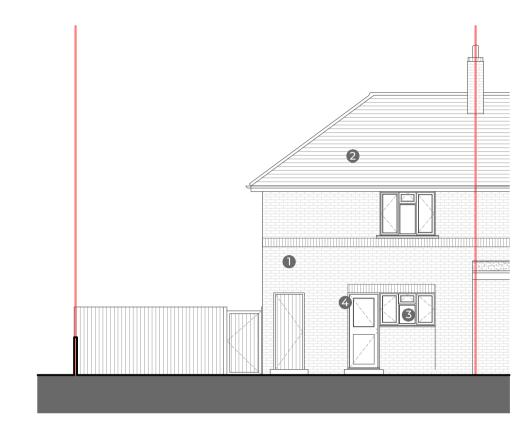

Existing Front Elevation 1:100

Existing Rear Elevation 1:100

Existing Side Elevation 1:100

Existing Side Elevation 1:100

Do not scale off drawings, check dimensions on site before any work commences. Consultants are advised to carry out their own measured survey where necessary.

Legend

gully

soil vent pipe

face brickwork

uPVC windows uPVC doors

existing structure