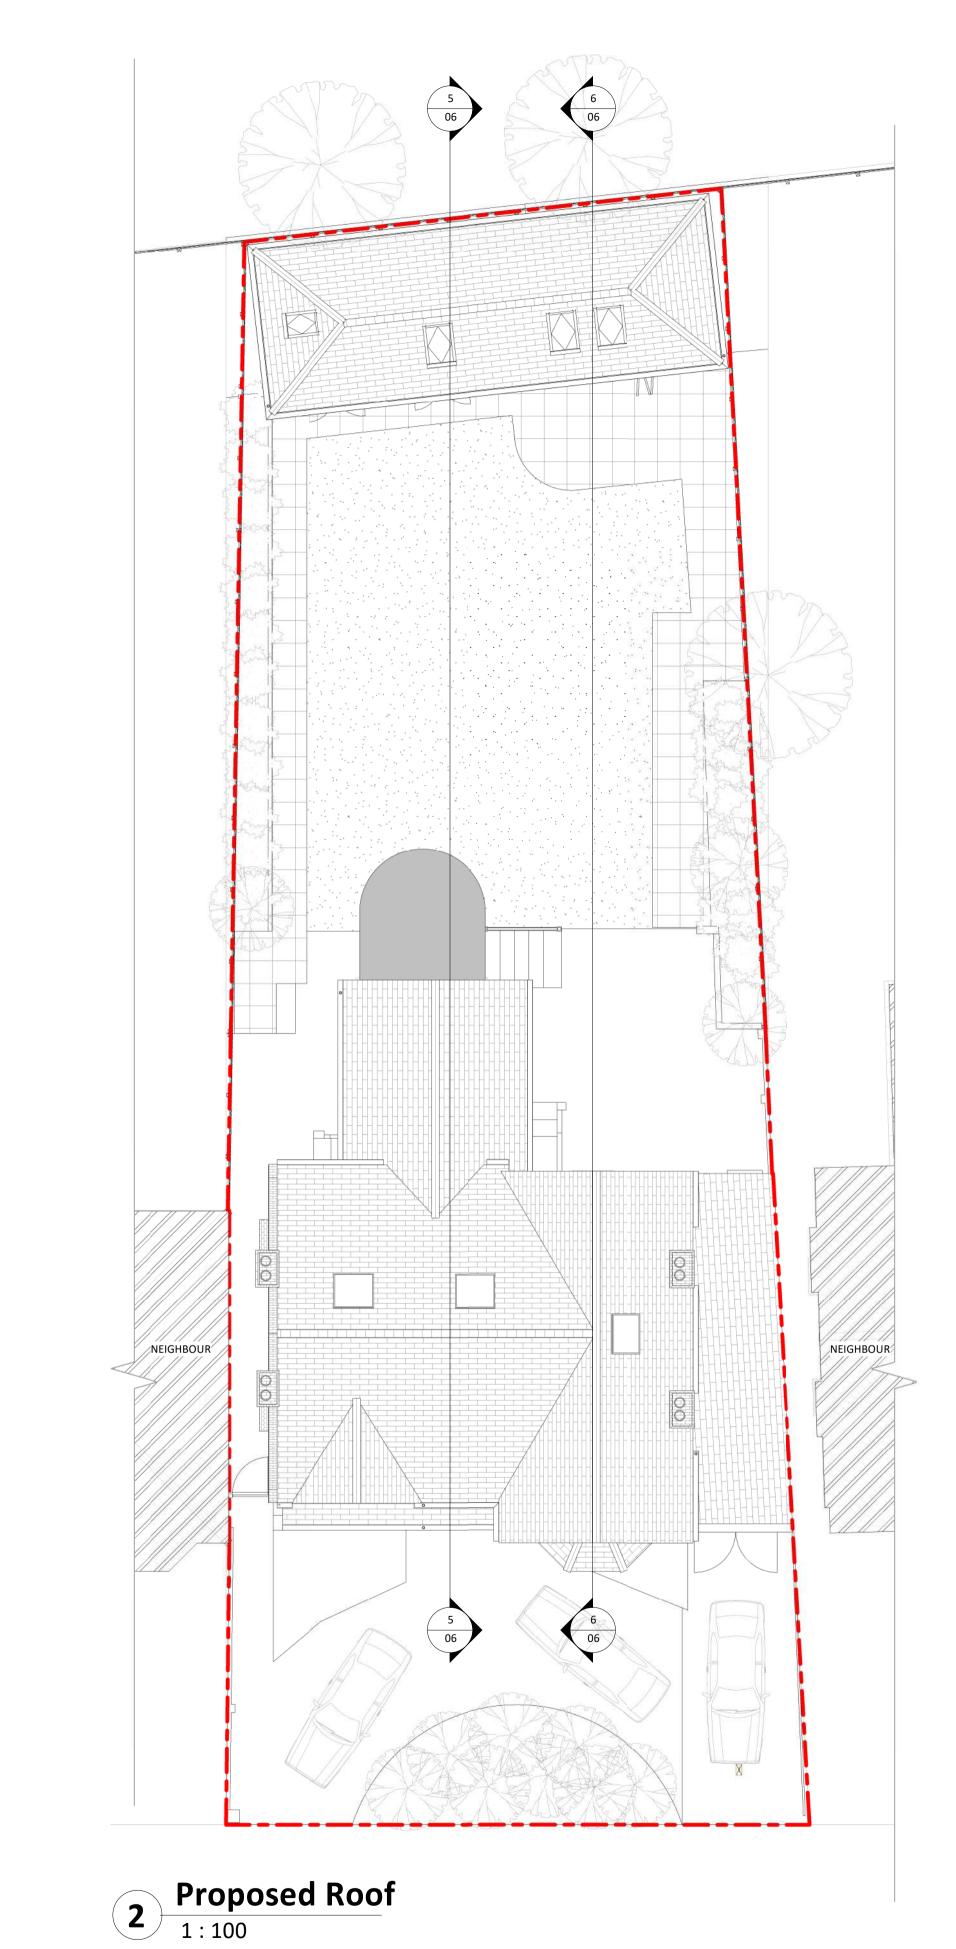

Works within 3m of the boundary to be dealt with under the Party Wall Act NEIGHBOUR

|                                                                                      | DRAINAGE STORM NEW     DRAINAGE STORM EXISTING     DRAINAGE STORM EXISTING REMOVED     DRAINAGE FOUL NEW     DRAINAGE FOUL EXISTING                  |
|--------------------------------------------------------------------------------------|------------------------------------------------------------------------------------------------------------------------------------------------------|
|                                                                                      | DRAINAGE FOUL EXISTING REMOVED DRAINAGE COMBINED NEW                                                                                                 |
|                                                                                      |                                                                                                                                                      |
|                                                                                      | EXTERNAL FINISHES SCHEDULE                                                                                                                           |
| 1                                                                                    | Walls - Brickwork to match existing                                                                                                                  |
| 2                                                                                    | Pitched Roof - Slate                                                                                                                                 |
| 3                                                                                    | RWP/Gutters/Fascia - Black uPVC downpipes, guttering and white fascia                                                                                |
| 4                                                                                    | Windows - White/Grey uPVC/Aluminium/Timber                                                                                                           |
| 5                                                                                    | Rooflights - Grey uPVC/Aluminium/Timber                                                                                                              |
| 6                                                                                    | Doors - White/Grey uPVC/Aluminium/Timber                                                                                                             |
| 8                                                                                    |                                                                                                                                                      |
| 9                                                                                    |                                                                                                                                                      |
| 10                                                                                   |                                                                                                                                                      |
| 11                                                                                   |                                                                                                                                                      |
| 12                                                                                   |                                                                                                                                                      |
| 13                                                                                   |                                                                                                                                                      |
| 14                                                                                   |                                                                                                                                                      |
| 15                                                                                   |                                                                                                                                                      |
|                                                                                      |                                                                                                                                                      |
|                                                                                      |                                                                                                                                                      |
|                                                                                      |                                                                                                                                                      |
| mendmer                                                                              | ts :                                                                                                                                                 |
| roject :<br>3 Hac<br>Sidcu                                                           | dlow Road,                                                                                                                                           |
| roject :<br>3 Hac<br>Sidcu<br>Kent                                                   | dlow Road,                                                                                                                                           |
| roject :<br>3 Hac<br>Sidcu<br>Kent<br>DA14<br>Plann                                  | dlow Road,                                                                                                                                           |
| roject :<br>3 Hac<br>Sidcu<br>Kent<br>DA14<br>Plann<br>Propc<br>The Ar<br>(0         | bescription:<br>dlow Road,<br>ip,<br>4AA<br>ing Drawings<br>osed Plans<br>rchitects Of London<br>203 903 9093)<br>ATROING NAME OF LONDON OF BLUELIN  |
| roject :<br>3 Hac<br>Sidcu<br>Kent<br>DA14<br>Plann<br>Propc<br>The Ar<br>(0<br>Blue | dlow Road,<br>p,<br>4AA<br>ing Drawings<br>osed Plans<br>THE<br>ARCHITECTS                                                                           |
| roject :<br>3 Hac<br>Sidcu<br>Kent<br>DA14<br>Plann<br>Propc<br>The Ar<br>(0<br>Blue | bescription:<br>dlow Road,<br>Ip,<br>4AA<br>ing Drawings<br>osed Plans<br>rchitects Of London<br>203 903 9093)<br>lime Architecture<br>01322 521026) |