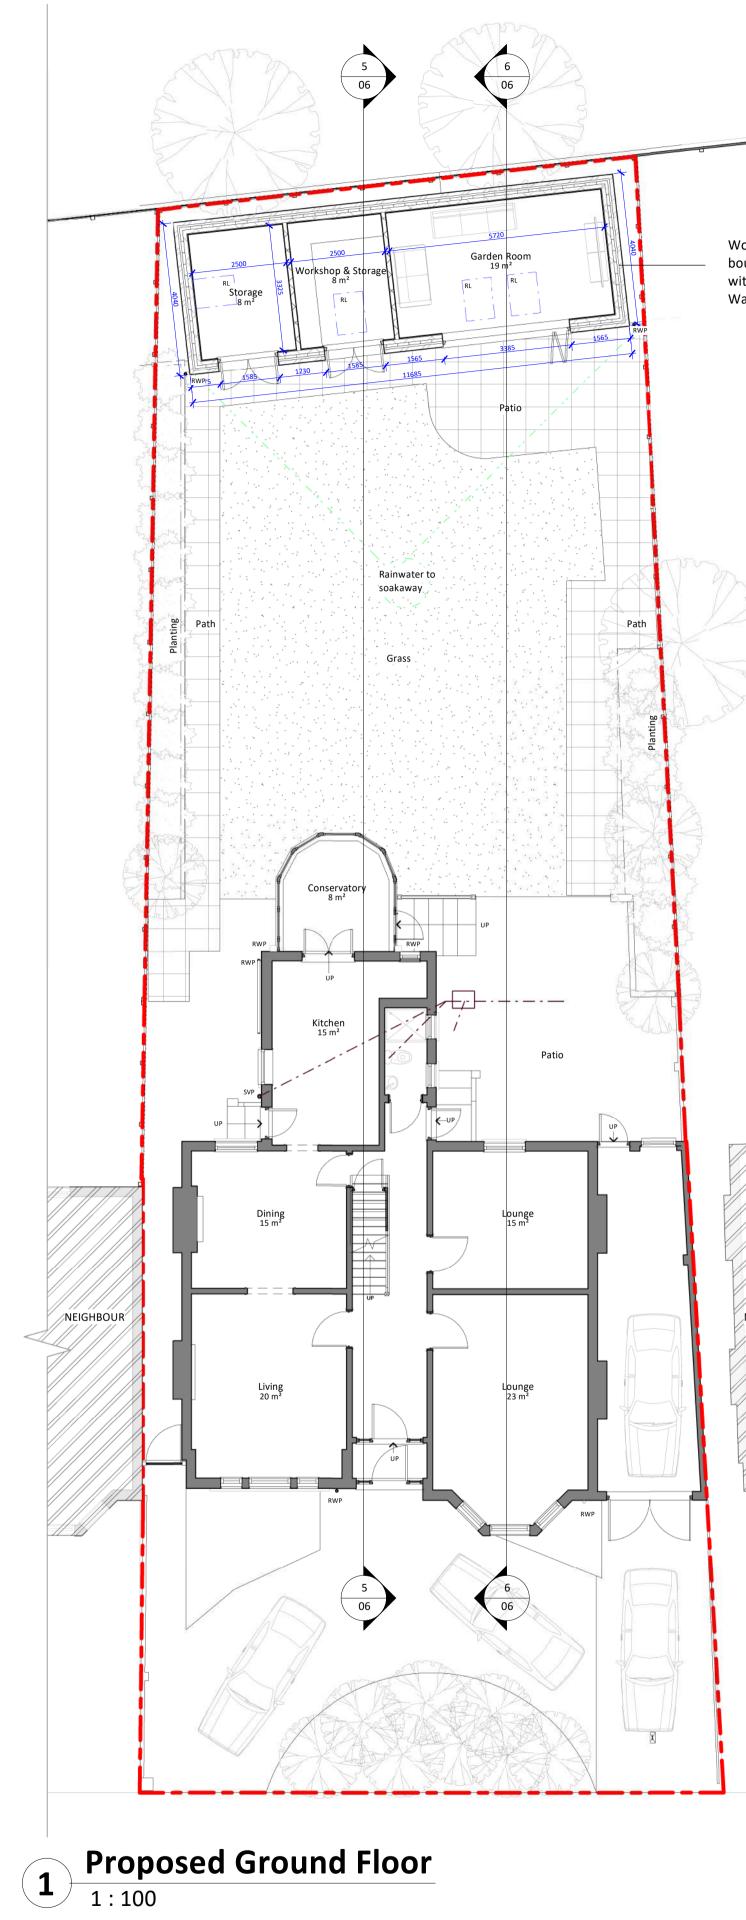

Works within 3m of the boundary to be dealt with under the Party Wall Act NEIGHBOUR

|                                                                                      | DRAINAGE STORM NEW     DRAINAGE STORM EXISTING     DRAINAGE STORM EXISTING REMOVED     DRAINAGE FOUL NEW     DRAINAGE FOUL EXISTING                  |
|--------------------------------------------------------------------------------------|------------------------------------------------------------------------------------------------------------------------------------------------------|
|                                                                                      | DRAINAGE FOUL EXISTING REMOVED DRAINAGE COMBINED NEW                                                                                                 |
|                                                                                      |                                                                                                                                                      |
|                                                                                      | EXTERNAL FINISHES SCHEDULE                                                                                                                           |
| 1                                                                                    | Walls - Brickwork to match existing                                                                                                                  |
| 2                                                                                    | Pitched Roof - Slate                                                                                                                                 |
| 3                                                                                    | RWP/Gutters/Fascia - Black uPVC downpipes, guttering and white fascia                                                                                |
| 4                                                                                    | Windows - White/Grey uPVC/Aluminium/Timber                                                                                                           |
| 5                                                                                    | Rooflights - Grey uPVC/Aluminium/Timber                                                                                                              |
| 6                                                                                    | Doors - White/Grey uPVC/Aluminium/Timber                                                                                                             |
| 8                                                                                    |                                                                                                                                                      |
| 9                                                                                    |                                                                                                                                                      |
| 10                                                                                   |                                                                                                                                                      |
| 11                                                                                   |                                                                                                                                                      |
| 12                                                                                   |                                                                                                                                                      |
| 13                                                                                   |                                                                                                                                                      |
| 14                                                                                   |                                                                                                                                                      |
| 15                                                                                   |                                                                                                                                                      |
|                                                                                      |                                                                                                                                                      |
|                                                                                      |                                                                                                                                                      |
|                                                                                      |                                                                                                                                                      |
| mendmer                                                                              | ts :                                                                                                                                                 |
| roject :<br>3 Hac<br>Sidcu                                                           | dlow Road,                                                                                                                                           |
| roject :<br>3 Hac<br>Sidcu<br>Kent                                                   | dlow Road,                                                                                                                                           |
| roject :<br>3 Hac<br>Sidcu<br>Kent<br>DA14<br>Plann                                  | dlow Road,                                                                                                                                           |
| roject :<br>3 Hac<br>Sidcu<br>Kent<br>DA14<br>Plann<br>Propc<br>The Ar<br>(0         | bescription:<br>dlow Road,<br>ip,<br>4AA<br>ing Drawings<br>osed Plans<br>rchitects Of London<br>203 903 9093)<br>ATROING NAME OF LONDON OF BLUELIN  |
| roject :<br>3 Hac<br>Sidcu<br>Kent<br>DA14<br>Plann<br>Propc<br>The Ar<br>(0<br>Blue | dlow Road,<br>p,<br>4AA<br>ing Drawings<br>osed Plans<br>THE<br>ARCHITECTS                                                                           |
| roject :<br>3 Hac<br>Sidcu<br>Kent<br>DA14<br>Plann<br>Propc<br>The Ar<br>(0<br>Blue | bescription:<br>dlow Road,<br>Ip,<br>4AA<br>ing Drawings<br>osed Plans<br>rchitects Of London<br>203 903 9093)<br>lime Architecture<br>01322 521026) |