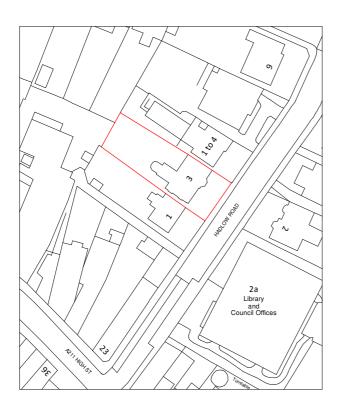

## **Site Location Plan**

1:1250

© This drawing is the property of Bluelime Retail Ltd who retain the sole copyright of its contents & it may not be reproduced in part or in whole without written permission

Amendments

Rev: Init: Date: Description:

3 Hadlow Road, Sidcup, Kent DA14 4AA

Planning Drawings
Location plan 1-1250

The Architects Of London (0203 903 9093)

Bluelime Architecture (01322 521026)

## **Proposed Outbuilding**

| Drawn by : | Scale : | @ A4 | Date:      |
|------------|---------|------|------------|
| M.J.G      | 1:      | 1250 | 11/03/2024 |

BL/DRG/3478.2/ 01

BL/DRG/34/8.2/ U1

Do not scale from this drawing. Dimensions to be checked on site.