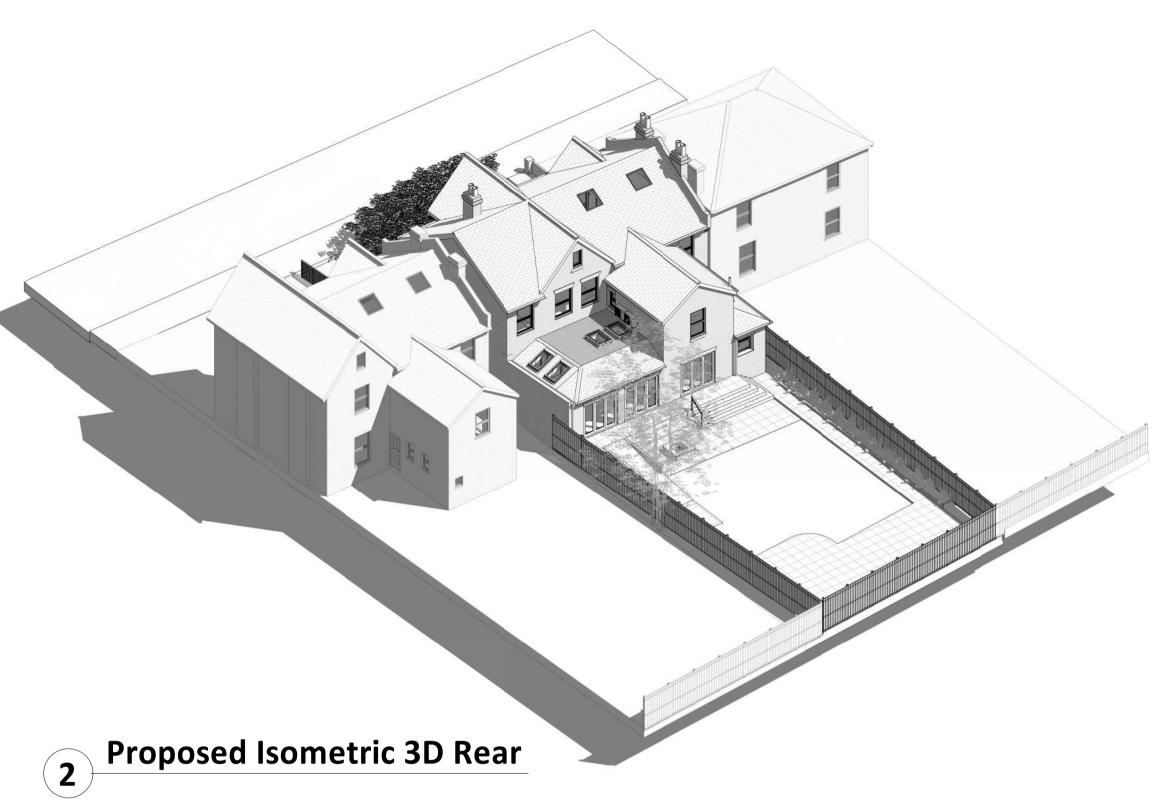

4 Proposed 3D Rear View

| © This drawing is the property of Bluelime Retail Ltd who retain the s copyright of its contents & it may not be reproduced in part or in who without written permission |                                   |  |  |  |
|--------------------------------------------------------------------------------------------------------------------------------------------------------------------------|-----------------------------------|--|--|--|
|                                                                                                                                                                          | DRAINAGE STORM NEW                |  |  |  |
|                                                                                                                                                                          | DRAINAGE STORM EXISTING           |  |  |  |
|                                                                                                                                                                          | — DRAINAGE STORM EXISTING REMOVED |  |  |  |
|                                                                                                                                                                          | — DRAINAGE FOUL NEW               |  |  |  |
|                                                                                                                                                                          | DRAINAGE FOUL EXISTING            |  |  |  |
|                                                                                                                                                                          | — DRAINAGE FOUL EXISTING REMOVED  |  |  |  |
|                                                                                                                                                                          | — DRAINAGE COMBINED NEW           |  |  |  |
|                                                                                                                                                                          |                                   |  |  |  |
|                                                                                                                                                                          |                                   |  |  |  |

3 Hadlow Road, Sidcup, Kent DA14 4AA

Planning Drawings
Proposed 3D Views

Bluelime Architecture (01322 521026)

The Architects Of London (0203 903 9093)

Proposed two storey side & single storey rear extensions, raised patio & internal alterations