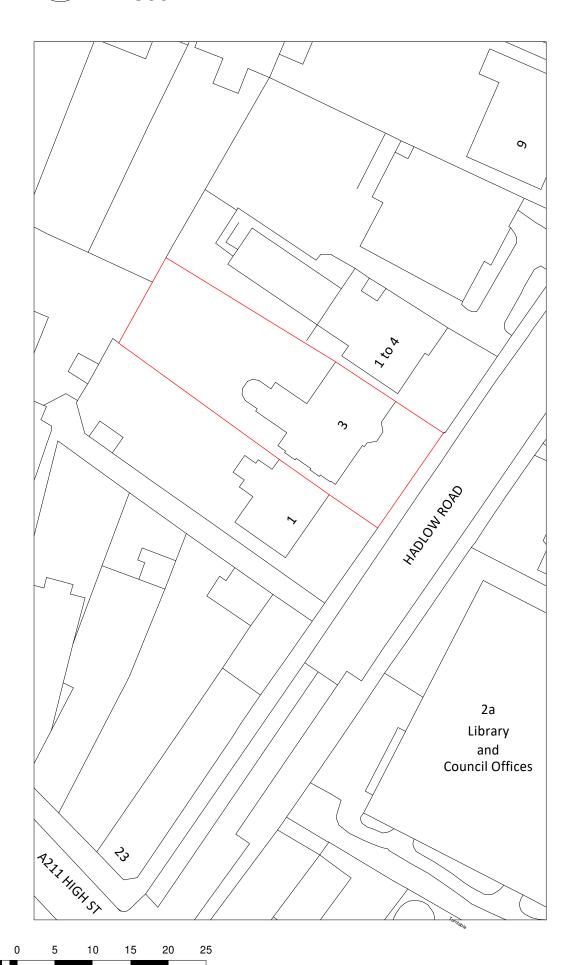

## **Existing Site Plan**

1:500

SCALE 1:500



## Proposed Site Plan



© This drawing is the property of Bluelime Retail Ltd who retain the sole copyright of its contents & it may not be reproduced in part or in whole without written permission



Amendments

Rev: Init.: Date: Description:

3 Hadlow Road, Sidcup, Kent DA14 4AA

Planning Drawings
Existing & Proposed Site Plan 1-500

The Architects Of London (0203 903 9093) ARCHITECTS

ATRADRIG NAME OF LONDON OF BUILDING

Bluelime Architecture (01322 521026)



Proposed two storey side & single storey rear extensions, raised patio & internal alterations

rawn by: Scale

1:500 11/03/2024

BL/DRG/3478.1/ 02

Do not scale from this drawing. Dimensions to be checked on site.