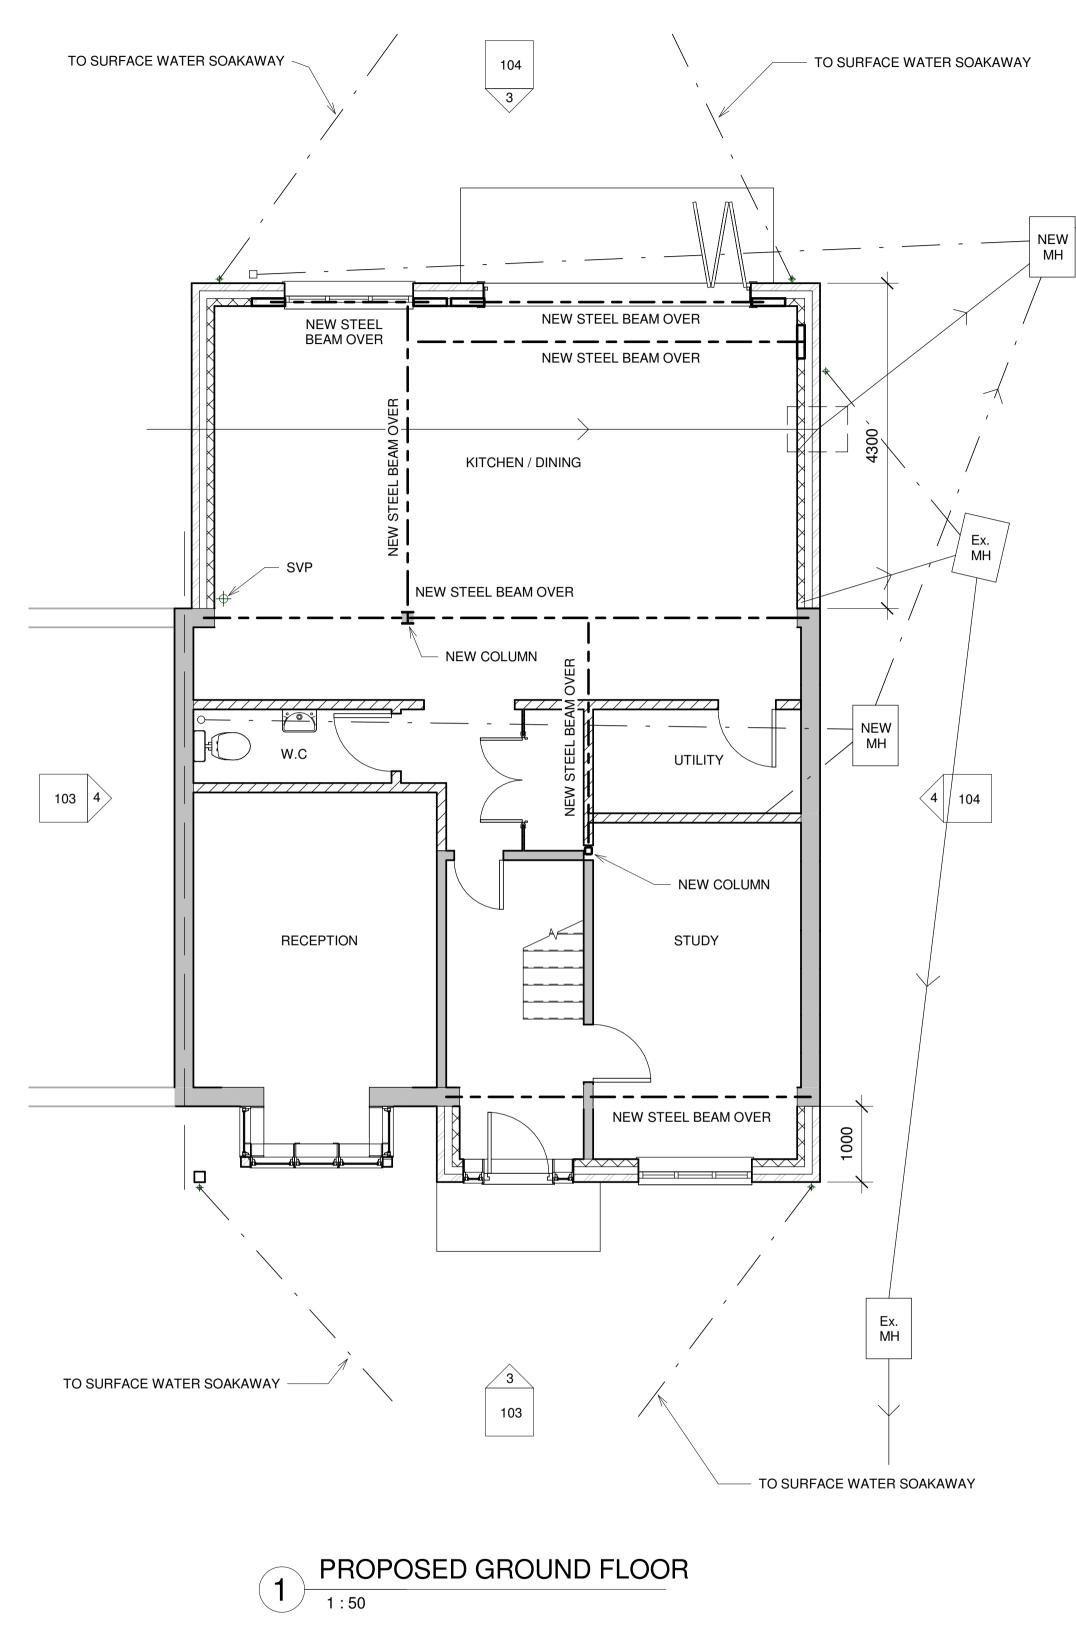

PROPOSED DETAILS OF PROPOSED PART DOUBLE PART SINGLE STOREY REAR AND SINGLE STOREY FRONT EXTENSION PLANS - SHEET 2 OF 9

| 79 STAN                 | STED CRESCENT, SI | IDCUP, KENT, | DA5 3HZ |  |  |  |
|-------------------------|-------------------|--------------|---------|--|--|--|
| Client MR. V. KYPRIANOU |                   |              |         |  |  |  |
|                         |                   |              |         |  |  |  |