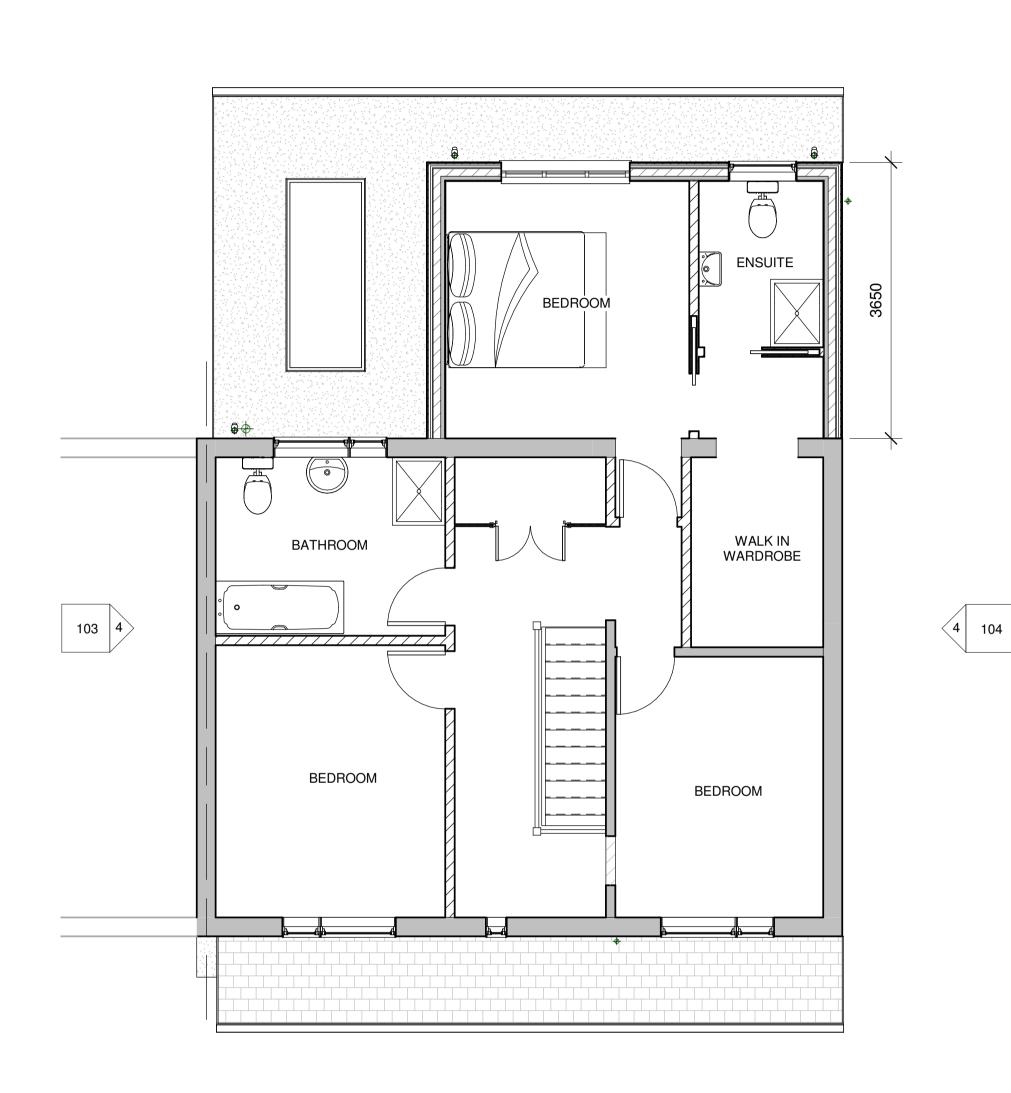

PROPOSED DETAILS OF PROPOSED PART DOUBLE PART SINGLE STOREY REAR AND SINGLE STOREY FRONT EXTENSION PLANS - SHEET 2 OF 9

| 79 STAN                 | STED CRESCENT, SI | IDCUP, KENT, | DA5 3HZ |  |  |  |
|-------------------------|-------------------|--------------|---------|--|--|--|
| Client MR. V. KYPRIANOU |                   |              |         |  |  |  |
|                         |                   |              |         |  |  |  |