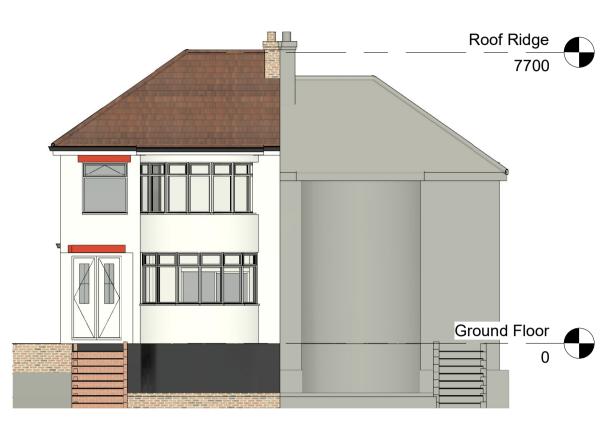

**Proposed Rear Elevation** 

**Existing Rear Elevation** 

**Existing Front Elevation** 

Proposed Front Elevation (As Existing)

**Existing West Elevation** 

**Existing East Elevation** 

**Proposed West Elevation** 

**Proposed East Elevation** 

MM PLANNING & ARCHITECTURE 892 LONDON ROAD, CR7 7PB EMAIL INFO@MMPLANNING-ARCHITECTURE.CO.UK CONTACT 02073023111

Scale(@ A1): 1:100

|                          | all rights reserved              |
|--------------------------|----------------------------------|
| Project                  | Drawing                          |
| 49 Totnes Road, DA16 1BU | Elevations Existing and Proposed |
|                          | Number:                          |
|                          | A103                             |
| Client<br>Owner          | Date: Issue Date                 |