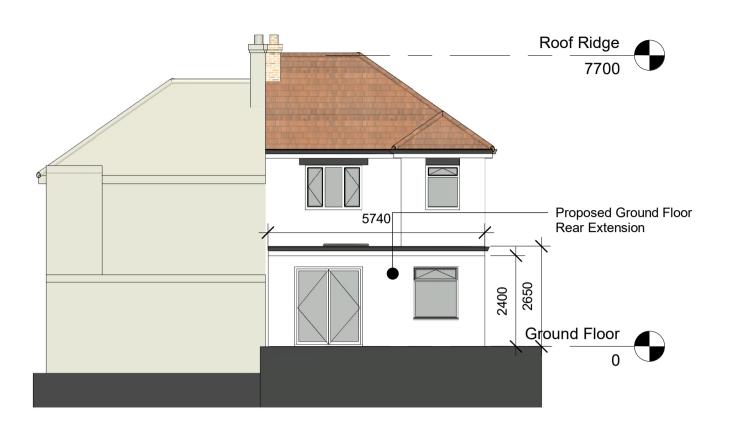

**Proposed Rear Elevation** 

**Existing Rear Elevation** 

**Existing Front Elevation** 

Proposed Front Elevation (As Existing)

**Existing West Elevation** 

**Existing East Elevation** 

**Proposed West Elevation** 

**Proposed East Elevation** 

MM PLANNING & ARCHITECTURE 892 LONDON ROAD, CR7 7PB EMAIL INFO@MMPLANNING-ARCHITECTURE.CO.UK CONTACT 02073023111

Scale(@ A1): 1:100

|                          | all rights reserved              |
|--------------------------|----------------------------------|
| Project                  | Drawing                          |
| 49 Totnes Road, DA16 1BU | Elevations Existing and Proposed |
|                          | Number:                          |
|                          | A103                             |
| Client<br>Owner          | Date: Issue Date                 |