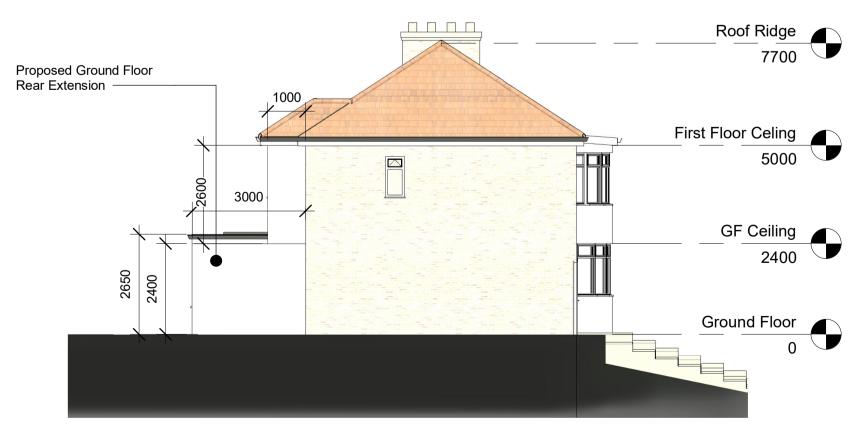

**Proposed Rear Elevation** 

**Existing Rear Elevation** 

**Existing Front Elevation** 

Proposed Front Elevation (As Existing)

**Existing West Elevation** 

**Existing East Elevation** 

**Proposed West Elevation** 

**Proposed East Elevation** 

MM PLANNING & ARCHITECTURE 892 LONDON ROAD, CR7 7PB EMAIL INFO@MMPLANNING-ARCHITECTURE.CO.UK CONTACT 02073023111

Scale(@ A1): 1:100

|                          | all rights reserved              |
|--------------------------|----------------------------------|
| Project                  | Drawing                          |
| 49 Totnes Road, DA16 1BU | Elevations Existing and Proposed |
|                          | Number:                          |
|                          | A103                             |
| Client<br>Owner          | Date: Issue Date                 |