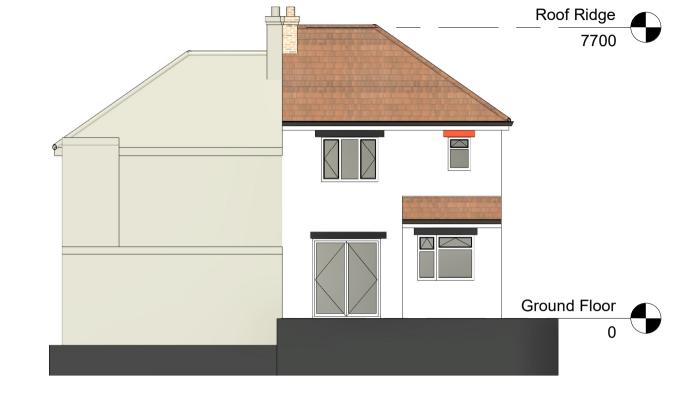

**Proposed Rear Elevation** 

**Existing Rear Elevation** 

**Existing Front Elevation** 

Proposed Front Elevation (As Existing)

**Existing West Elevation** 

**Existing East Elevation** 

**Proposed West Elevation** 

**Proposed East Elevation** 

MM PLANNING & ARCHITECTURE 892 LONDON ROAD, CR7 7PB EMAIL INFO@MMPLANNING-ARCHITECTURE.CO.UK CONTACT 02073023111

Scale(@ A1): 1:100

|                          | all rights reserved              |
|--------------------------|----------------------------------|
| Project                  | Drawing                          |
| 49 Totnes Road, DA16 1BU | Elevations Existing and Proposed |
|                          | Number:                          |
|                          | A103                             |
| Client<br>Owner          | Date: Issue Date                 |