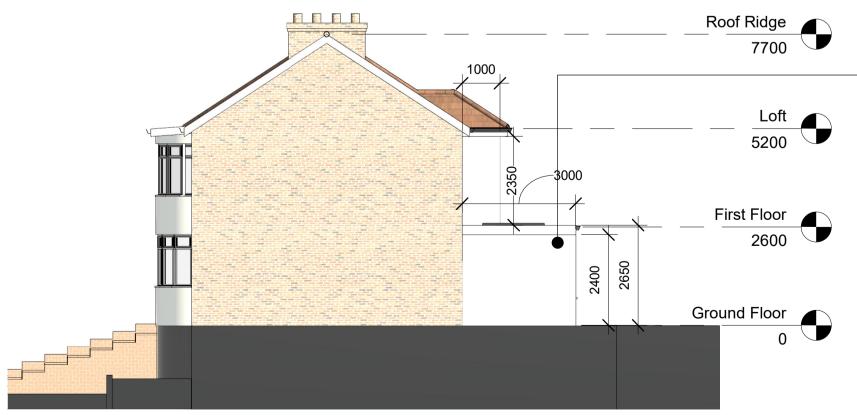

**Proposed Rear Elevation** 

**Existing Rear Elevation** 

**Existing Front Elevation** 

Proposed Front Elevation (As Existing)

**Existing West Elevation** 

**Existing East Elevation** 

**Proposed West Elevation** 

**Proposed East Elevation** 

MM PLANNING & ARCHITECTURE 892 LONDON ROAD, CR7 7PB EMAIL INFO@MMPLANNING-ARCHITECTURE.CO.UK CONTACT 02073023111

Scale(@ A1): 1:100

|                          | all rights reserved              |
|--------------------------|----------------------------------|
| Project                  | Drawing                          |
| 49 Totnes Road, DA16 1BU | Elevations Existing and Proposed |
|                          | Number:                          |
|                          | A103                             |
| Client<br>Owner          | Date: Issue Date                 |