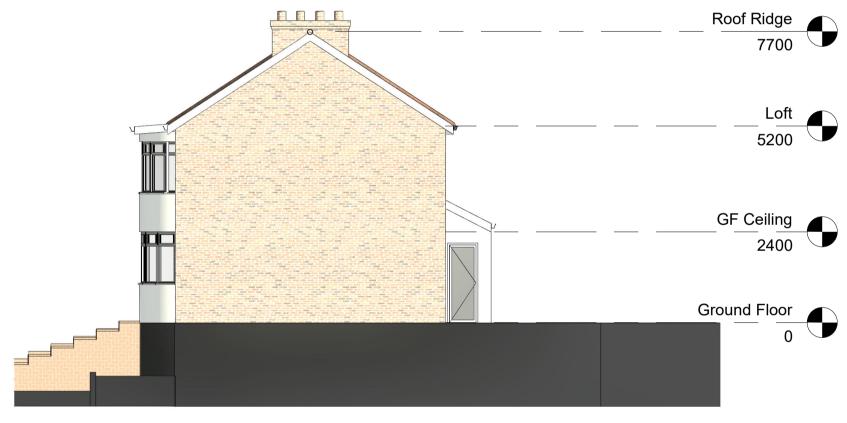

**Proposed Rear Elevation** 

**Existing Rear Elevation** 

**Existing Front Elevation** 

Proposed Front Elevation (As Existing)

**Existing West Elevation** 

**Existing East Elevation** 

**Proposed West Elevation** 

**Proposed East Elevation** 

MM PLANNING & ARCHITECTURE 892 LONDON ROAD, CR7 7PB EMAIL INFO@MMPLANNING-ARCHITECTURE.CO.UK CONTACT 02073023111

Scale(@ A1): 1:100

|                          | all rights reserved              |
|--------------------------|----------------------------------|
| Project                  | Drawing                          |
| 49 Totnes Road, DA16 1BU | Elevations Existing and Proposed |
|                          | Number:                          |
|                          | A103                             |
| Client<br>Owner          | Date: Issue Date                 |