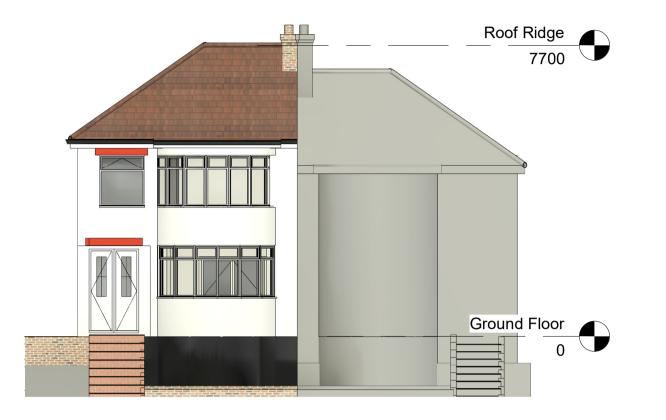

**Proposed Rear Elevation** 

**Existing Rear Elevation** 

**Existing Front Elevation** 

Proposed Front Elevation (As Existing)

**Existing West Elevation** 

**Existing East Elevation** 

**Proposed West Elevation** 

**Proposed East Elevation** 

MM PLANNING & ARCHITECTURE 892 LONDON ROAD, CR7 7PB EMAIL INFO@MMPLANNING-ARCHITECTURE.CO.UK CONTACT 02073023111

Scale(@ A1): 1:100

|                          | all rights reserved              |
|--------------------------|----------------------------------|
| Project                  | Drawing                          |
| 49 Totnes Road, DA16 1BU | Elevations Existing and Proposed |
|                          | Number:                          |
|                          | A103                             |
| Client<br>Owner          | Date: Issue Date                 |