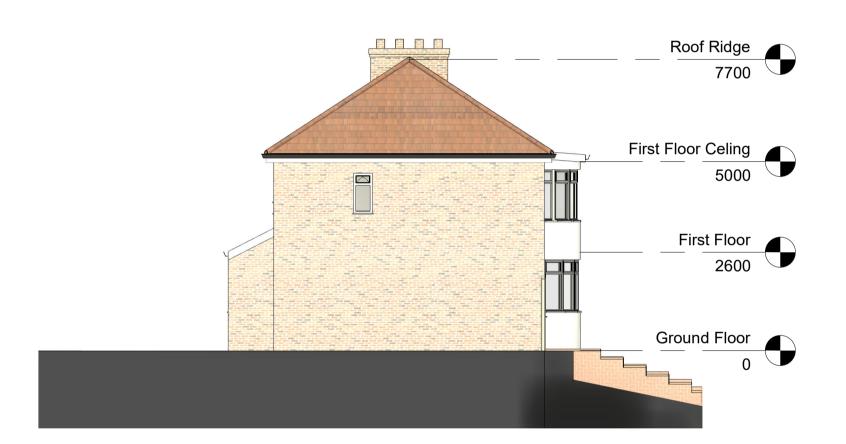

**Proposed Rear Elevation** 

**Existing Rear Elevation** 

**Existing Front Elevation** 

Proposed Front Elevation (As Existing)

**Existing West Elevation** 

**Existing East Elevation** 

**Proposed West Elevation** 

**Proposed East Elevation** 

MM PLANNING & ARCHITECTURE 892 LONDON ROAD, CR7 7PB EMAIL INFO@MMPLANNING-ARCHITECTURE.CO.UK CONTACT 02073023111

Scale(@ A1): 1:100

|                          | all rights reserved              |
|--------------------------|----------------------------------|
| Project                  | Drawing                          |
| 49 Totnes Road, DA16 1BU | Elevations Existing and Proposed |
|                          | Number:                          |
|                          | A103                             |
| Client<br>Owner          | Date: Issue Date                 |