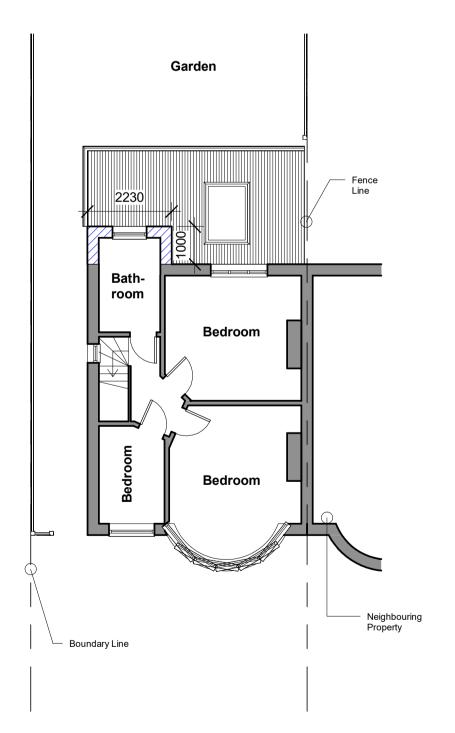

Existing Ground Floor Plan 1:100

Proposed Ground Floor Plan 1:100

**Existing Roof Plan** 1:200

Proposed Roof Plan 1:200

Proposed First Floor Floor Plan 1:100

THIS DRAWNG IS TO BE READ INCONJUNCTION WITH ALL OTHER ARCHITECTURAL AND STRUCTURAL DRAWINGS AND SPECIFICATIONS.