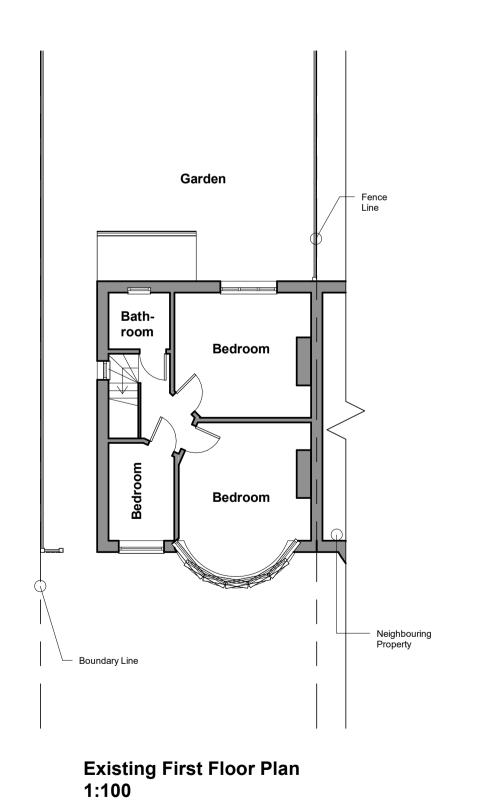

Existing Ground Floor Plan 1:100

Proposed Ground Floor Plan 1:100

**Existing Roof Plan** 1:200

Proposed Roof Plan 1:200

Proposed First Floor Floor Plan 1:100

THIS DRAWNG IS TO BE READ INCONJUNCTION WITH ALL OTHER ARCHITECTURAL AND STRUCTURAL DRAWINGS AND SPECIFICATIONS.