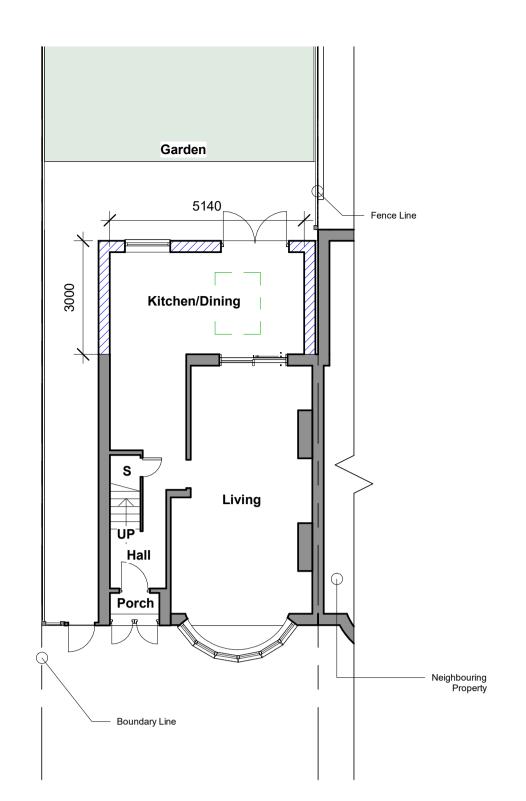

Existing Ground Floor Plan 1:100

Proposed Ground Floor Plan 1:100

**Existing Roof Plan** 1:200

Proposed Roof Plan 1:200

Proposed First Floor Floor Plan 1:100

THIS DRAWNG IS TO BE READ INCONJUNCTION WITH ALL OTHER ARCHITECTURAL AND STRUCTURAL DRAWINGS AND SPECIFICATIONS.