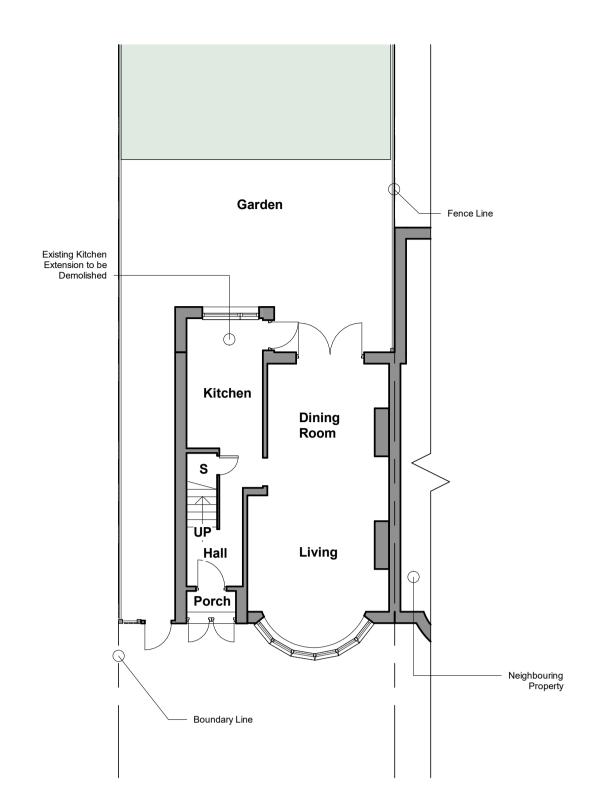

Existing Ground Floor Plan 1:100

Proposed Ground Floor Plan 1:100

**Existing Roof Plan** 1:200

Proposed Roof Plan 1:200

Proposed First Floor Floor Plan 1:100

THIS DRAWNG IS TO BE READ INCONJUNCTION WITH ALL OTHER ARCHITECTURAL AND STRUCTURAL DRAWINGS AND SPECIFICATIONS.