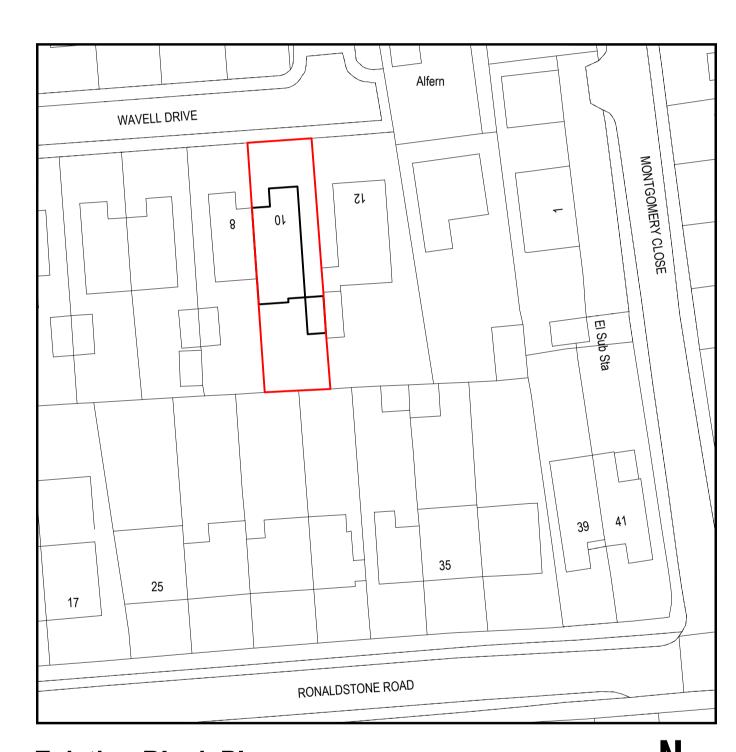

## **Location Plan**

Scale 1:1250

125 metres





## **Existing Block Plan** Scale 1:500

50 metres



## **Proposed Block Plan**

Scale 1:500

50 metres



Note to Contractor: Contractor is recommended to carry out an intrusive site investigation prior to commencing works on site to ensure all details designed for this project are appropriate. Contractor to cross reference with Structural Calculations package for suitability, to assess site levels and confirm any design assumptions within the calculations package prior to works commencing on site. If the Contractor requires any additional information, please send a Request For Information to hello@planituk.co.uk before ordering materials and starting the works - requests will be acknowledged and responded to as soon as possible. Please ensure that the drawings have been submitted to Bu