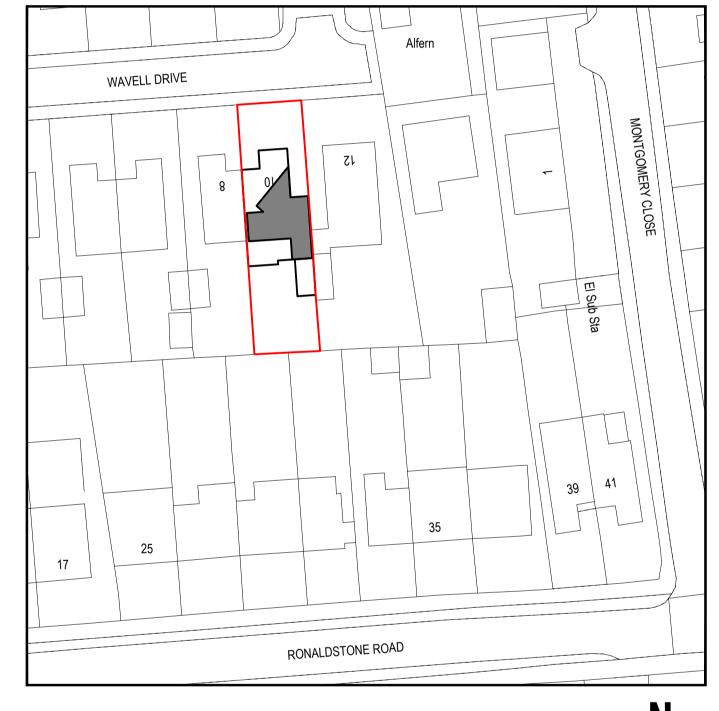

## **Proposed Block Plan**

Scale 1:500

50 metres

Note to Contractor: Contractor is recommended to carry out an intrusive site investigation prior to commencing works on site to ensure all details designed for this project are appropriate. Contractor to cross reference with Structural Calculations package for suitability, to assess site levels and confirm any design assumptions within the calculations package prior to works commencing on site. If the Contractor requires any additional information, please send a Request For Information to hello@planituk.co.uk before ordering materials and starting the works - requests will be acknowledged and responded to as soon as possible. Please ensure that the drawings have been submitted to Building Control for a Full Plans submission and the compliance report has been discharged before starting works on site.