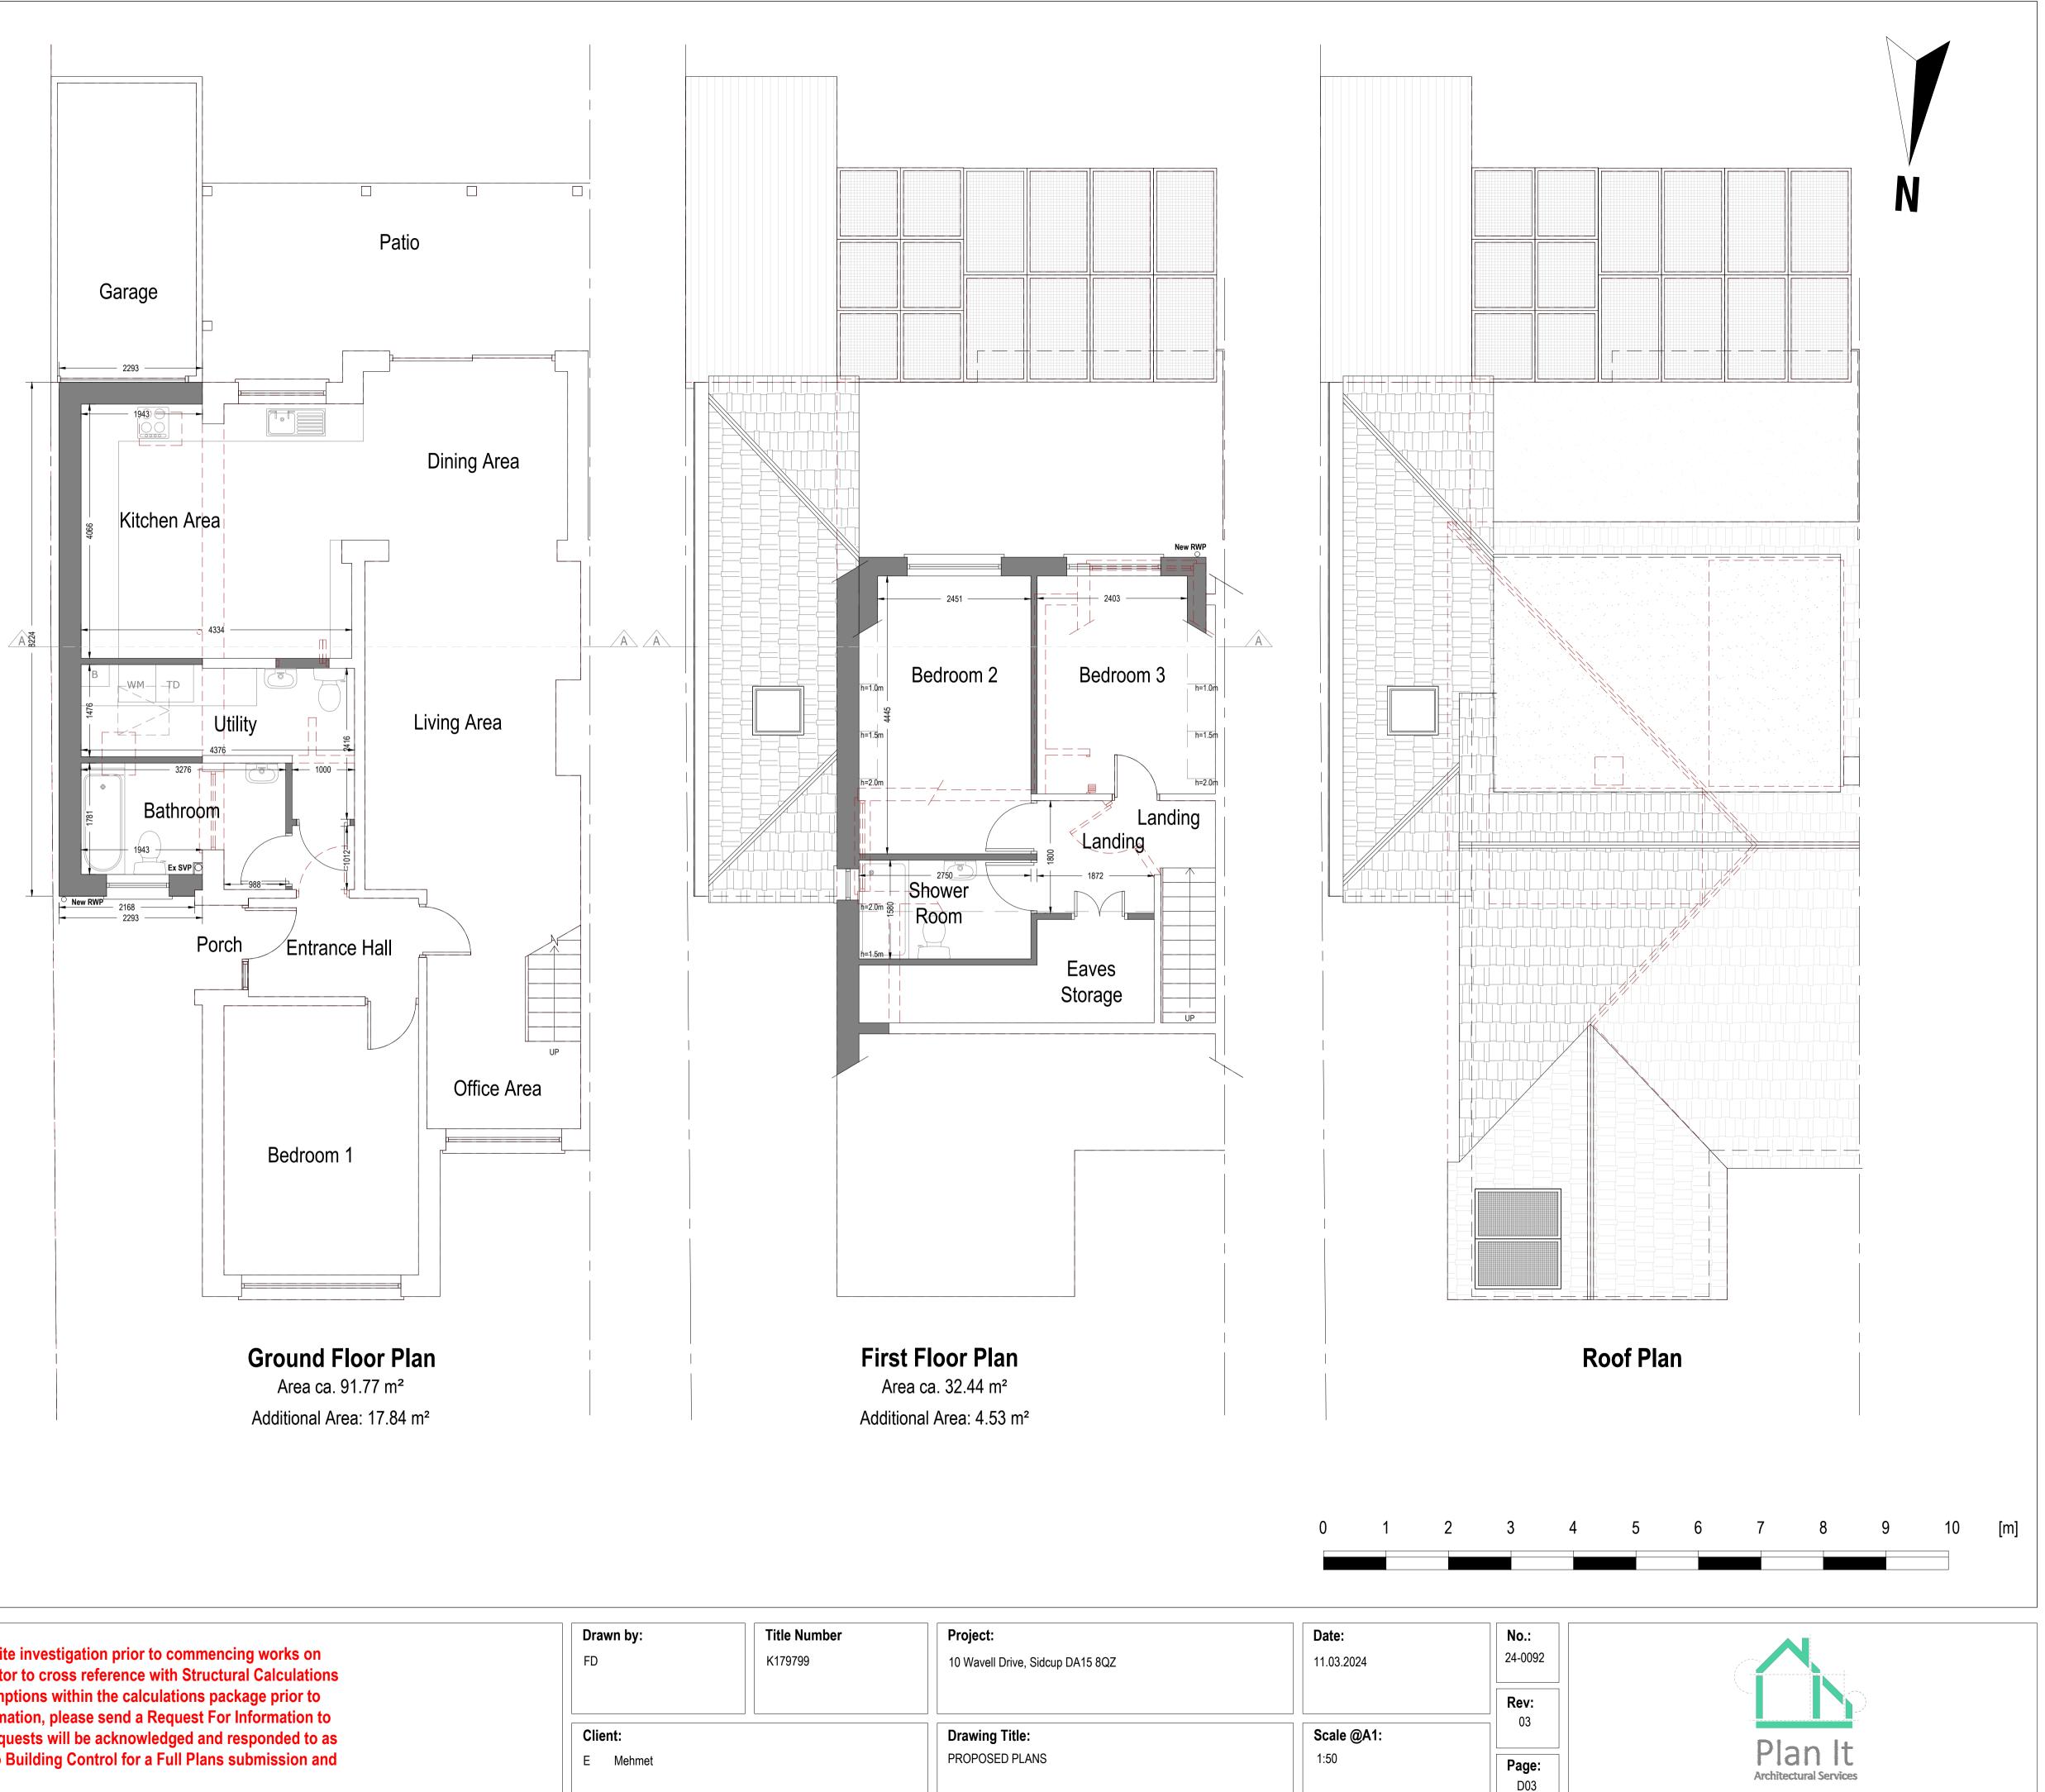

## PROPOSED

## Symbol Key:

| <br> |  |
|------|--|
| <br> |  |
| <br> |  |
| <br> |  |
| <br> |  |

Proposed wall Boundary line Details above Waste drainage layout Demolished Rainwater layout

Note to Contractor: Contractor is recommended to carry out an intrusive site investigation prior to commencing works on site to ensure all details designed for this project are appropriate. Contractor to cross reference with Structural Calculations package for suitability, to assess site levels and confirm any design assumptions within the calculations package prior to works commencing on site. If the Contractor requires any additional information, please send a Request For Information to hello@planituk.co.uk before ordering materials and starting the works - requests will be acknowledged and responded to as soon as possible. Please ensure that the drawings have been submitted to Building Control for a Full Plans submission and the compliance report has been discharged before starting works on site.

| Drawn by: | Title Number  | Project:                         | Date:                                                                                |
|-----------|---------------|----------------------------------|--------------------------------------------------------------------------------------|
| FD        | K179799       | 10 Wavell Drive, Sidcup DA15 8QZ | 11.03.2024                                                                           |
|           |               |                                  |                                                                                      |
|           |               |                                  |                                                                                      |
| Client:   |               | Drawing Title:                   | Scale @A1:                                                                           |
| E Mehmet  |               | PROPOSED PLANS                   | 1:50                                                                                 |
|           |               |                                  |                                                                                      |
|           | FD<br>Client: | FD K179799 Client:               | FD     K179799     10 Wavell Drive, Sidcup DA15 8QZ       Client:     Drawing Title: |